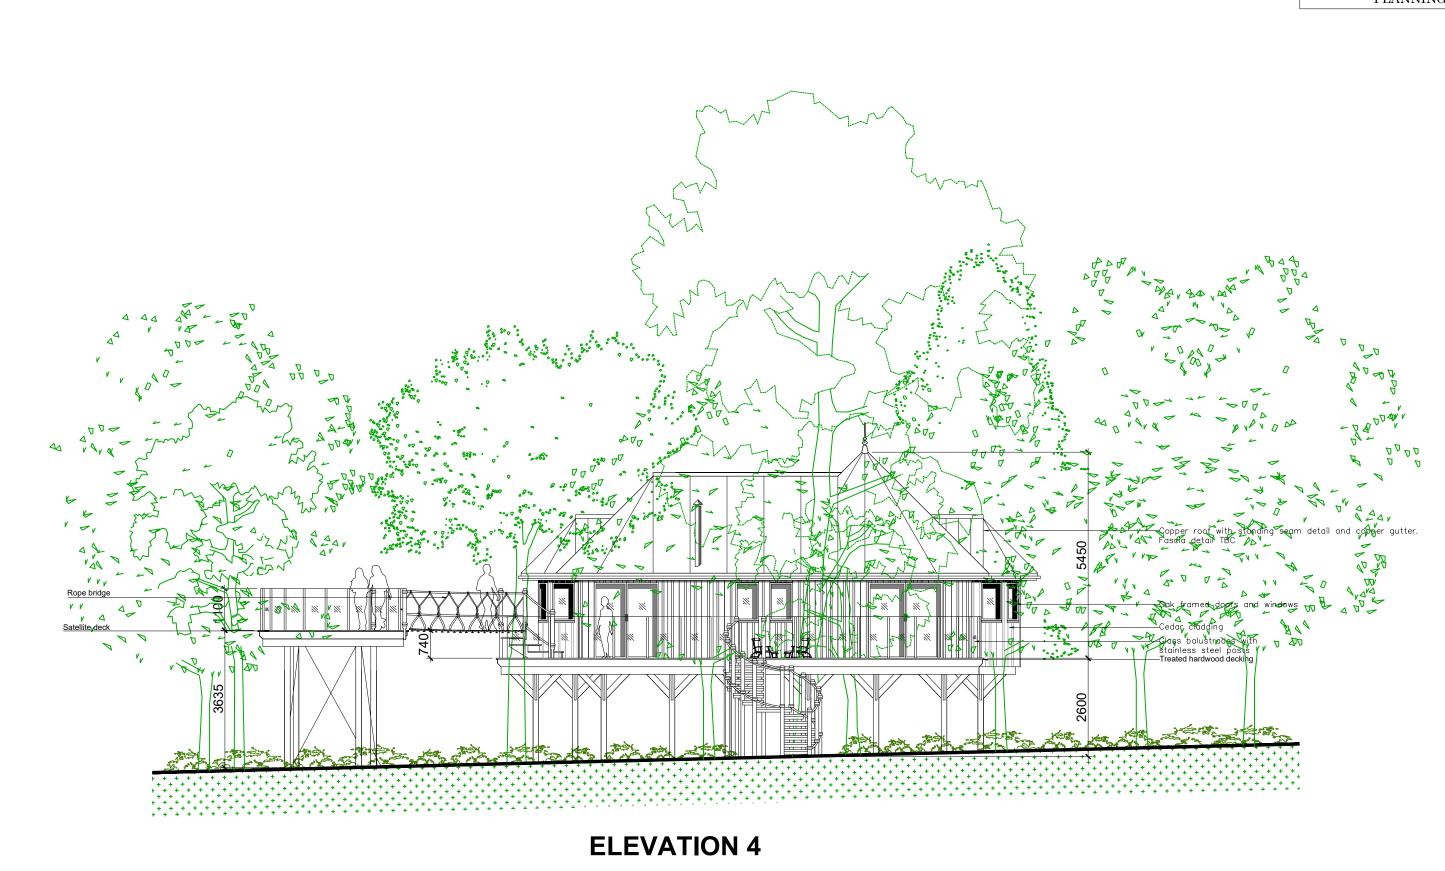

| Rev | Date   | Description | Client               |  |
|-----|--------|-------------|----------------------|--|
| -   | 190721 | First Issue | GRI                  |  |
|     |        |             | Project Title        |  |
|     |        |             | Monks Hall Treehouse |  |
|     |        |             | Drawing Title        |  |
|     |        |             | Elevation 4          |  |

## Drawing Status PLANNING

NOTES: All dimensions are in millimetres.

| 0 1m 2            | l<br>2m               | 5m              |
|-------------------|-----------------------|-----------------|
| Drawn by:         | Client Number:        | Drawing Number: |
| SN                | 942                   | 203             |
| Checked By:<br>SP | Drawing status:<br>PL | Revision:       |
| Date:             | Scale:                | Format:         |
| May 2021          | 1:100                 | A3              |