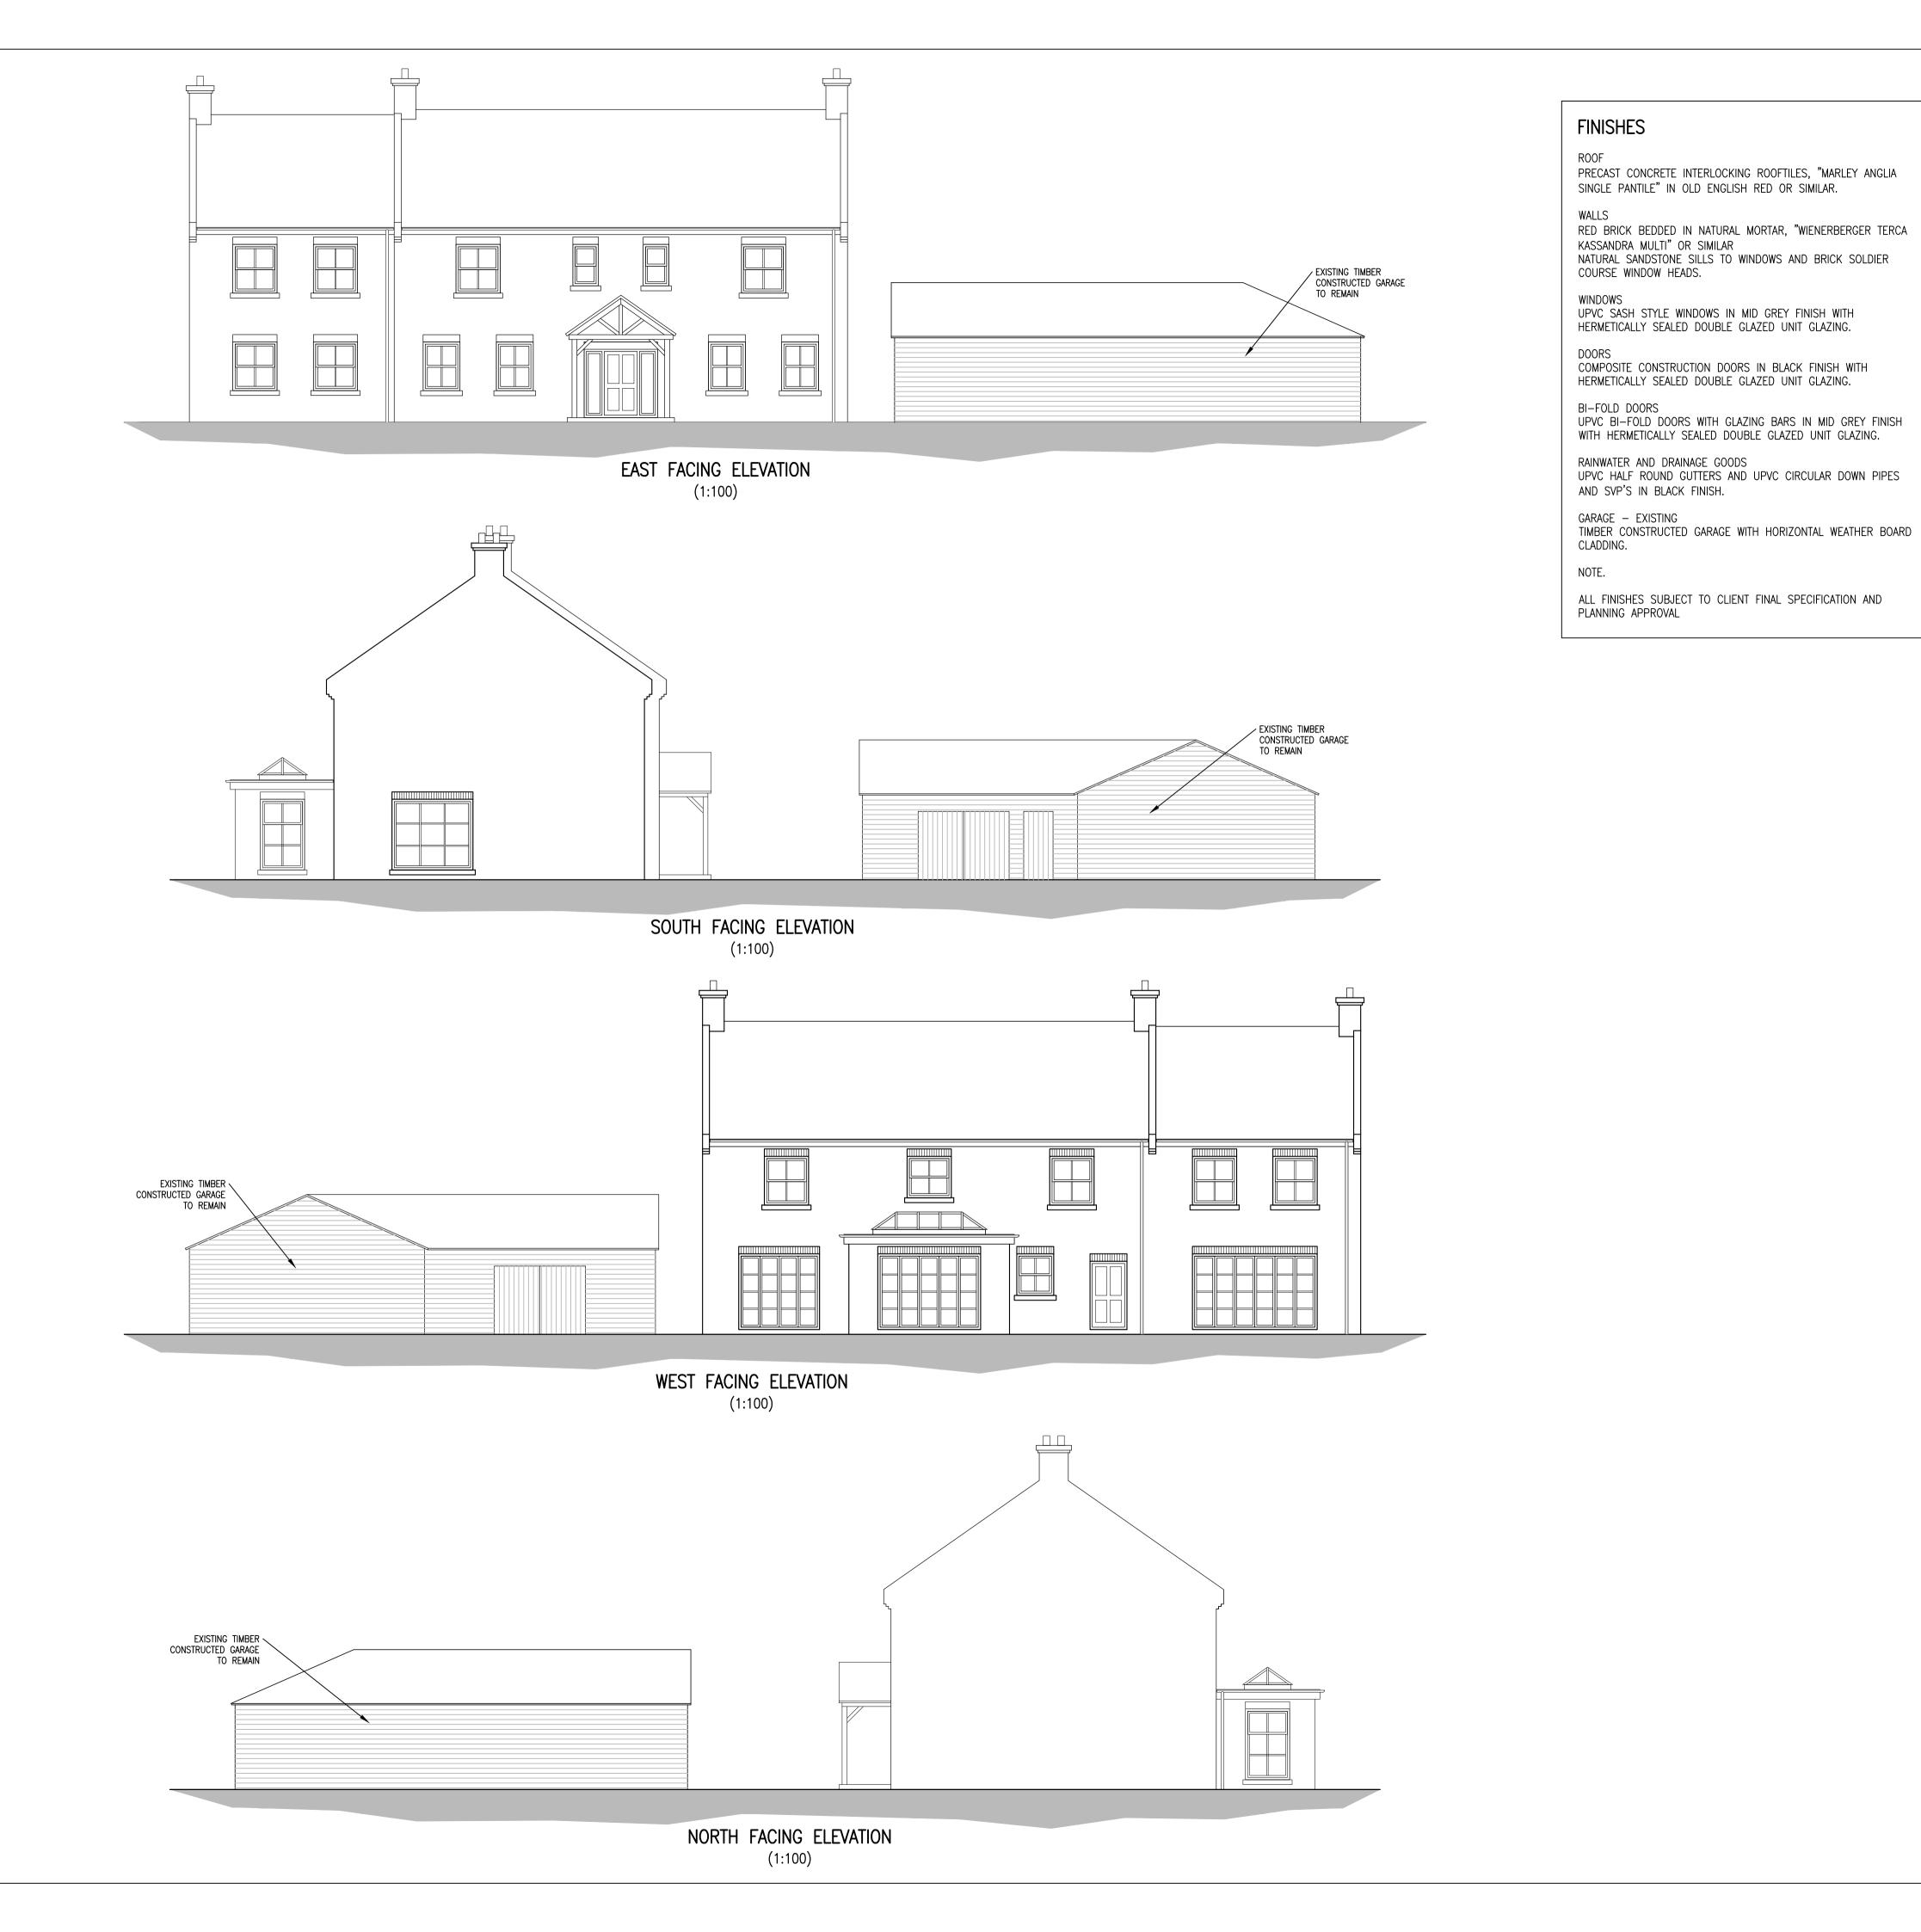

Rev Date Description By

THE GRANARY, WARTHILL, YORK

PROPOSED ELEVATIONS
SHEET 3 - SITE ELEVATIONS

PHILIP HODGSON