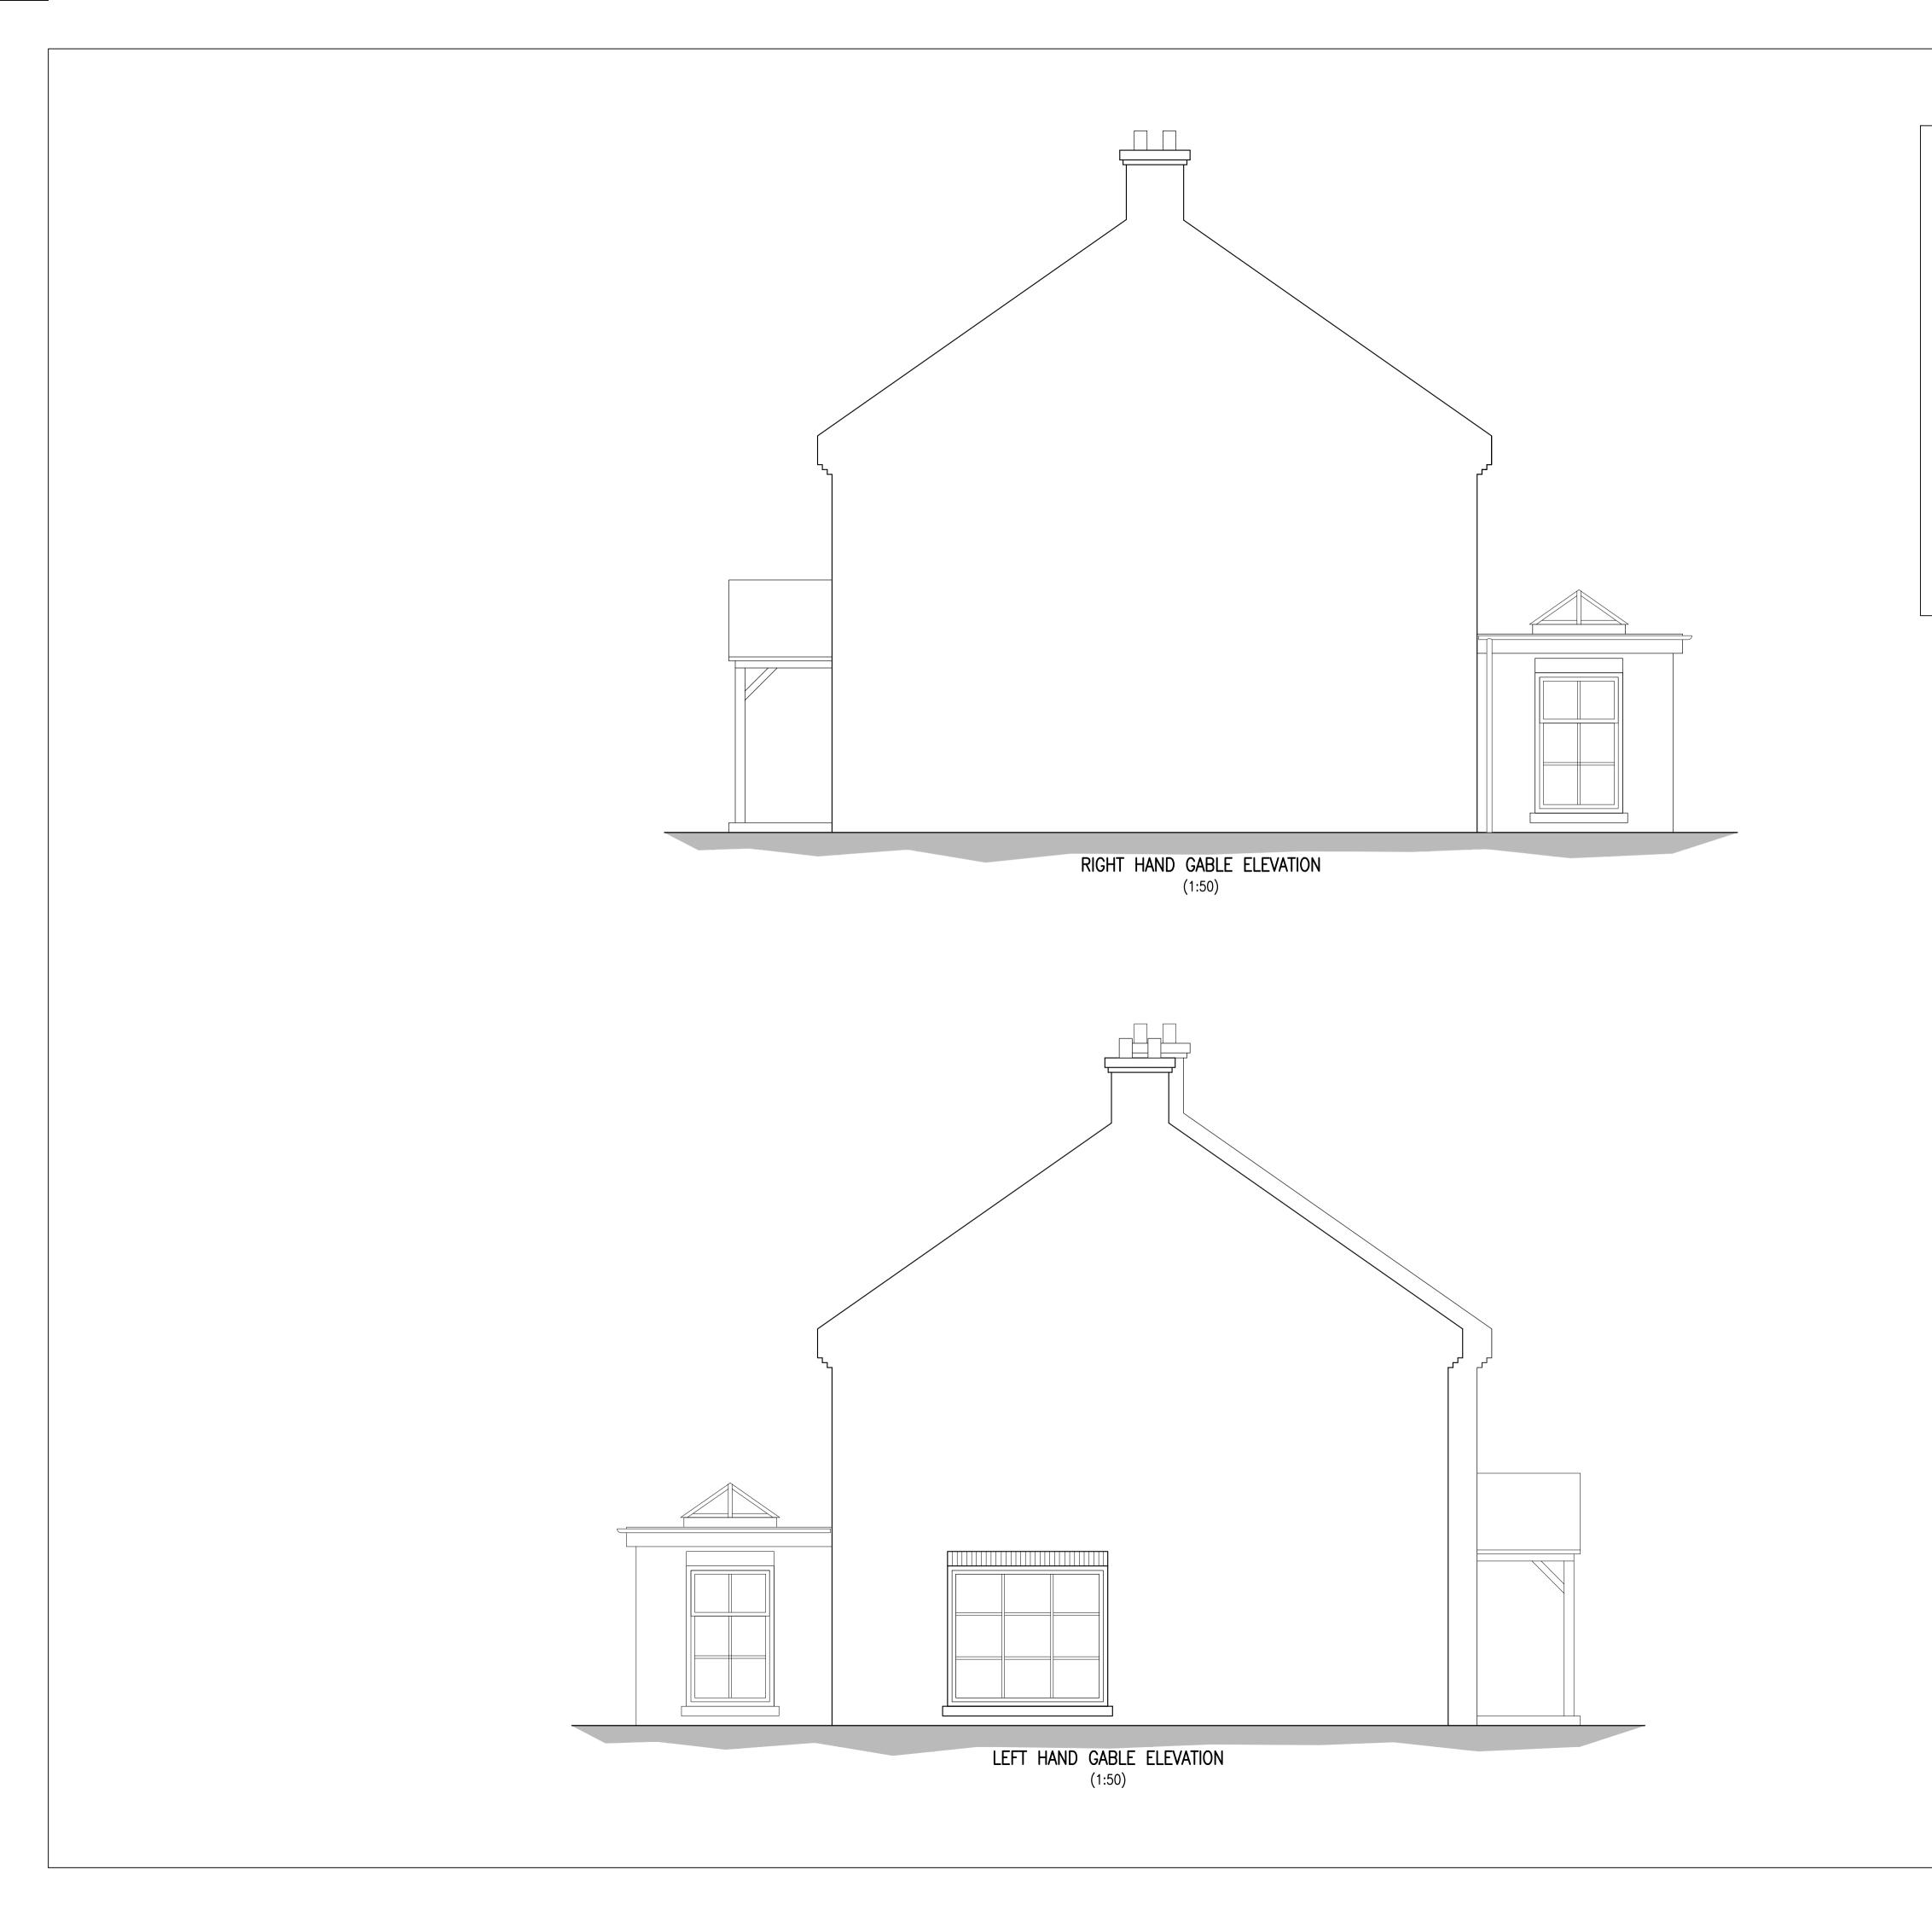

|                                                                               | NOTES                                                                                                                                                                                                                                                                |
|-------------------------------------------------------------------------------|----------------------------------------------------------------------------------------------------------------------------------------------------------------------------------------------------------------------------------------------------------------------|
|                                                                               | 1.0 GENERAL                                                                                                                                                                                                                                                          |
| HES                                                                           | 1.1 ALL DIMENSIONS ARE IN MILLIMETERS UNLESS NOTED OTHERWISE.                                                                                                                                                                                                        |
| RLOCKING ROOFTILES, "MARLEY ANGLIA<br>ENGLISH RED OR SIMILAR.                 | <ul><li>1.3 ALL DIMENSIONS AND LEVELS ARE APPROXIMATE AND ARE TO BE CHECKED ON SITE PRIOR TO COMMENCEMENT OF THE WORKS.</li><li>1.4 THIS DRAWING IS TO BE READ IN CONJUNCTION WITH ALL OTHER</li></ul>                                                               |
| ATURAL MORTAR, "WIENERBERGER TERCA<br>MILAR<br>S TO WINDOWS AND BRICK SOLDIER | RELEVANT ENGINEERS AND ARCHITECTS DRAWINGS AND THE<br>SPECIFICATION.<br>1.5 WHERE CONDITIONS ON SITE VARY SIGNIFICANTLY FROM THOSE<br>INDICATED ON THE DRAWINGS THE CONTRACTOR SHOULD SEEK<br>FURTHER ADVISE FROM THE ENGINEER PRIOR TO PROCEEDING WITH<br>THE WORK. |
| WS IN MID GREY FINISH WITH<br>UBLE GLAZED UNIT GLAZING.                       |                                                                                                                                                                                                                                                                      |
| N DOORS IN BLACK FINISH WITH<br>UBLE GLAZED UNIT GLAZING.                     |                                                                                                                                                                                                                                                                      |
| TH GLAZING BARS IN MID GREY FINISH<br>ED DOUBLE GLAZED UNIT GLAZING.          |                                                                                                                                                                                                                                                                      |
| GOODS<br>IRS AND UPVC CIRCULAR DOWN PIPES<br>SH.                              |                                                                                                                                                                                                                                                                      |
| D CLIENT FINAL SPECIFICATION AND                                              |                                                                                                                                                                                                                                                                      |
|                                                                               |                                                                                                                                                                                                                                                                      |
|                                                                               |                                                                                                                                                                                                                                                                      |
|                                                                               |                                                                                                                                                                                                                                                                      |
|                                                                               |                                                                                                                                                                                                                                                                      |
|                                                                               |                                                                                                                                                                                                                                                                      |
|                                                                               |                                                                                                                                                                                                                                                                      |
|                                                                               |                                                                                                                                                                                                                                                                      |
|                                                                               |                                                                                                                                                                                                                                                                      |
|                                                                               |                                                                                                                                                                                                                                                                      |
|                                                                               |                                                                                                                                                                                                                                                                      |
|                                                                               |                                                                                                                                                                                                                                                                      |
|                                                                               |                                                                                                                                                                                                                                                                      |
|                                                                               | Rev     Date     Description     By                                                                                                                                                                                                                                  |
|                                                                               | Amendments Project THE GRANARY,                                                                                                                                                                                                                                      |
|                                                                               | WARTHILL, YORK                                                                                                                                                                                                                                                       |
|                                                                               | PROPOSED ELEVATIONS<br>SHEET 2                                                                                                                                                                                                                                       |
|                                                                               | Client<br>PHILIP HODGSON                                                                                                                                                                                                                                             |
|                                                                               | HOLLOWAY<br>JENNINGS<br>Consulting Civil & Structural Enginners                                                                                                                                                                                                      |
|                                                                               | Connaught House Park View Lofthouse<br>Wakefield WF3 3HA<br>t 01924 824 433                                                                                                                                                                                          |
|                                                                               | admin@hjce.co.uk www.hjce.co.uk Status                                                                                                                                                                                                                               |
|                                                                               | Designed By     P M     Checked By     M H     HJCE Ref.       Drawn By     P M     Date     6063       Project     - Originator     - Volume     - Level     - Type     - Role     - Number     Revision                                                            |
|                                                                               | 6063-HJCE-XX-XX-DR-AR-1015                                                                                                                                                                                                                                           |