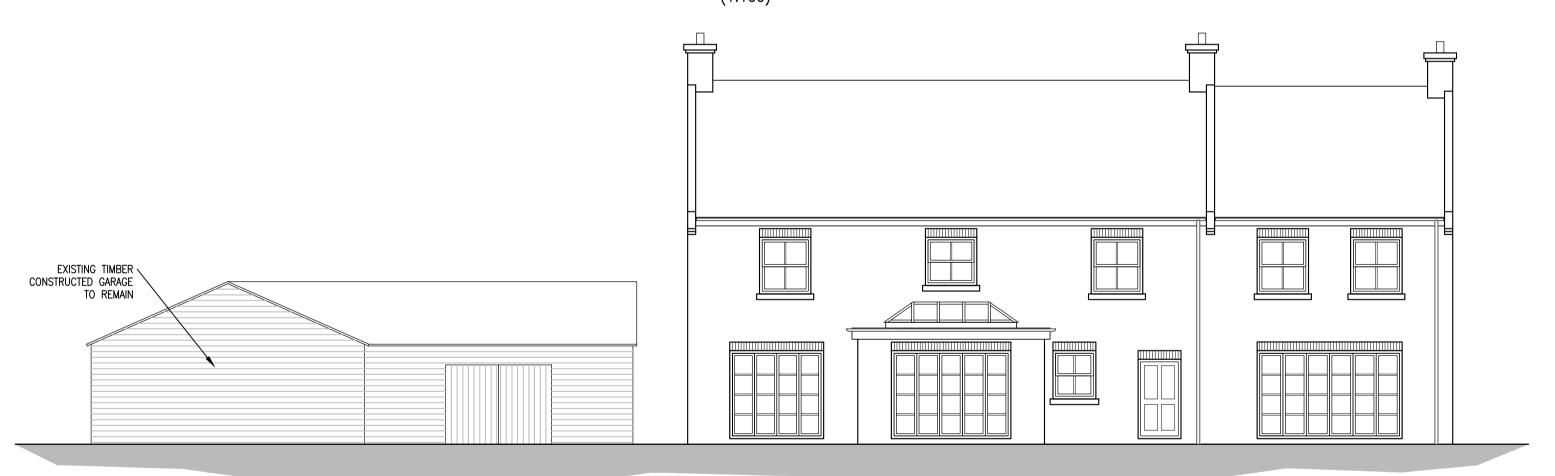

## EAST FACING ELEVATION (1:100)

SOUTH FACING ELEVATION (1:100)

## WEST FACING ELEVATION (1:100)



NORTH FACING ELEVATION (1:100)

## FINISHES

ROOF PRECAST CONCRETE I SINGLE PANTILE" IN (

WALLS RED BRICK BEDDED IN KASSANDRA MULTI" OF NATURAL SANDSTONE COURSE WINDOW HEAI

WINDOWS UPVC SASH STYLE WIN HERMETICALLY SEALED

DOORS COMPOSITE CONSTRUC HERMETICALLY SEALED

BI—FOLD DOORS UPVC BI—FOLD DOORS WITH HERMETICALLY S

RAINWATER AND DRAIN UPVC HALF ROUND G AND SVP'S IN BLACK

GARAGE – EXISTING TIMBER CONSTRUCTED CLADDING.

NOTE.

ALL FINISHES SUBJEC PLANNING APPROVAL

|                                                                                                      | NOTES