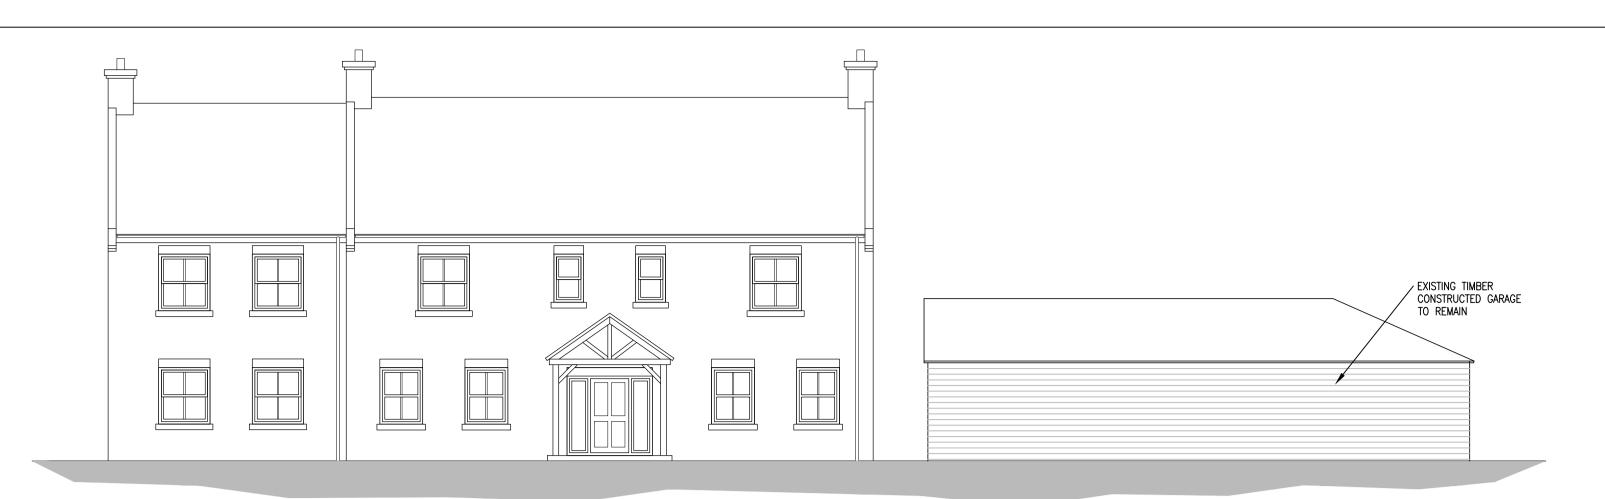

## EAST FACING ELEVATION (1:100)

SOUTH FACING ELEVATION (1:100)

## WEST FACING ELEVATION (1:100)



NORTH FACING ELEVATION (1:100)

## FINISHES

ROOF PRECAST CONCRETE I SINGLE PANTILE" IN (

WALLS RED BRICK BEDDED IN KASSANDRA MULTI" OF NATURAL SANDSTONE COURSE WINDOW HEAI

WINDOWS UPVC SASH STYLE WIN HERMETICALLY SEALED

DOORS COMPOSITE CONSTRUC HERMETICALLY SEALED

BI—FOLD DOORS UPVC BI—FOLD DOORS WITH HERMETICALLY S

RAINWATER AND DRAIN UPVC HALF ROUND G AND SVP'S IN BLACK

GARAGE – EXISTING TIMBER CONSTRUCTED CLADDING.

NOTE.

ALL FINISHES SUBJEC PLANNING APPROVAL

|                                                                                                      | NOTES