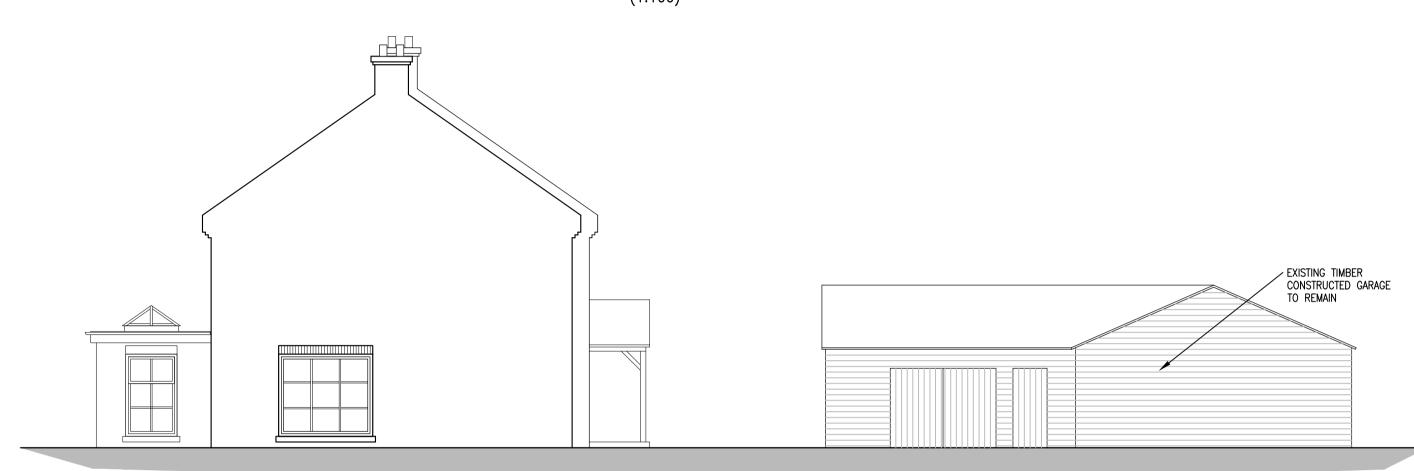

## EAST FACING ELEVATION (1:100)

SOUTH FACING ELEVATION (1:100)

## WEST FACING ELEVATION (1:100)



NORTH FACING ELEVATION (1:100)

## FINISHES

ROOF PRECAST CONCRETE I SINGLE PANTILE" IN (

WALLS RED BRICK BEDDED IN KASSANDRA MULTI" OF NATURAL SANDSTONE COURSE WINDOW HEAI

WINDOWS UPVC SASH STYLE WIN HERMETICALLY SEALED

DOORS COMPOSITE CONSTRUC HERMETICALLY SEALED

BI—FOLD DOORS UPVC BI—FOLD DOORS WITH HERMETICALLY S

RAINWATER AND DRAIN UPVC HALF ROUND G AND SVP'S IN BLACK

GARAGE – EXISTING TIMBER CONSTRUCTED CLADDING.

NOTE.

ALL FINISHES SUBJEC PLANNING APPROVAL

|                                                                                                      | NOTES