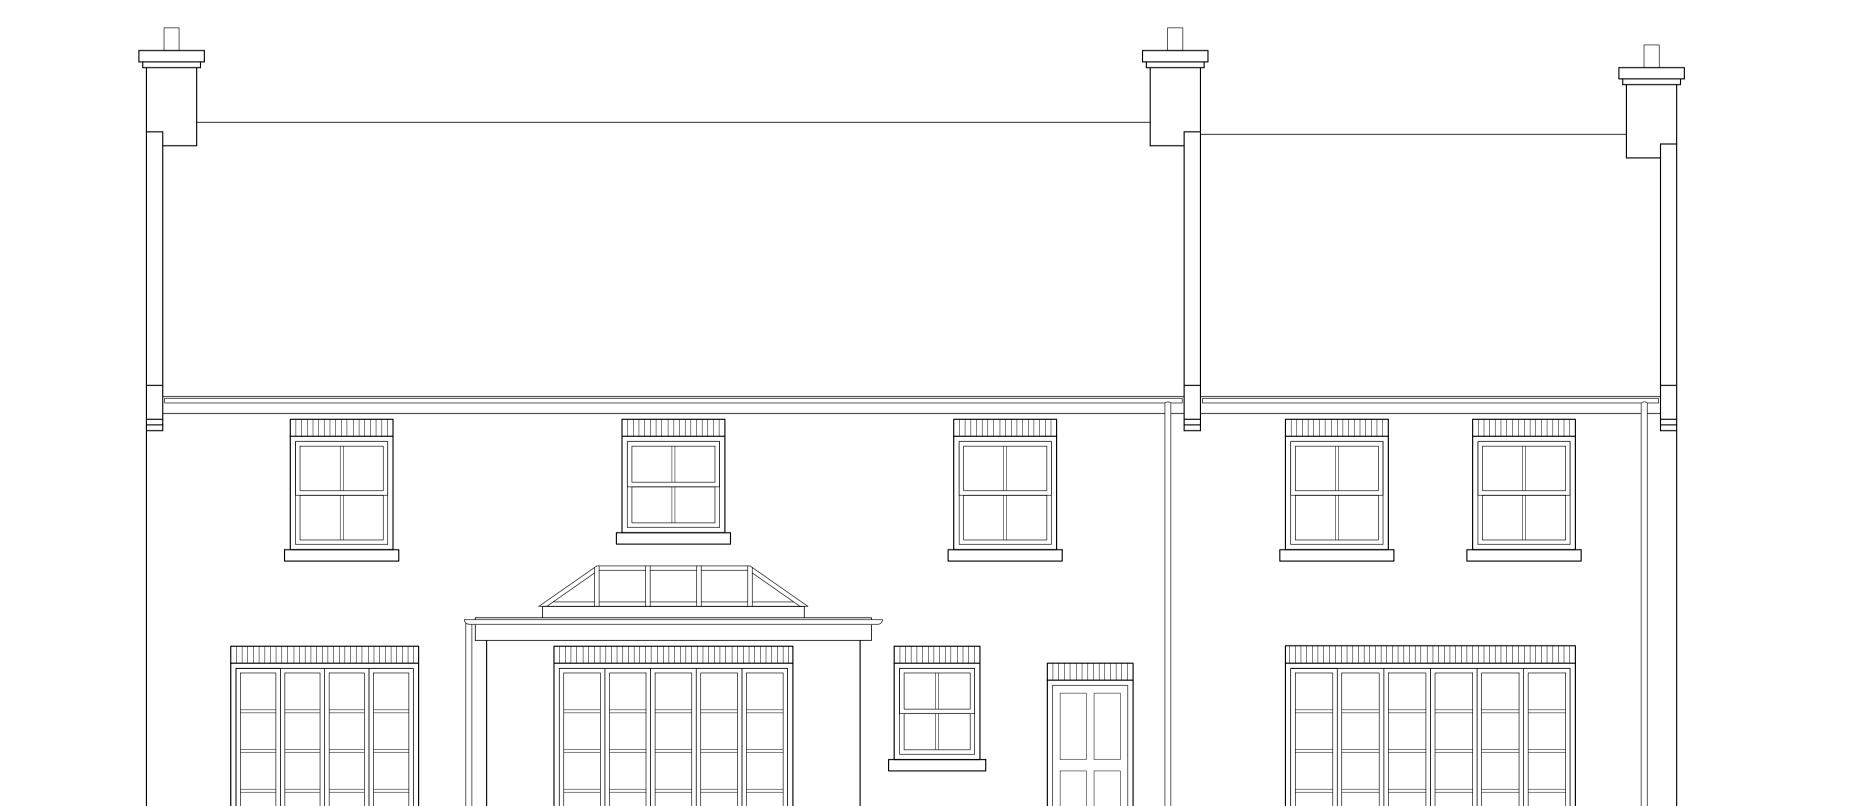

REAR ELEVATION (1:50)

## PROPOSED FINISHES

PRECAST CONCRETE INTERLOCKING ROOFTILES, "MARLEY ANGLIA SINGLE PANTILE" IN OLD ENGLISH RED OR SIMILAR.

RED BRICK BEDDED IN NATURAL MORTAR, "WIENERBERGER TERCA KASSANDRA MULTI" OR SIMILAR NATURAL SANDSTONE SILLS TO WINDOWS AND BRICK SOLDIER COURSE WINDOW HEADS.

UPVC SASH STYLE WINDOWS IN MID GREY FINISH WITH HERMETICALLY SEALED DOUBLE GLAZED UNIT GLAZING.

COMPOSITE CONSTRUCTION DOORS IN BLACK FINISH WITH HERMETICALLY SEALED DOUBLE GLAZED UNIT GLAZING.

BI-FOLD DOORS

UPVC BI-FOLD DOORS WITH GLAZING BARS IN MID GREY FINISH WITH HERMETICALLY SEALED DOUBLE GLAZED UNIT GLAZING.

RAINWATER AND DRAINAGE GOODS

UPVC HALF ROUND GUTTERS AND UPVC CIRCULAR DOWN PIPES AND SVP'S IN BLACK FINISH.

ALL FINISHES SUBJECT TO CLIENT FINAL SPECIFICATION AND PLANNING APPROVAL