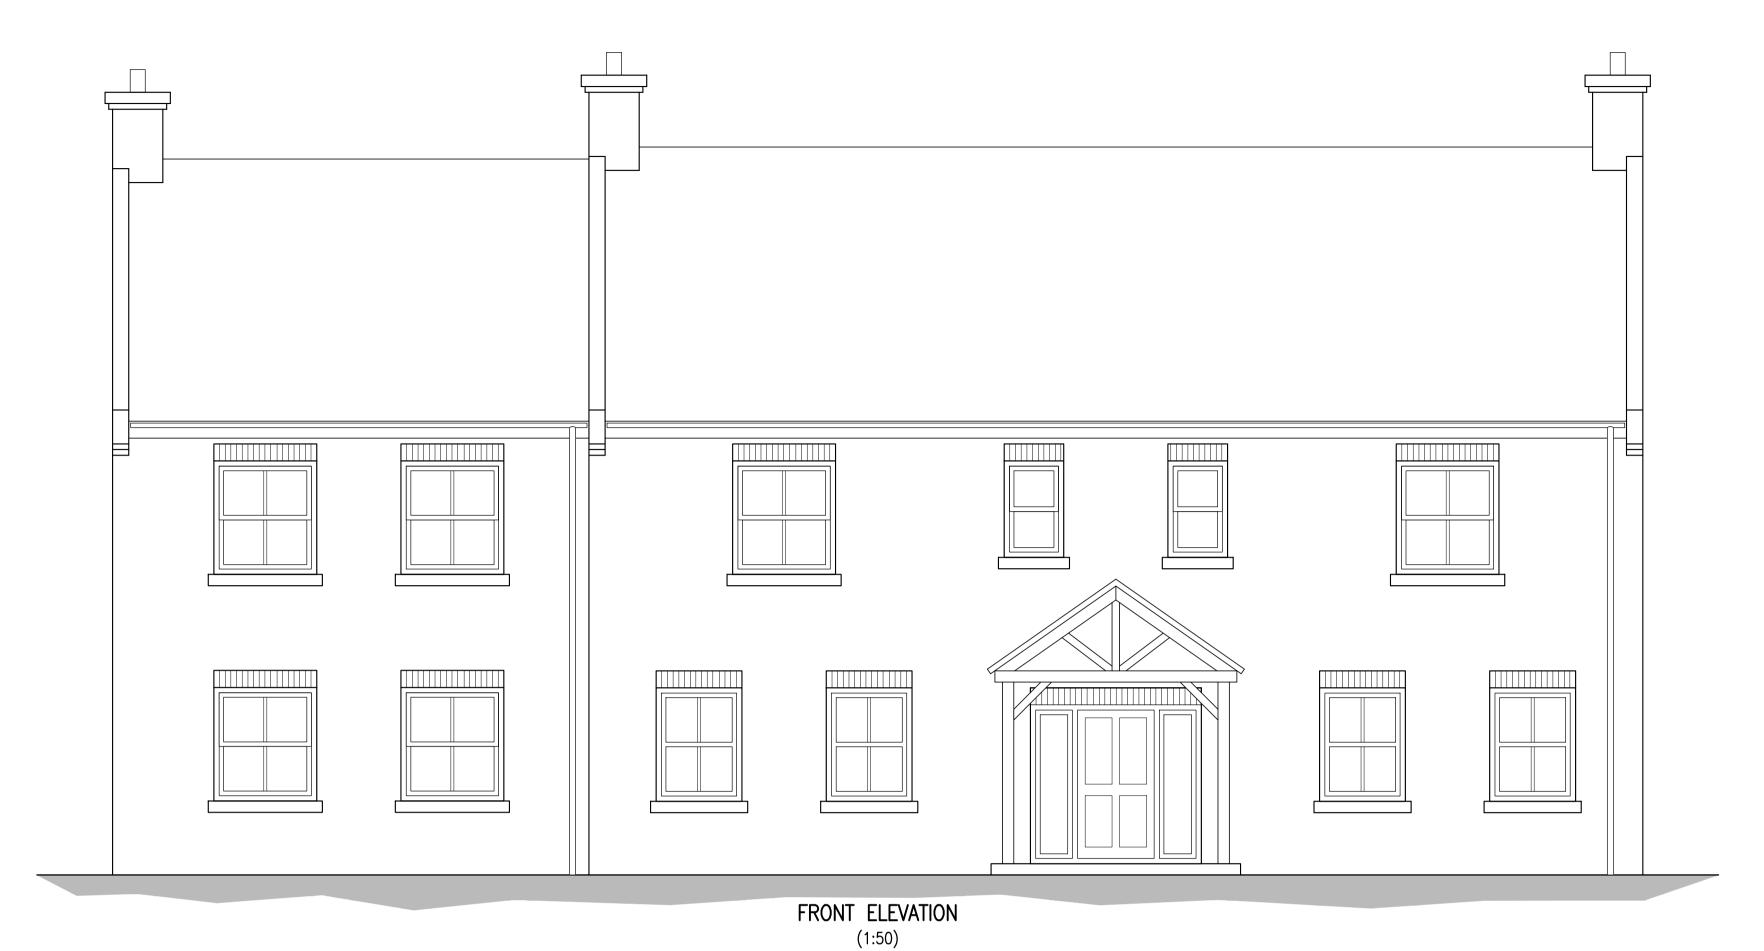

## PROPOSED FINISHES

PRECAST CONCRETE INTERLOCKING ROOFTILES, "MARLEY ANGLIA SINGLE PANTILE" IN OLD ENGLISH RED OR SIMILAR.

RED BRICK BEDDED IN NATURAL MORTAR, "WIENERBERGER TERCA KASSANDRA MULTI" OR SIMILAR NATURAL SANDSTONE SILLS TO WINDOWS AND BRICK SOLDIER COURSE WINDOW HEADS.

UPVC SASH STYLE WINDOWS IN MID GREY FINISH WITH HERMETICALLY SEALED DOUBLE GLAZED UNIT GLAZING.

COMPOSITE CONSTRUCTION DOORS IN BLACK FINISH WITH HERMETICALLY SEALED DOUBLE GLAZED UNIT GLAZING.

BI-FOLD DOORS

UPVC BI-FOLD DOORS WITH GLAZING BARS IN MID GREY FINISH WITH HERMETICALLY SEALED DOUBLE GLAZED UNIT GLAZING.

RAINWATER AND DRAINAGE GOODS

UPVC HALF ROUND GUTTERS AND UPVC CIRCULAR DOWN PIPES AND SVP'S IN BLACK FINISH.

ALL FINISHES SUBJECT TO CLIENT FINAL SPECIFICATION AND PLANNING APPROVAL

THE GRANARY,

PROPOSED ELEVATIONS SHEET 1

PHILIP HODGSON

WARTHILL, YORK

HOLLOWAY **JENNINGS** 

Consulting Civil & Structural Enginners

Connaught House Park View Lofthouse Wakefield WF3 3HA t 01924 824 433 admin@hjce.co.uk www.hjce.co.uk