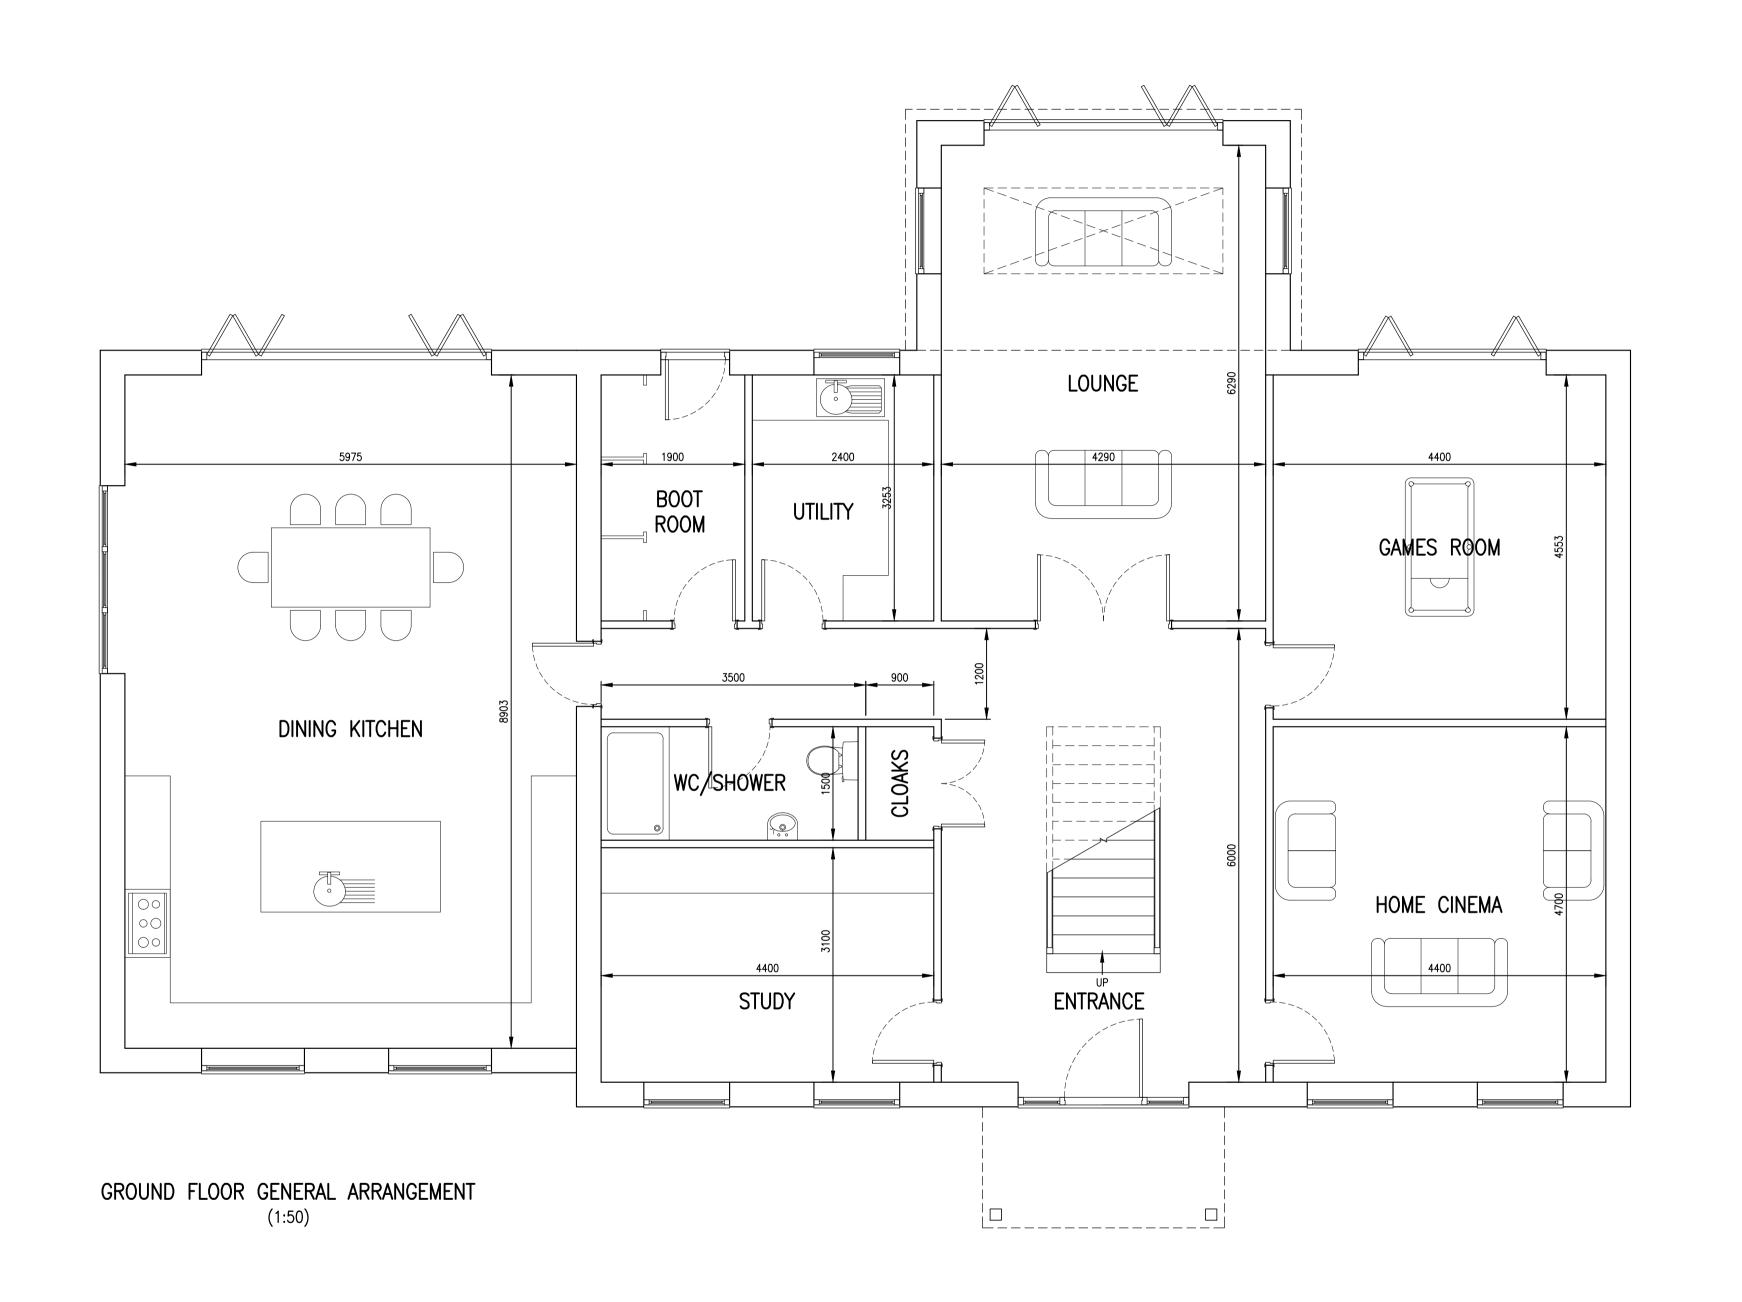

Rev Date Description By

THE GRANARY,
WARTHILL, YORK

PROPOSED GROUND FLOOR GENERAL ARRANGEMENT

PHILIP HODGSON