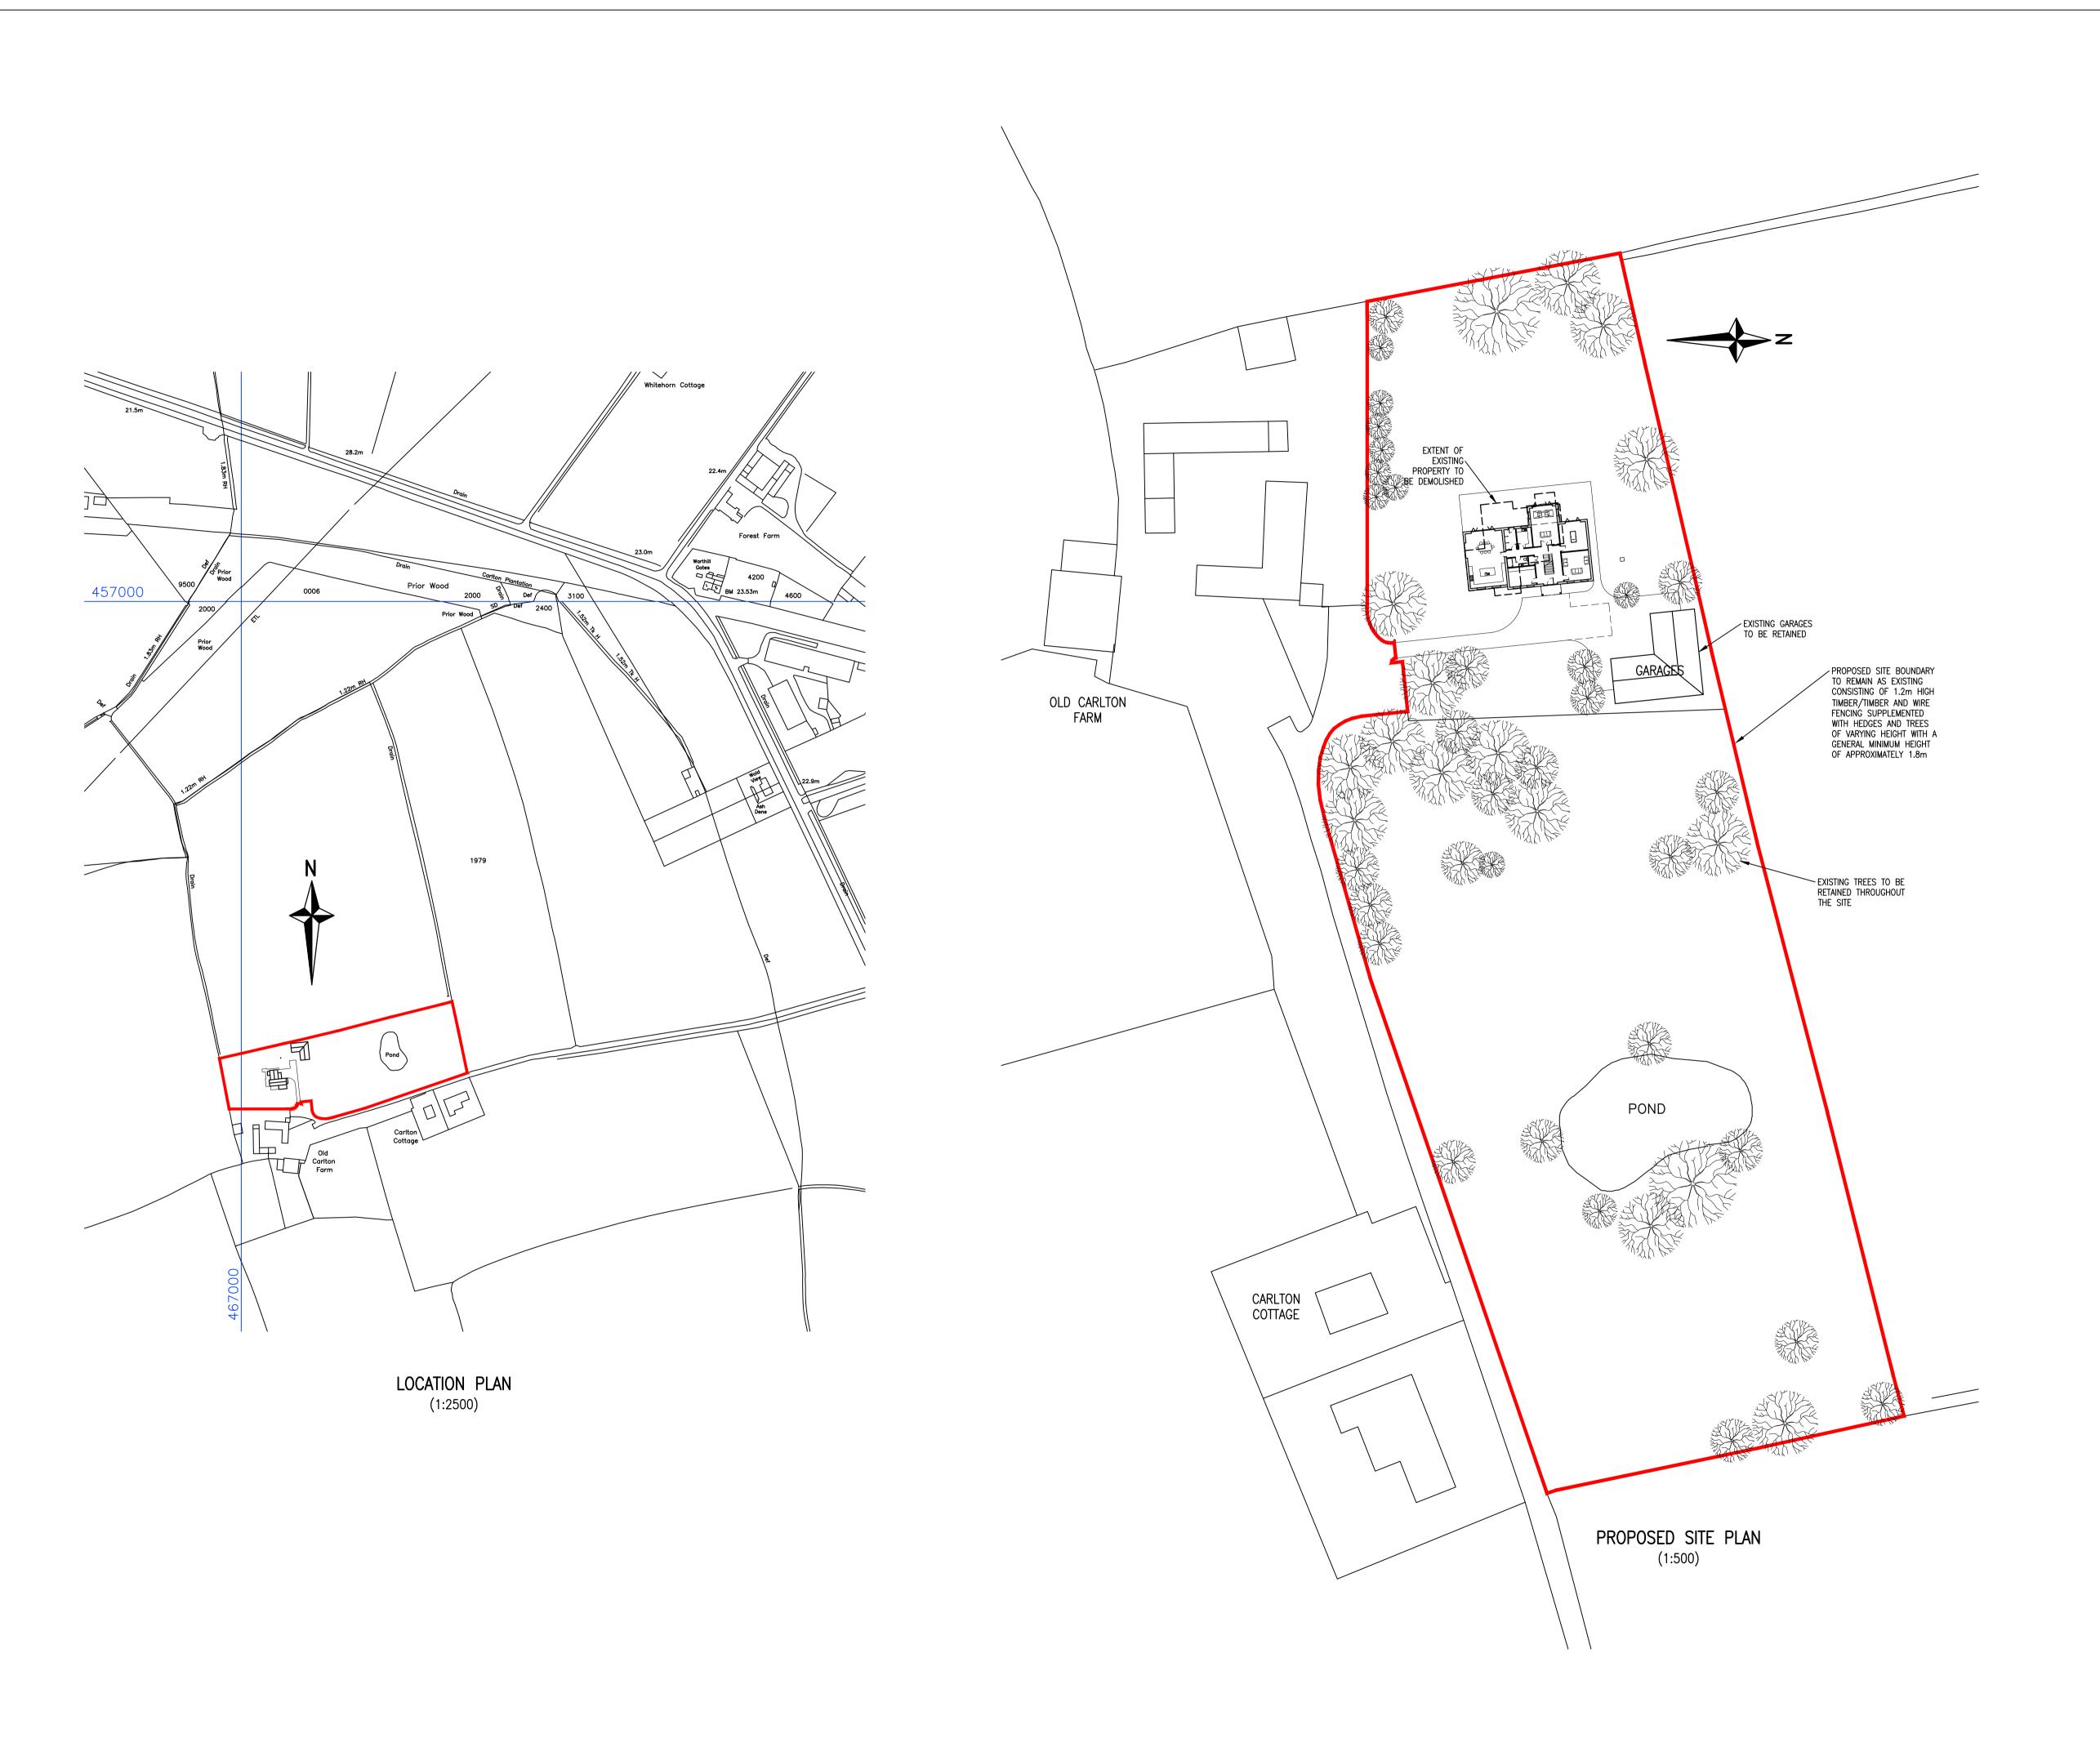

Rev Date Description By

THE GRANARY, WARTHILL, YORK

LOCATION PLAN
AND PROPOSED SITE PLAN

PHILIP HODGSON