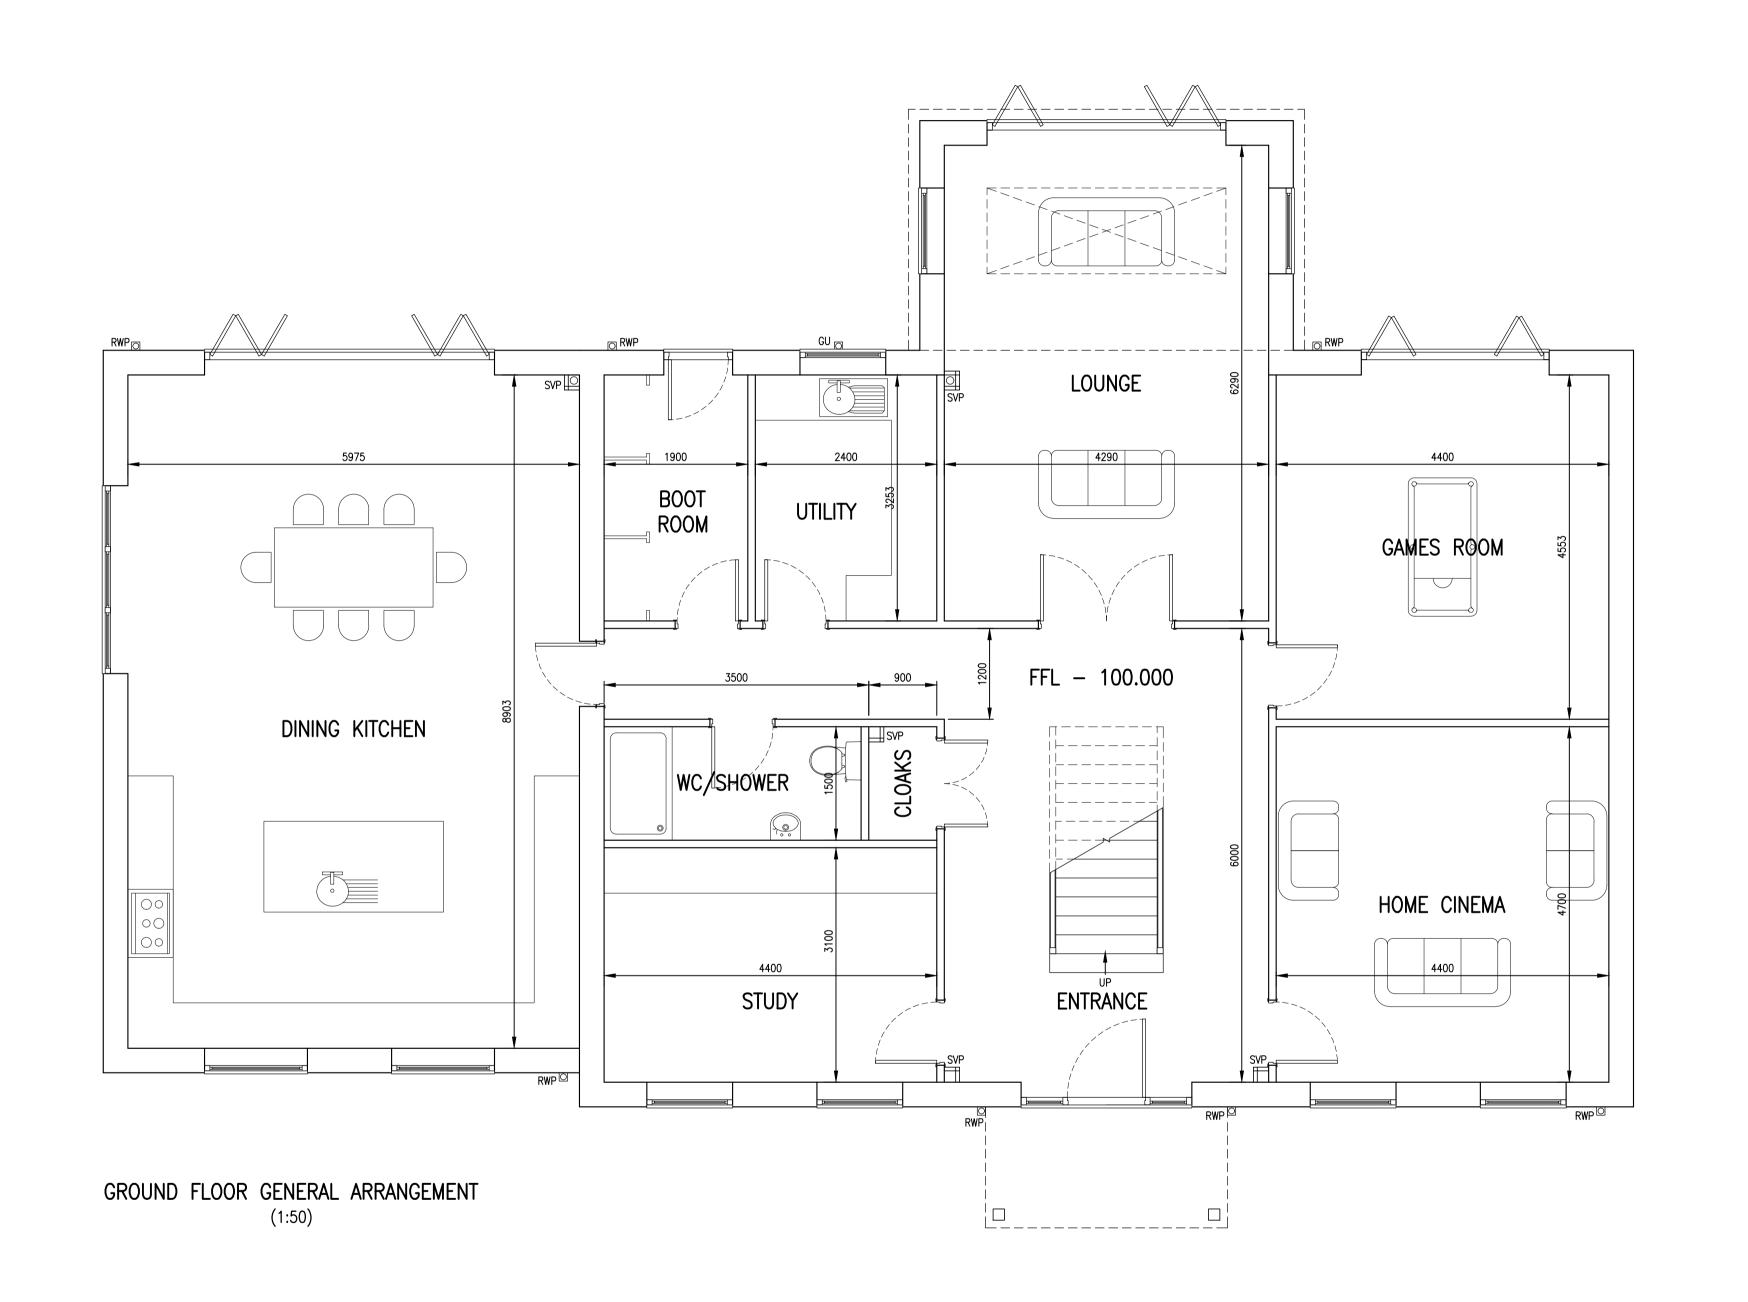

Rev Date Description By

THE GRANARY, WARTHILL, YORK

PROPOSED GROUND FLOOR GENERAL ARRANGEMENT

PHILIP HODGSON