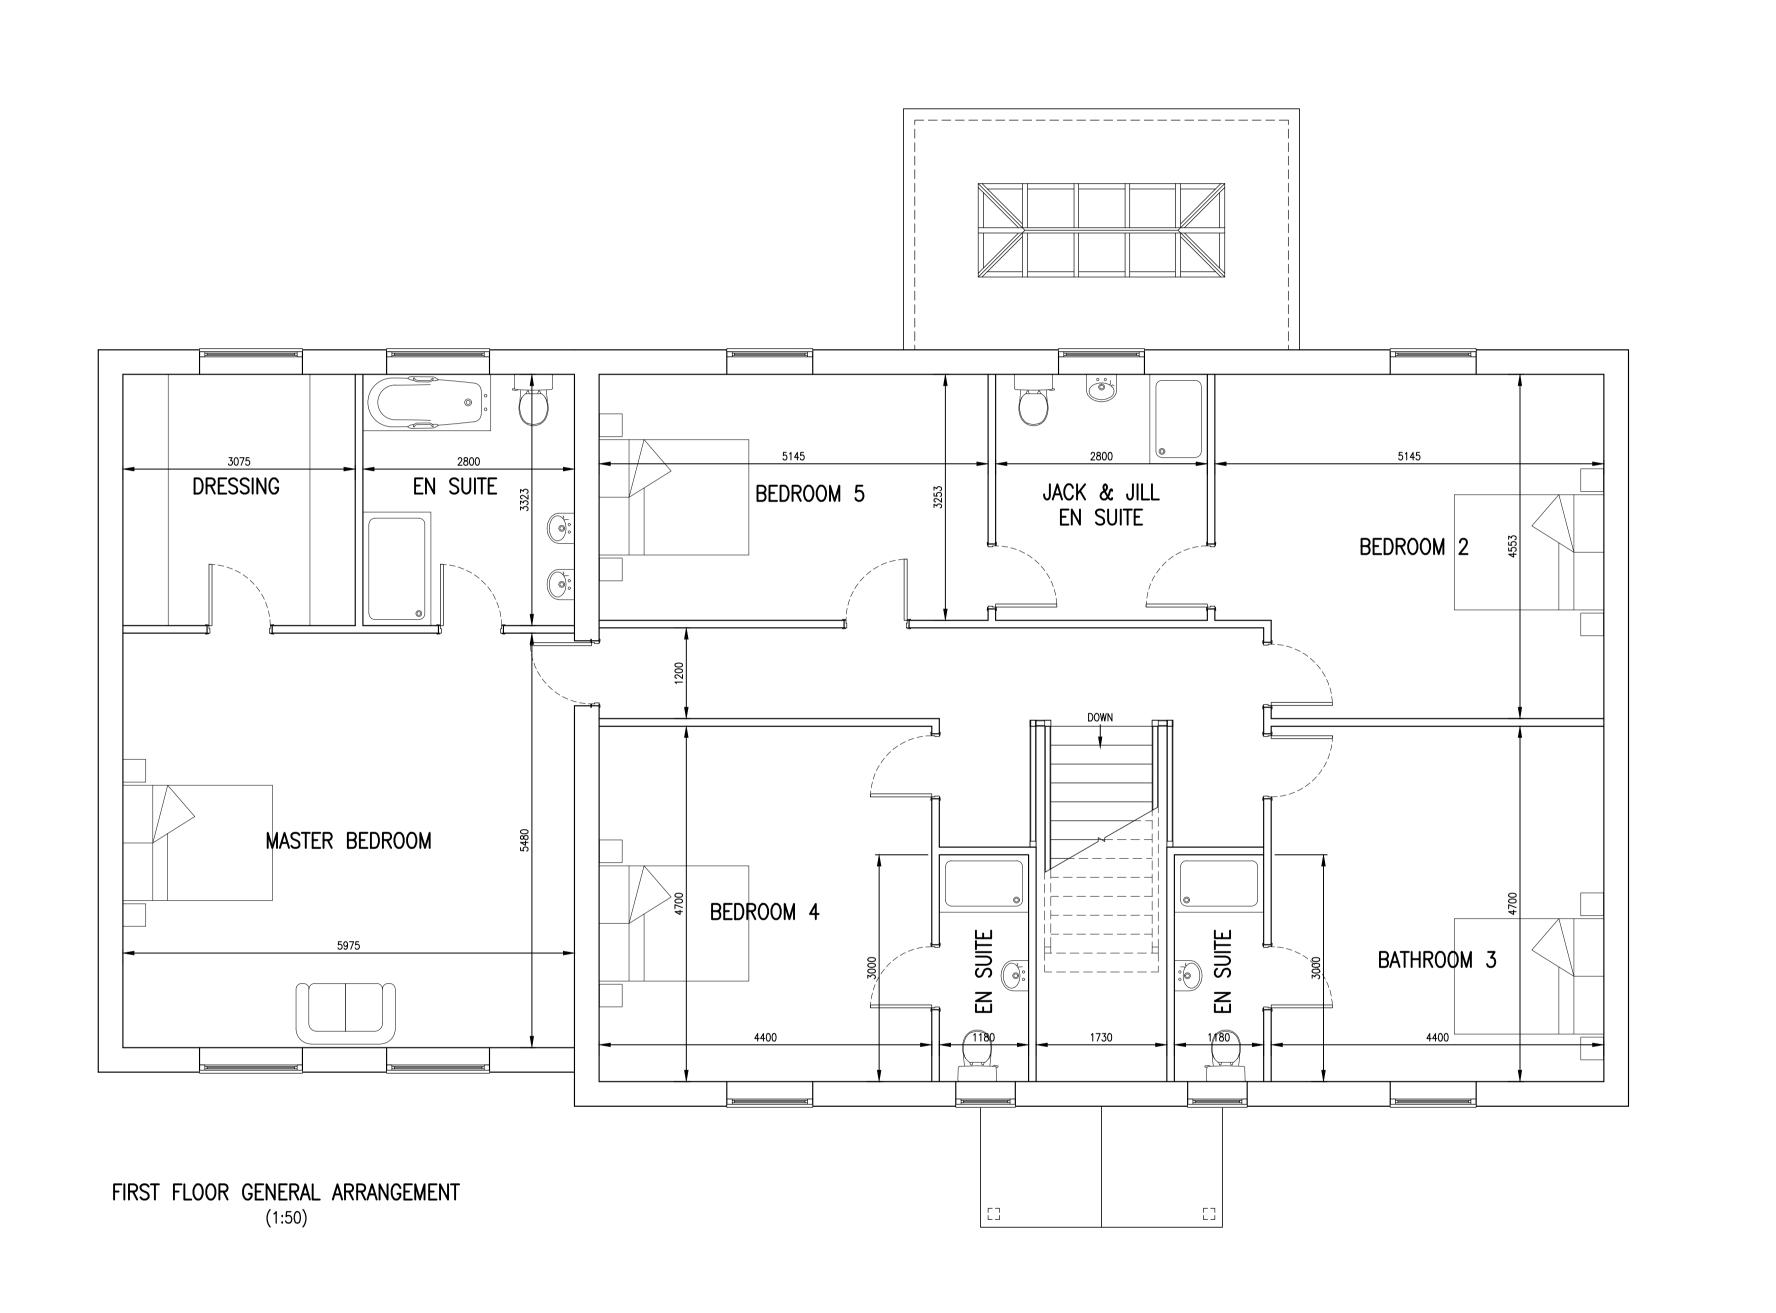

Rev Date Description

THE GRANARY, WARTHILL, YORK

PROPOSED FIRST FLOOR GENERAL ARRANGEMENT

PHILIP HODGSON