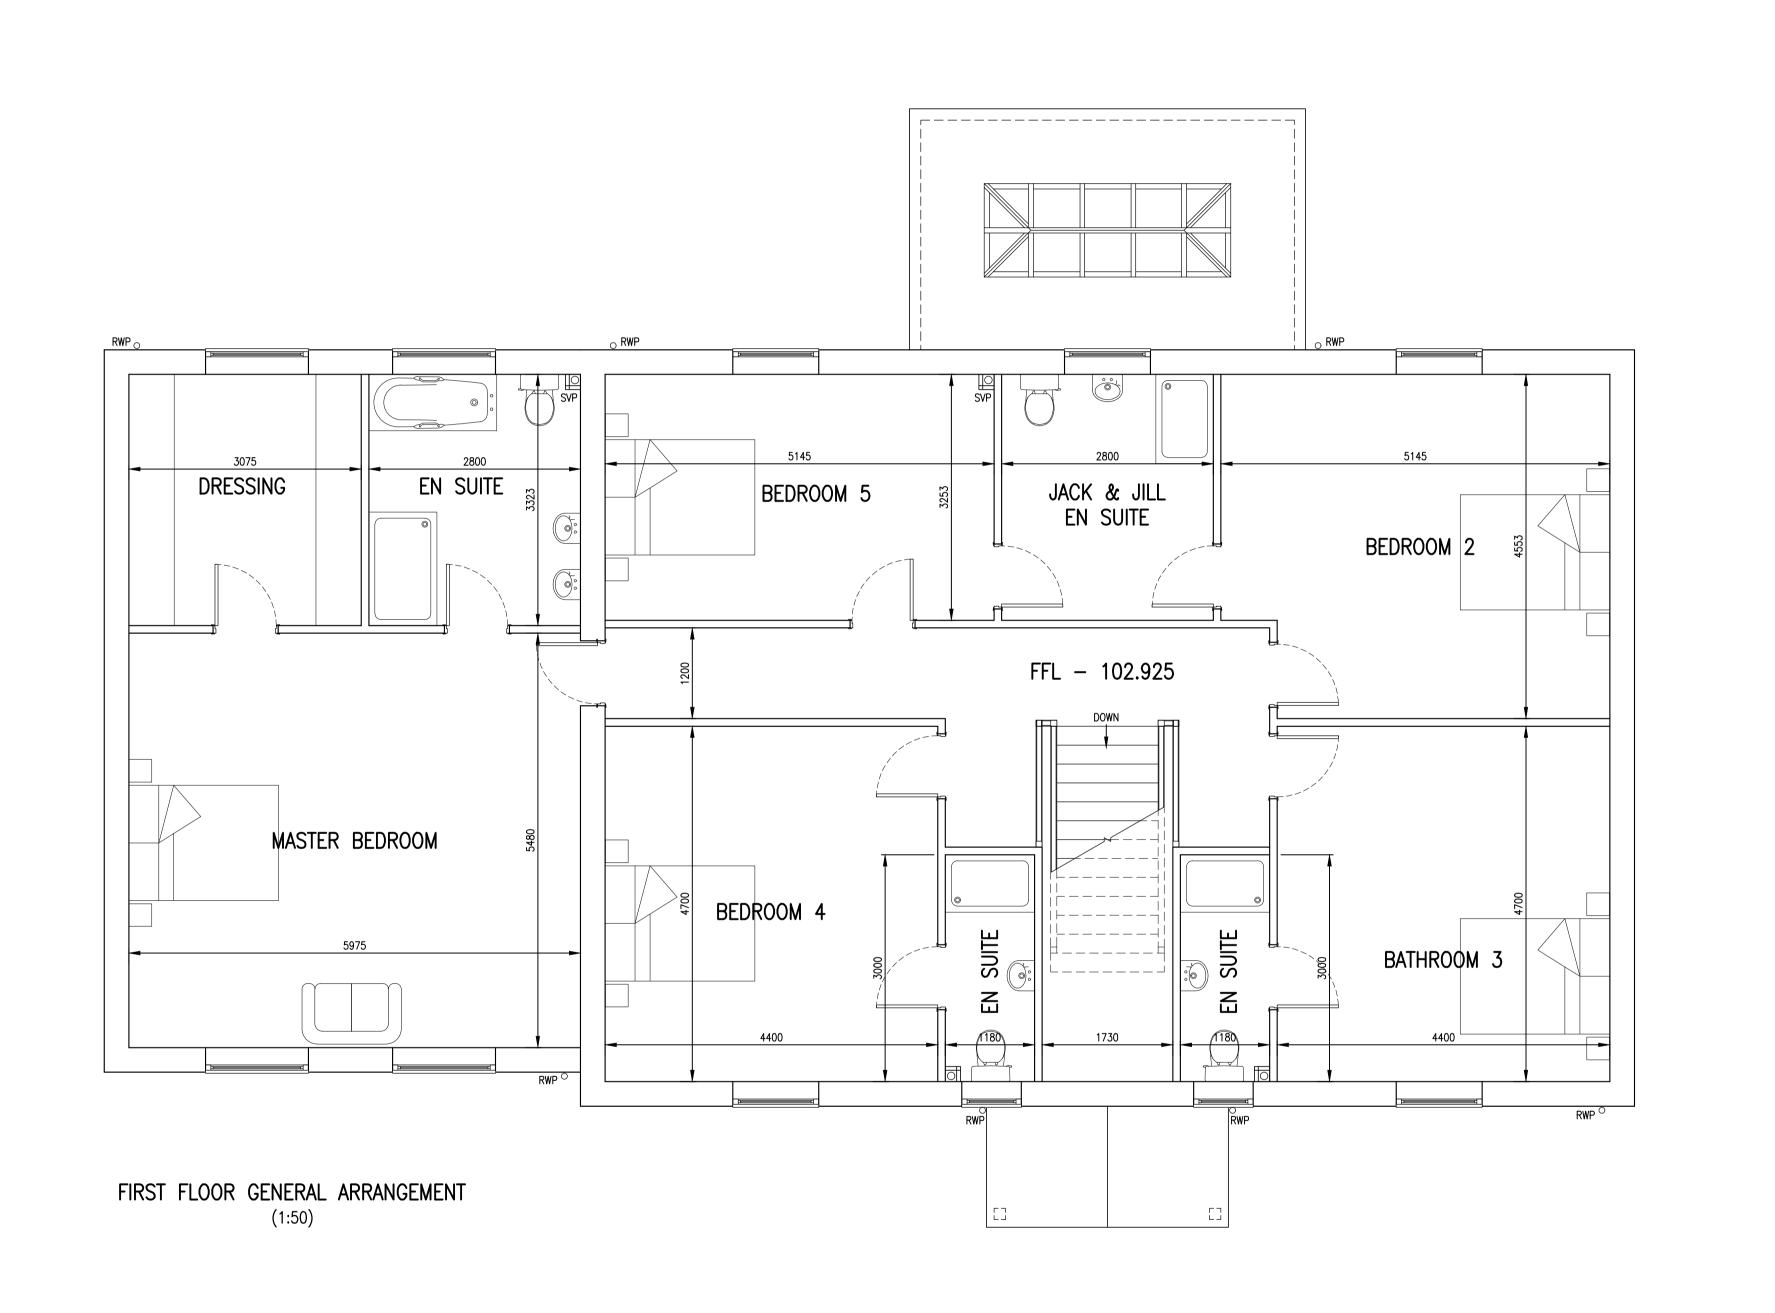

Rev Date Description B

THE GRANARY, WARTHILL, YORK

PROPOSED FIRST FLOOR GENERAL ARRANGEMENT

PHILIP HODGSON