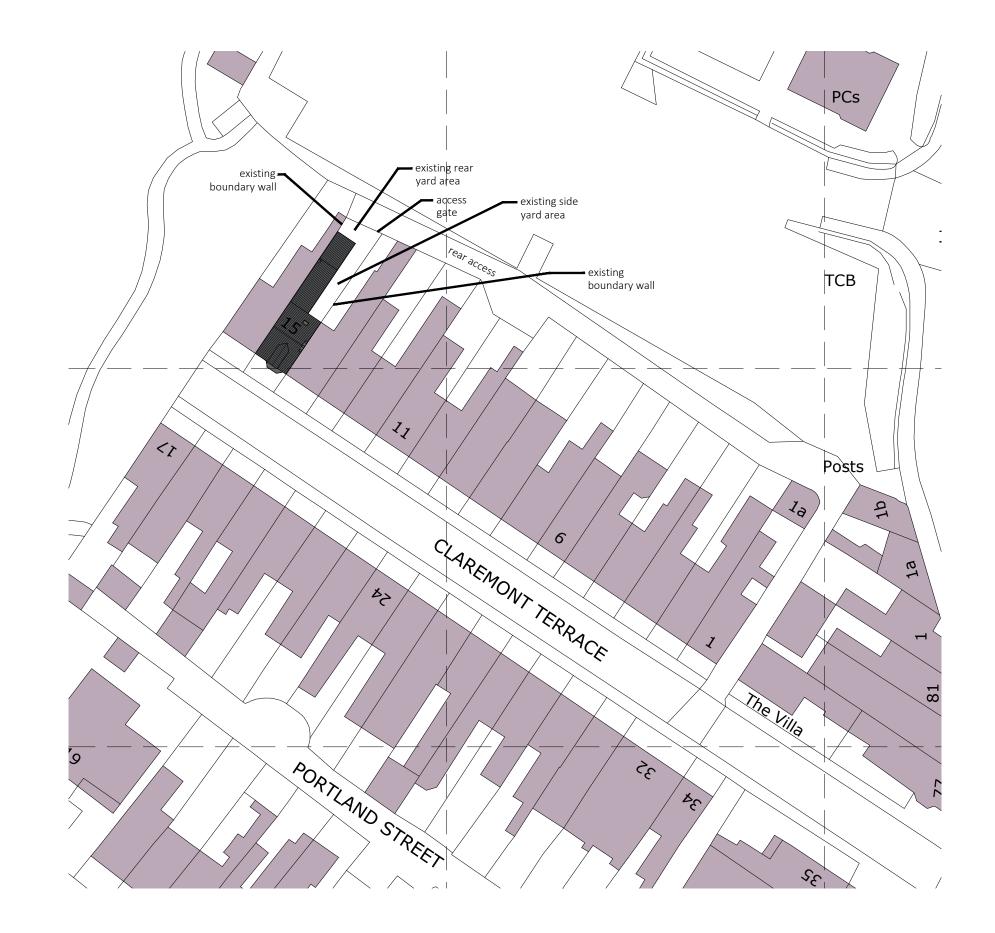

Existing Site - Block Plan (scale 1:500)

This is Not an Architectural drawing.

This drawing is for the purpose of obtaining Planning Permission only and is **not** to be used as working drawings.

The drawings do not take into account any structural elements or calculations which must be obtained from a qualified Structural Engineer.

| Client.<br>Mika Maguire<br>15 Claremont Terrace<br>York<br>YO31 7EJ |                    |                 |              |  |
|---------------------------------------------------------------------|--------------------|-----------------|--------------|--|
| Drawing.<br>Existing Site / Block Plan                              |                    |                 |              |  |
| Scale.                                                              |                    | Revision.       | Dwg Status.  |  |
| Varies @ A3                                                         |                    | FD              | For Approval |  |
| Date.                                                               | Dra                | Drawing Number. |              |  |
| 04.11.21                                                            | PH.PF.CLRM.TERR.02 |                 |              |  |
|                                                                     |                    |                 |              |  |