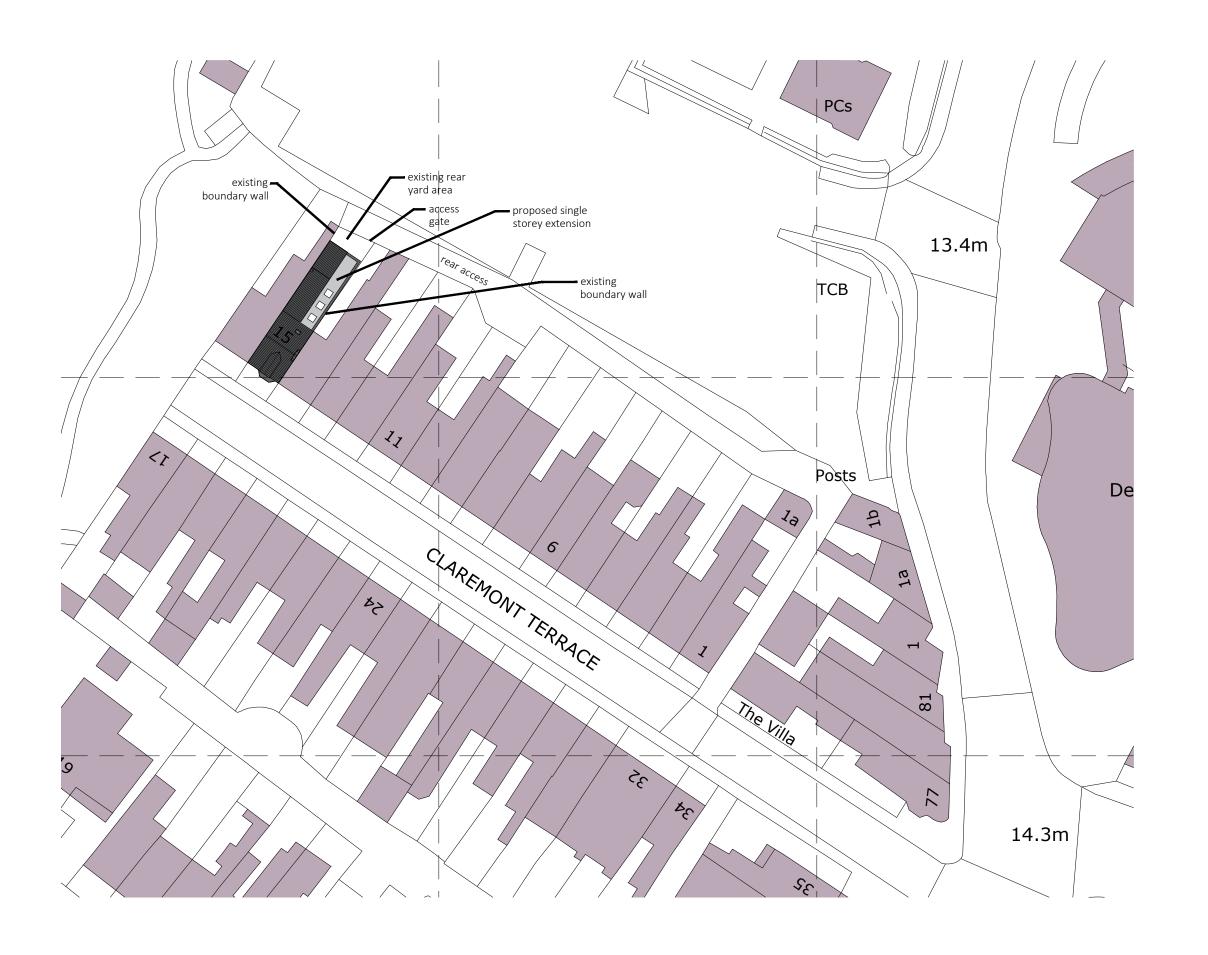

This is **Not** an Architectural drawing.

This drawing is for the purpose of obtaining Planning Permission only and is **not** to be used as working drawings.

The drawings do not take into account any structural elements or calculations which must be obtained from a qualified Structural Engineer.