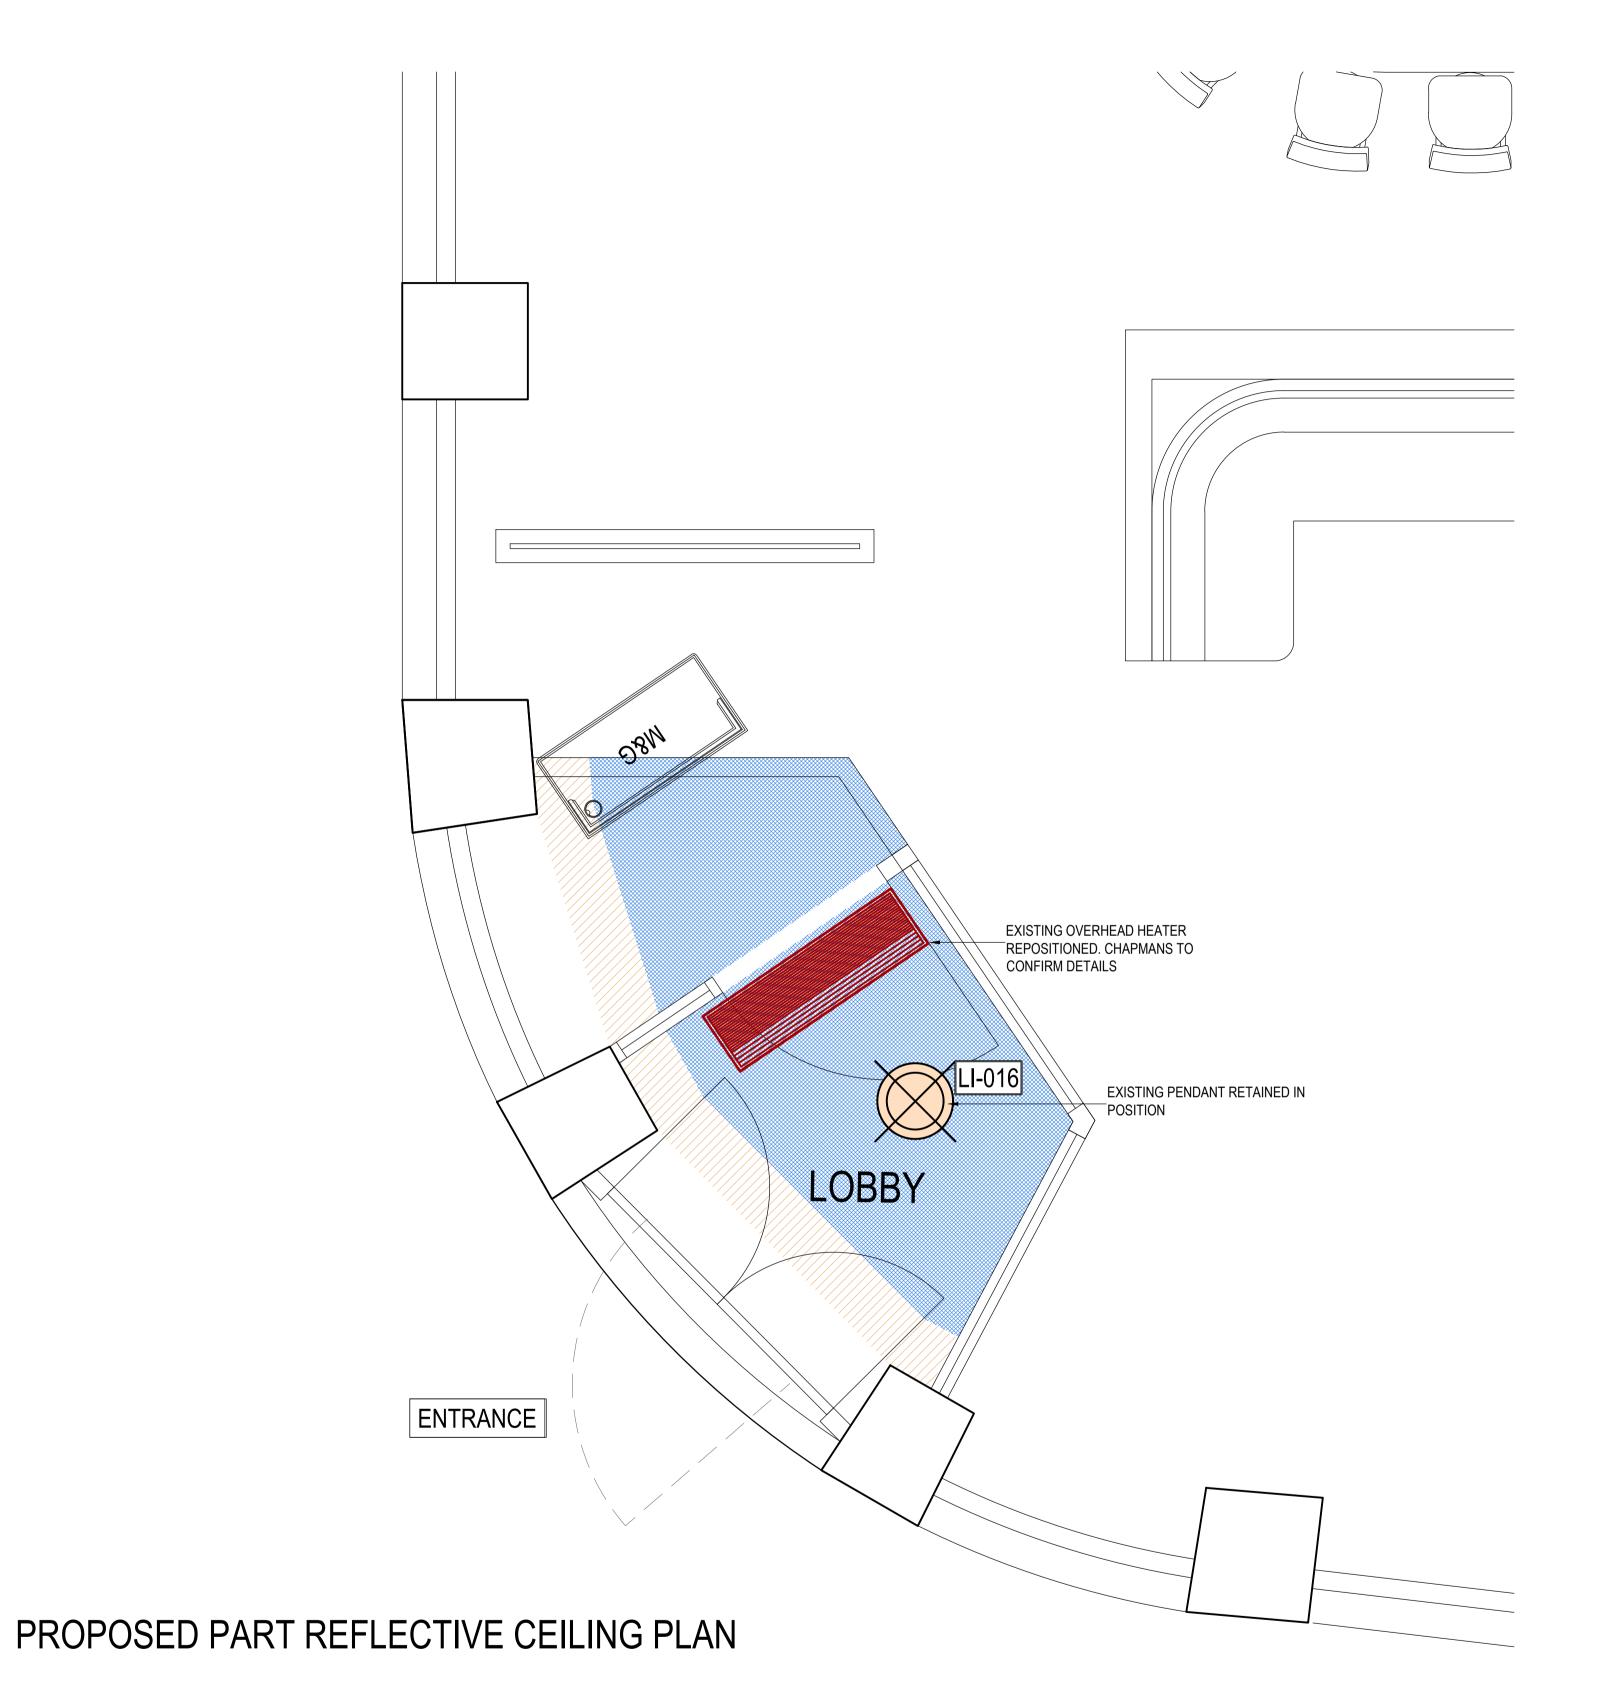

## **CEILING LEGEND** - HEIGHTS IN RED

ALL NEW GRILLES, SPEAKERS, CAMERAS, EMERGENCY LIGHTS & EMERGENCY DETECTION TO BE INLINE WITH LIGHTING LAYOUT

| SYMBOL | SPECIFICATION                                                                                                           |
|--------|-------------------------------------------------------------------------------------------------------------------------|
|        | EXISTING FOH CEILING MADE GOOD WHERE LOBBY REMOVED, REFURBISHED TO MATCH EXISTING COLOUR: FARROW & BALL "WHITE TIE" TBC |
|        | CORNICE TO BE MADE GOOD / INFILLED TO MATCH EXISTING COLOUR: FARROW & BALL "WHITE TIE" TBC                              |

## **LIGHTING LEGEND**

REFER TO LIGHTING SCHEDULE FOR ALL LIGHTING DETAILS

| SYMBOL   | DESCRIPTION                       | SPEC REF |
|----------|-----------------------------------|----------|
| [LI-016] | ENTRANCE - PENDANT MOUNT EXISTING | LI-016   |

YO1 8QP

PROPOSED REFLECTIVE CEILING PLAN

AUG 2021

DRAWING No. 4322 / 539 / 301

DRAWN BY - P BATEHUP

SCALE - 1:20 @ A1

NOTE
ALL DETAILS TBC BY CONTRACTOR FOLLOWING SITE VISIT

1:20 0.5 1 1.5 2m