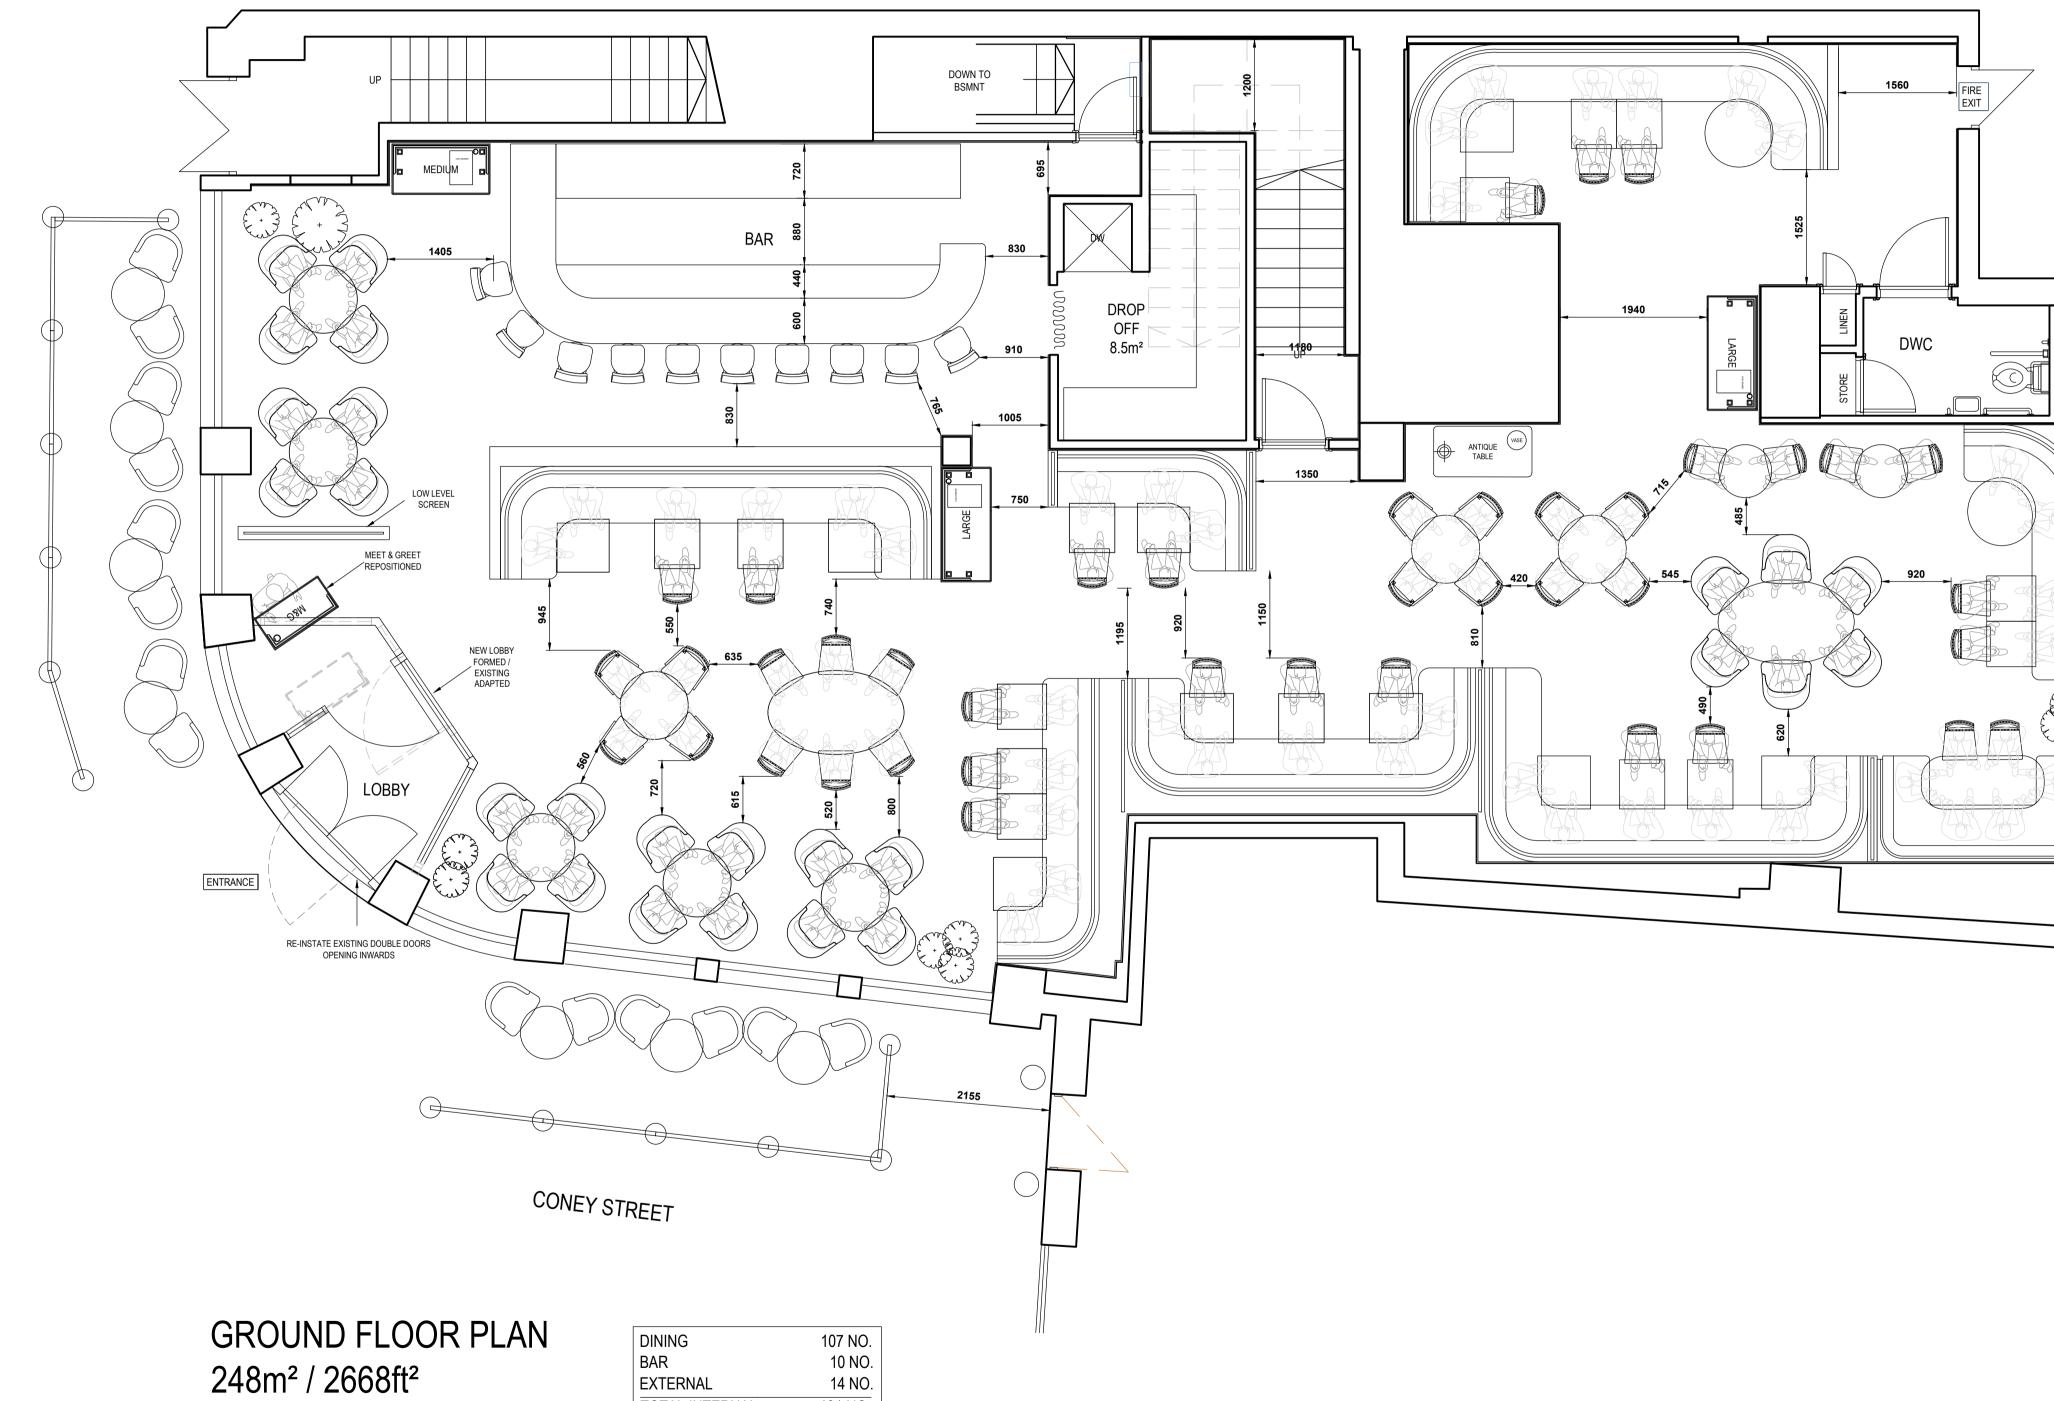

UARE SQI S ΗH ST

| 107 NO. |
|---------|
| 10 NO.  |
| 14 NO.  |
| 131 NO. |
|         |

1:50

## GENERAL NOTES

ALL DIMENSIONS TO BE CHECKED ON SITE PRIOR TO COMMENCEMENT OF WORKS - PLEASE REPORT ERRORS OR OMISSIONS TO THE ARCHITECT. THIS DRAWING HAS BEEN PRODUCED FOR THE PURPOSES OF PLANNING AND BUILDING REGULATIONS APPROVALS ONLY AND IS NOT INTENDED TO BE A FULL WORKING DRAWING.

THIS DRAWING IS TO BE READ IN CONJUNCTION WITH ANY WRITTEN SPECIFICATIONS, SCHEDULES OF WORK AND STRUCTURAL ENGINEER'S DETAILS AS APPROPRIATE.

THIS DRAWING IS THE COPYRIGHT OF PUMP HOUSE DESIGNS AND ANY FURTHER REPRODUCTION OF THE PLAN IS NOT PERMITTED WITHOUT OBTAINING PRIOR CONSENT.

© CROWN COPYRIGHT - LICENCE NO. 100032237

|                                               | Architectural & I                                                                                                                        | SIG<br>nter | NS<br>ior |
|-----------------------------------------------|------------------------------------------------------------------------------------------------------------------------------------------|-------------|-----------|
| The<br>Sed<br>Eas<br>TN3<br>info              | Design Cons<br>op House Yard<br>Green<br>lescombe<br>t Sussex<br>3 0QA T: 01424 8<br>@pumphousedesigns.co.uk<br>v.pumphousedesigns.co.uk |             |           |
| F                                             |                                                                                                                                          |             |           |
| D<br>C<br>B                                   |                                                                                                                                          |             |           |
| A                                             |                                                                                                                                          |             |           |
| YORK<br>2 ST HELENS SQUARE<br>YORK<br>YO1 8QP |                                                                                                                                          |             |           |
| PROP                                          | OSED GA PLAN                                                                                                                             |             |           |
| DATE                                          | WN BY - P BATEHUP<br>E - AUG 2021<br>.E - 1:50 @ A1                                                                                      |             |           |
| DRA                                           | WING No. 4322 / 539 / 201                                                                                                                |             |           |

NOTE ALL DETAILS TBC BY CONTRACTOR FOLLOWING SITE VISIT

5m