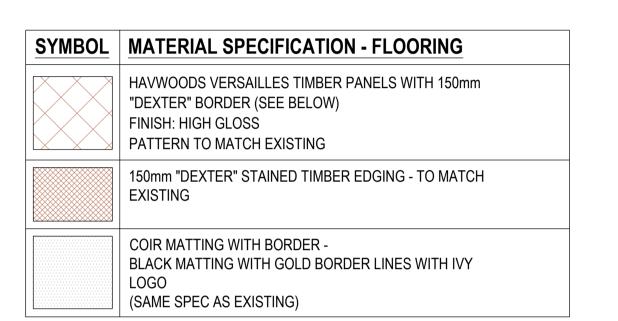

© CROWN COPYRIGHT - LICENCE NO. 100032237

NOTE ALL DETAILS TBC BY CONTRACTOR FOLLOWING SITE VISIT

1:20 0.5 1 1.5 2m

DRAWN BY - P BATEHUP
DATE - SEPT 2021
SCALE - 1:20 @ A1

PROPOSED FLOOR FINISHES PLAN

YO1 8QP