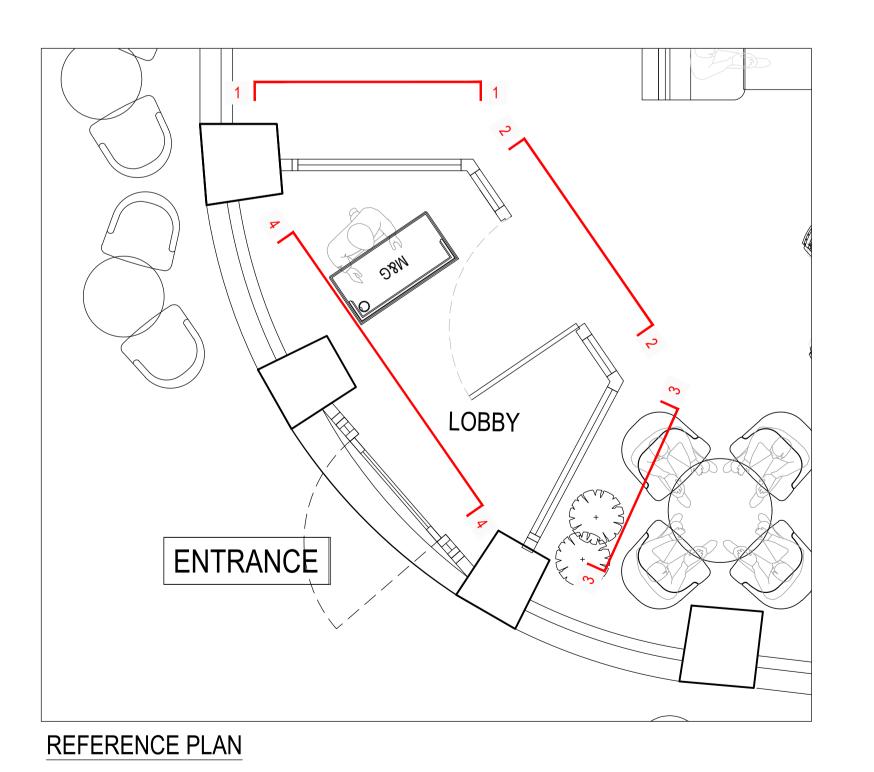

1:20 0.5 1 1.5 2m

SCALE - 1:20 @ A1

DRAWING No. 4322 / 539 / 102

**GENERAL NOTES** 

ALL DIMENSIONS TO BE CHECKED ON SITE PRIOR TO COMMENCEMENT OF WORKS - PLEASE REPORT ERRORS OR OMISSIONS TO THE ARCHITECT.