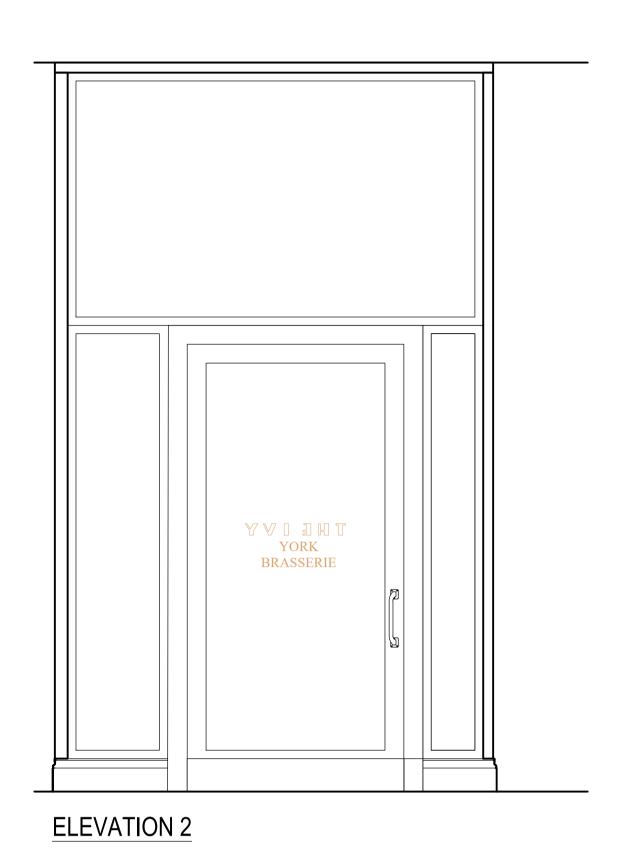

1:20 0.5 1 1.5 2m

SCALE - 1:20 @ A1

DRAWING No. 4322 / 539 / 102

**GENERAL NOTES** 

ALL DIMENSIONS TO BE CHECKED ON SITE PRIOR TO COMMENCEMENT OF WORKS - PLEASE REPORT ERRORS OR OMISSIONS TO THE ARCHITECT.