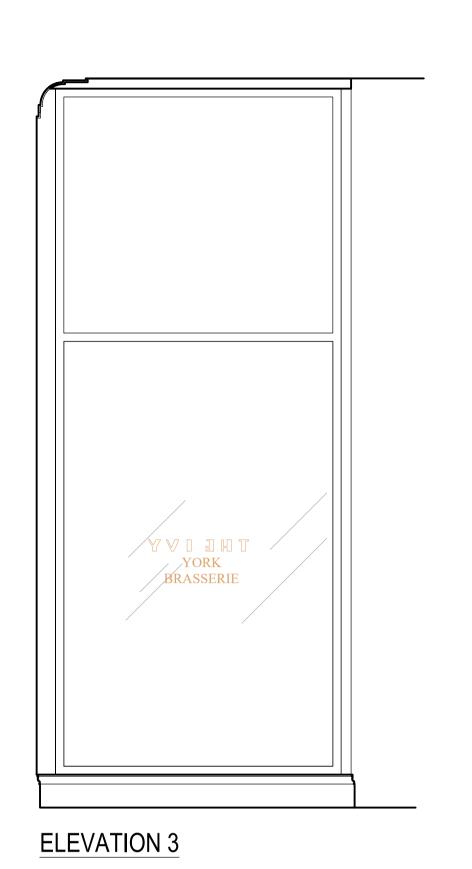

1:20 0.5 1 1.5 2m

SCALE - 1:20 @ A1

DRAWING No. 4322 / 539 / 102

**GENERAL NOTES** 

ALL DIMENSIONS TO BE CHECKED ON SITE PRIOR TO COMMENCEMENT OF WORKS - PLEASE REPORT ERRORS OR OMISSIONS TO THE ARCHITECT.