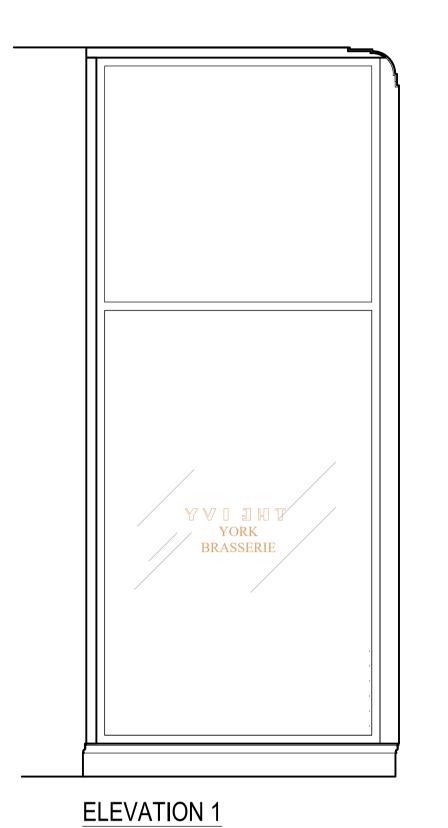

1:20 0.5 1 1.5 2m

SCALE - 1:20 @ A1

DRAWING No. 4322 / 539 / 102

**GENERAL NOTES** 

ALL DIMENSIONS TO BE CHECKED ON SITE PRIOR TO COMMENCEMENT OF WORKS - PLEASE REPORT ERRORS OR OMISSIONS TO THE ARCHITECT.