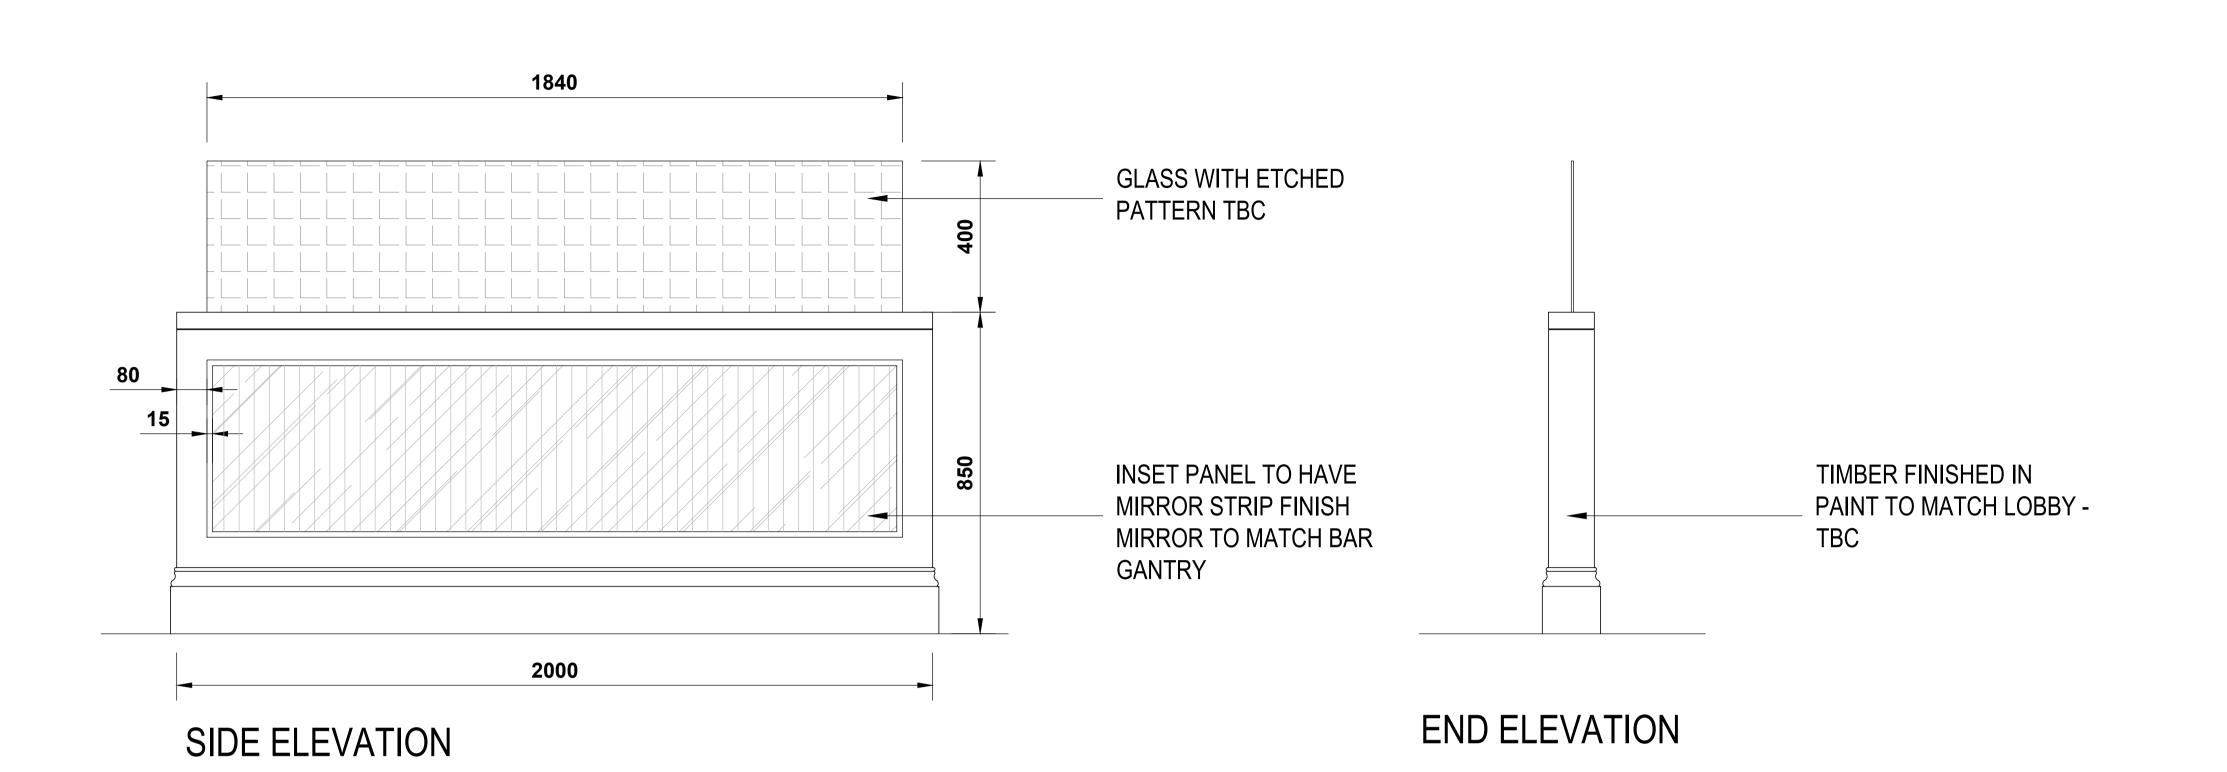

SCALE - 1:10 @ A1

DRAWING No. 4322 / 539 / 901

GENERAL NOTES

ALL DIMENSIONS TO BE CHECKED ON SITE PRIOR TO COMMENCEMENT OF WORKS - PLEASE REPORT ERRORS OR OMISSIONS TO THE ARCHITECT.

THIS DRAWING HAS BEEN PRODUCED FOR THE PURPOSES OF PLANNING AND BUILDING REGULATIONS APPROVALS ONLY AND IS NOT INTENDED TO BE A FULL WORKING DRAWING.