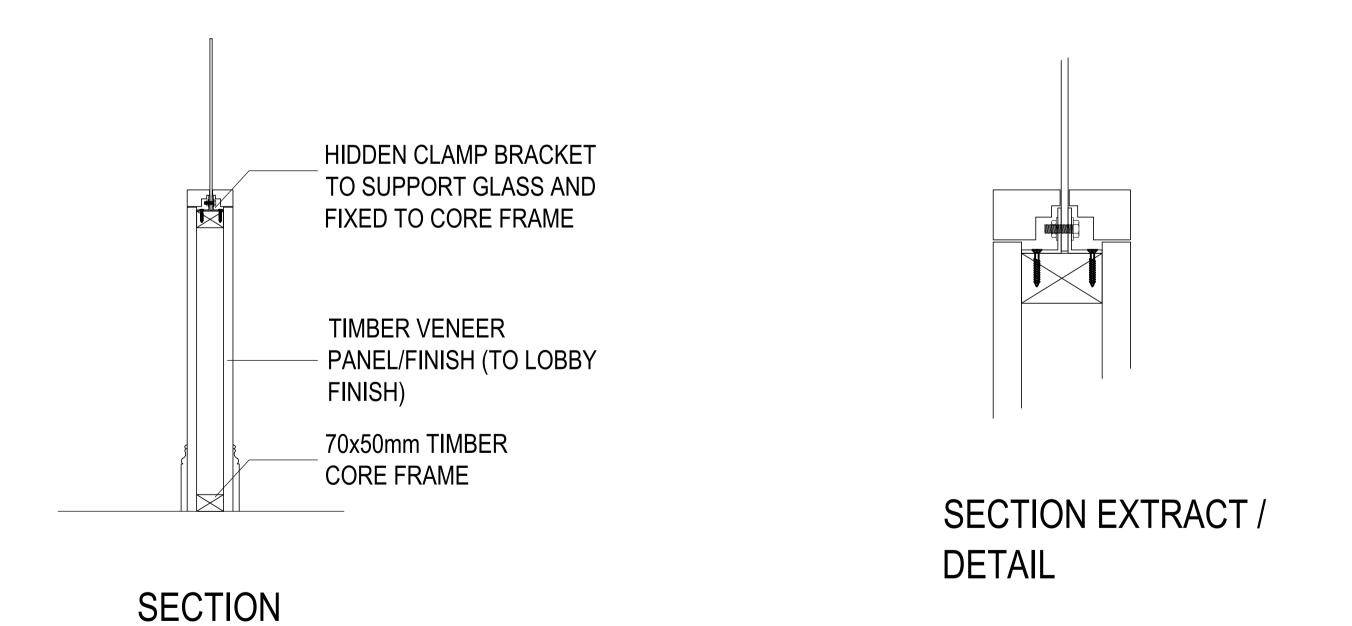

SCALE - 1:10 @ A1

DRAWING No. 4322 / 539 / 901

GENERAL NOTES

ALL DIMENSIONS TO BE CHECKED ON SITE PRIOR TO COMMENCEMENT OF WORKS - PLEASE REPORT ERRORS OR OMISSIONS TO THE ARCHITECT.

THIS DRAWING HAS BEEN PRODUCED FOR THE PURPOSES OF PLANNING AND BUILDING REGULATIONS APPROVALS ONLY AND IS NOT INTENDED TO BE A FULL WORKING DRAWING.