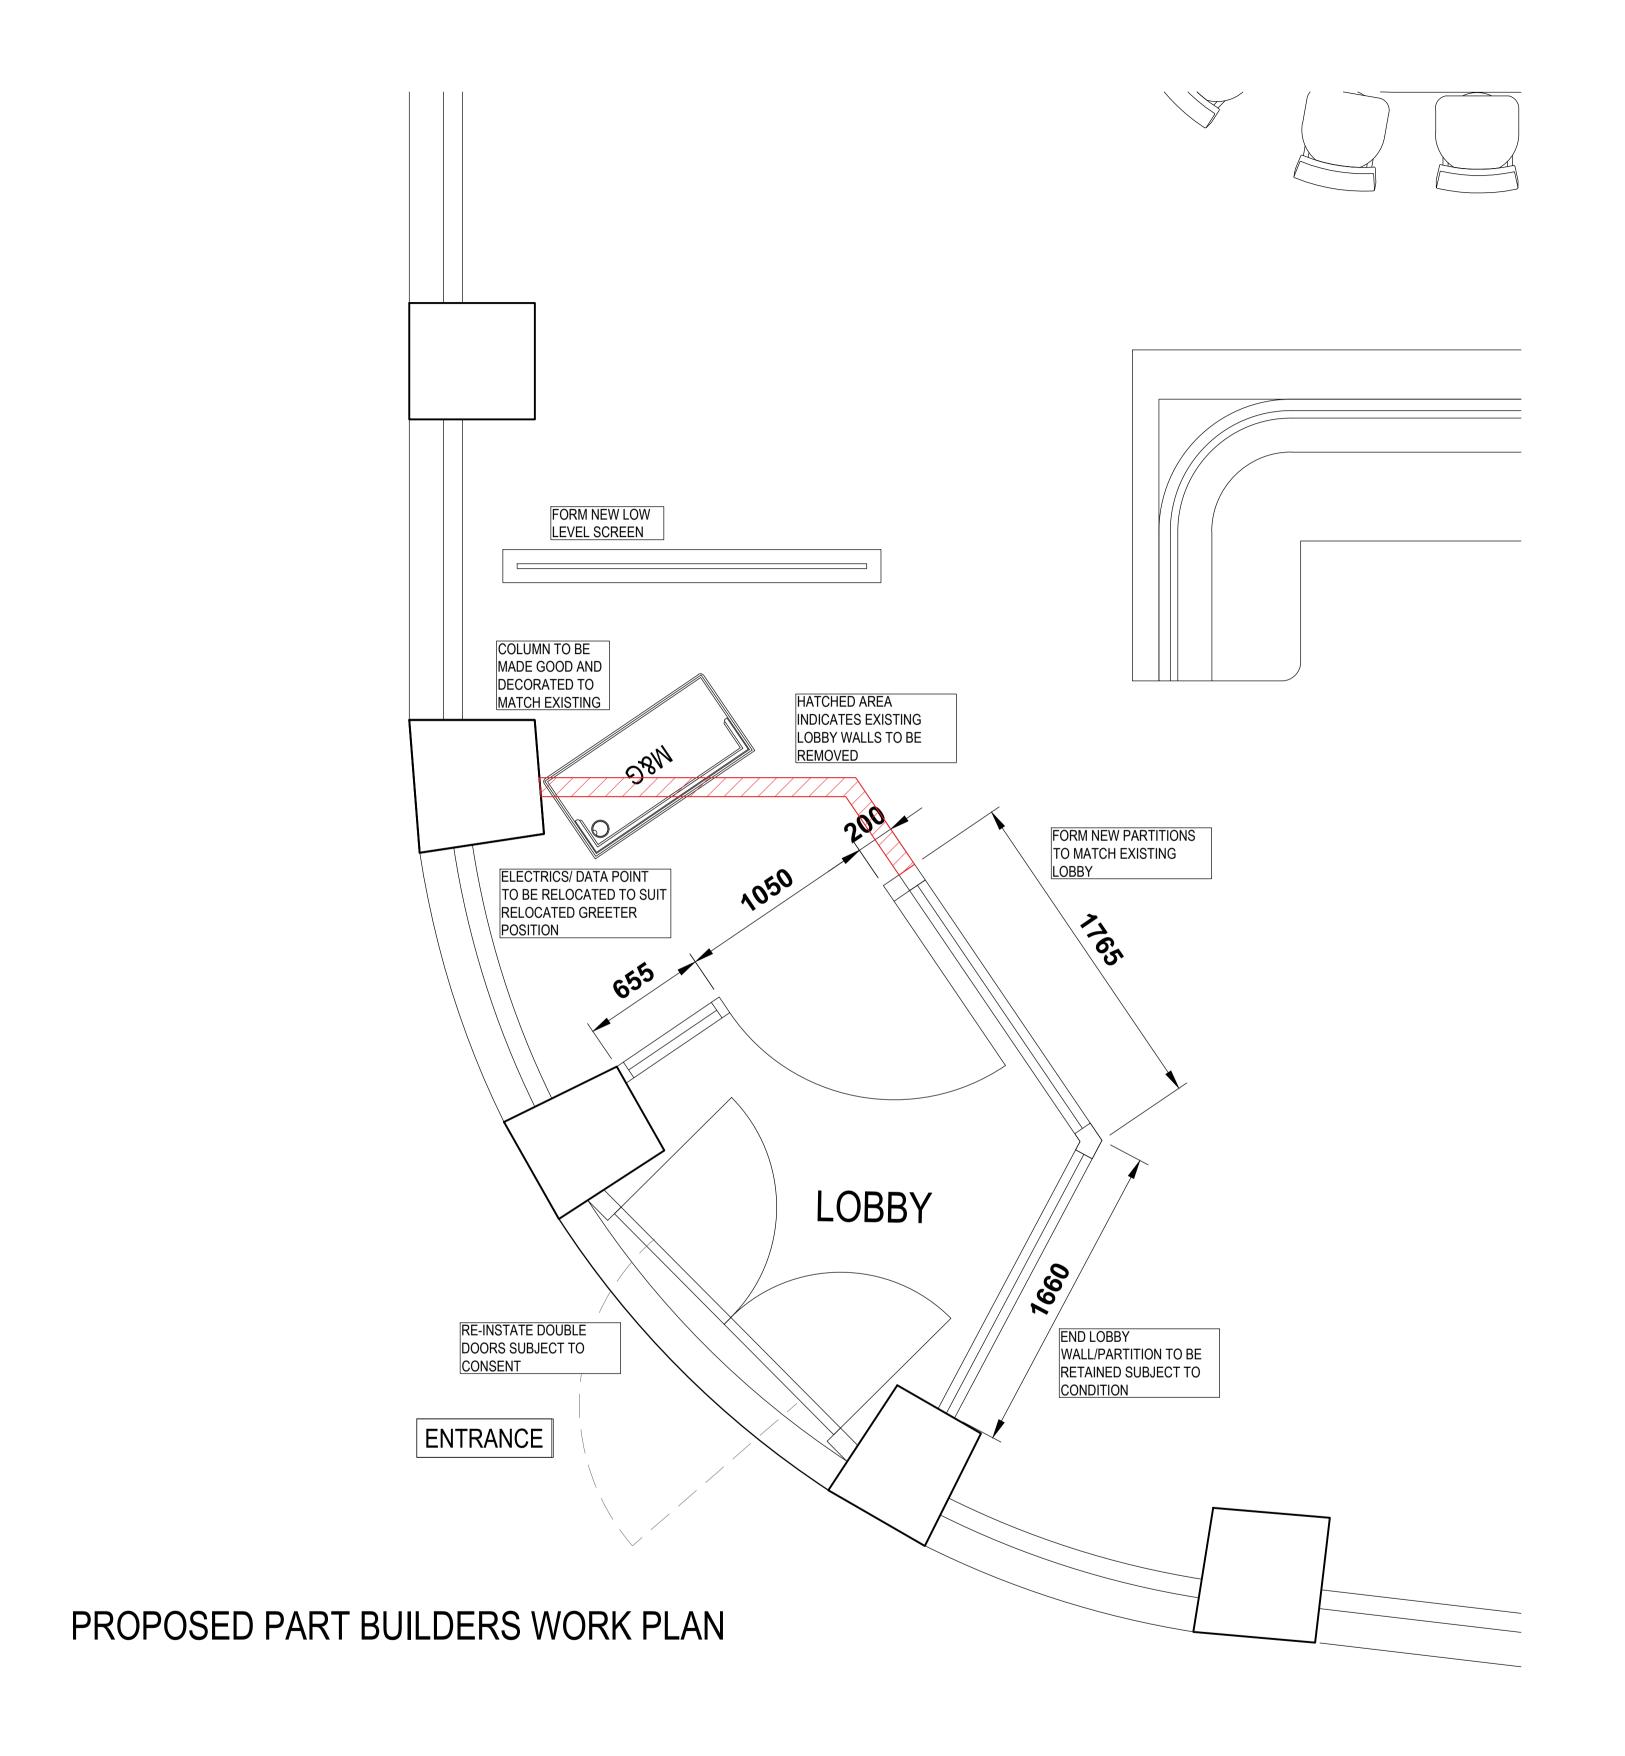

**GENERAL NOTES** 

ALL DIMENSIONS TO BE CHECKED ON SITE PRIOR TO COMMENCEMENT OF WORKS - PLEASE REPORT ERRORS OR OMISSIONS TO THE ARCHITECT. THIS DRAWING HAS BEEN PRODUCED FOR THE PURPOSES OF PLANNING AND BUILDING REGULATIONS APPROVALS ONLY AND IS NOT INTENDED TO

THIS DRAWING IS TO BE READ IN CONJUNCTION WITH ANY WRITTEN SPECIFICATIONS, SCHEDULES OF WORK AND STRUCTURAL ENGINEER'S DETAILS AS APPROPRIATE.

THIS DRAWING IS THE COPYRIGHT OF PUMP HOUSE DESIGNS AND ANY FURTHER REPRODUCTION OF THE PLAN IS NOT PERMITTED WITHOUT OBTAINING PRIOR CONSENT.

© CROWN COPYRIGHT - LICENCE NO. 100032237

BE A FULL WORKING DRAWING.

Pump House Yard The Green Sedlescombe East Sussex TN33 0QA

T: 01424 871120

NOTE
ALL DETAILS TBC BY CONTRACTOR FOLLOWING SITE VISIT

DRAWN BY - P BATEHUP SCALE - 1:20 @ A1

DRAWING No. 4322 / 539 / 801

AUG 2021