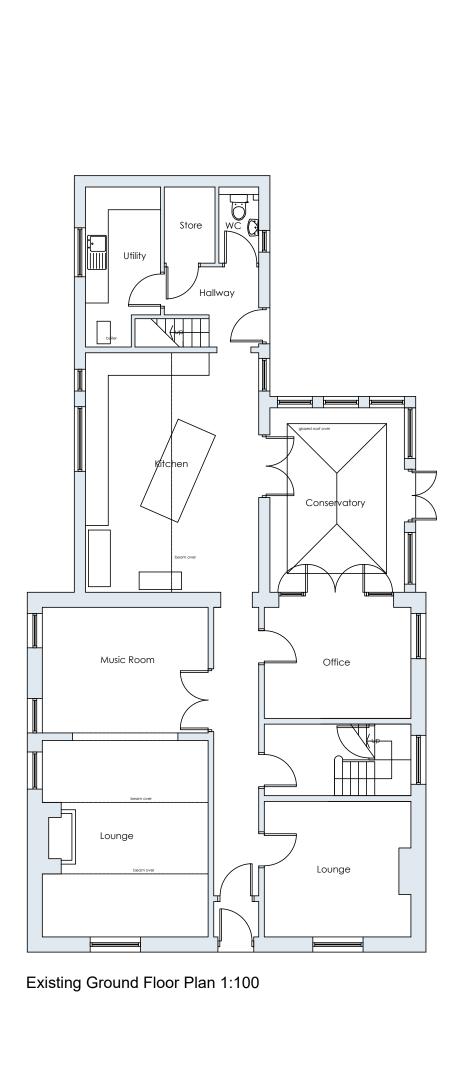

Mr Alistair Cook and Ms Victoria Gallimore

Town Pitt Farm, Bentley Farm Lane, Whitley, WA4 4QN

EXISTING GROUND FLOOR PLAN

JULY 2021

By RW

Scale 1:100@A3

21-081 (EXT)10 Rev \*

Randle White Limited 11 Bradshaw Lane Grappenhall Cheshire WA4 2NJ 01925 601670 www.randlewhite.co.uk