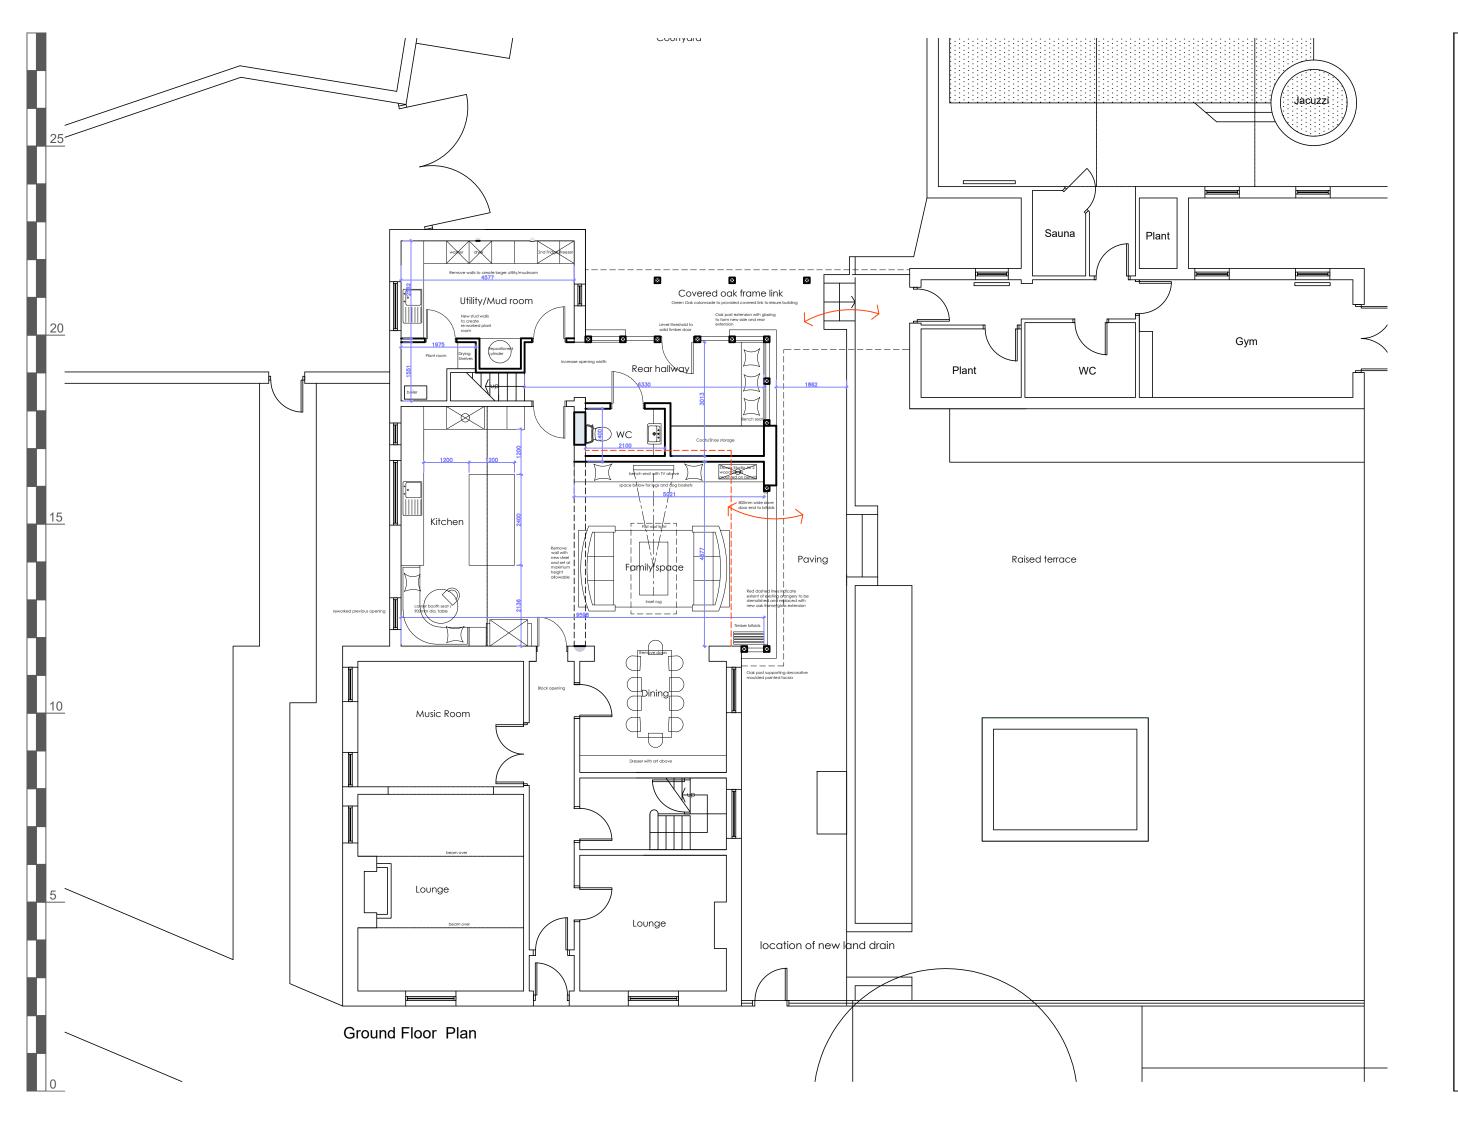

RIBA #

Chartered Practice

PROPOSED GROUND FLOOR PLAN
Scale 1:100@A3

21-081 (HPL)10

Mr. Alistair Cook and Ms Victoria Gallimore
Town Pitt Farm, Bentley Farm Lane, Whitley, WA4 4QN
PROPOSED GROUND FLOOR PLAN
Scale 1:100@A3

21-081 (HPL)10

Rev \*

Grappenhall Cheshire WA4 2NJ