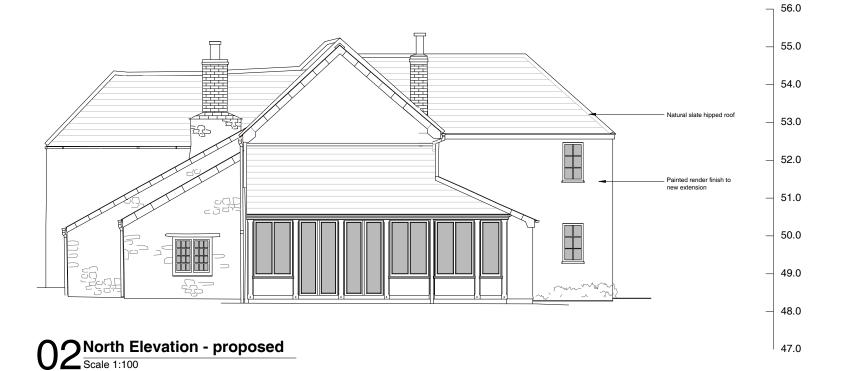

Kirsty Agutter

Project Name

Rowse Farm

Extension and Refurbishment

Drawir

Proposed West and North Elevations

|  | Scale       | 1:100 @ A3 |          |  |
|--|-------------|------------|----------|--|
|  | Drawn by    | Date       |          |  |
|  | CK          | 08.10.21   |          |  |
|  | Checked by  |            |          |  |
|  | Scr         |            |          |  |
|  | Project No. | Drawing No | Revision |  |
|  |             |            |          |  |