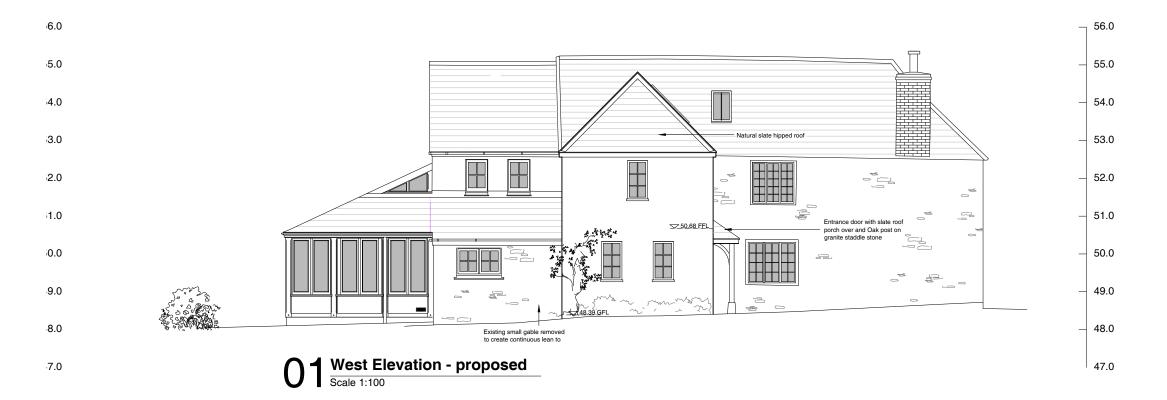

Kirsty Agutter

Project Name

Rowse Farm

Extension and Refurbishment

Drawir

Proposed West and North Elevations

|  | Scale       | 1:100 @ A3 |          |  |
|--|-------------|------------|----------|--|
|  | Drawn by    | Date       |          |  |
|  | CK          | 08.10.21   |          |  |
|  | Checked by  |            |          |  |
|  | Scr         |            |          |  |
|  | Project No. | Drawing No | Revision |  |
|  |             |            |          |  |