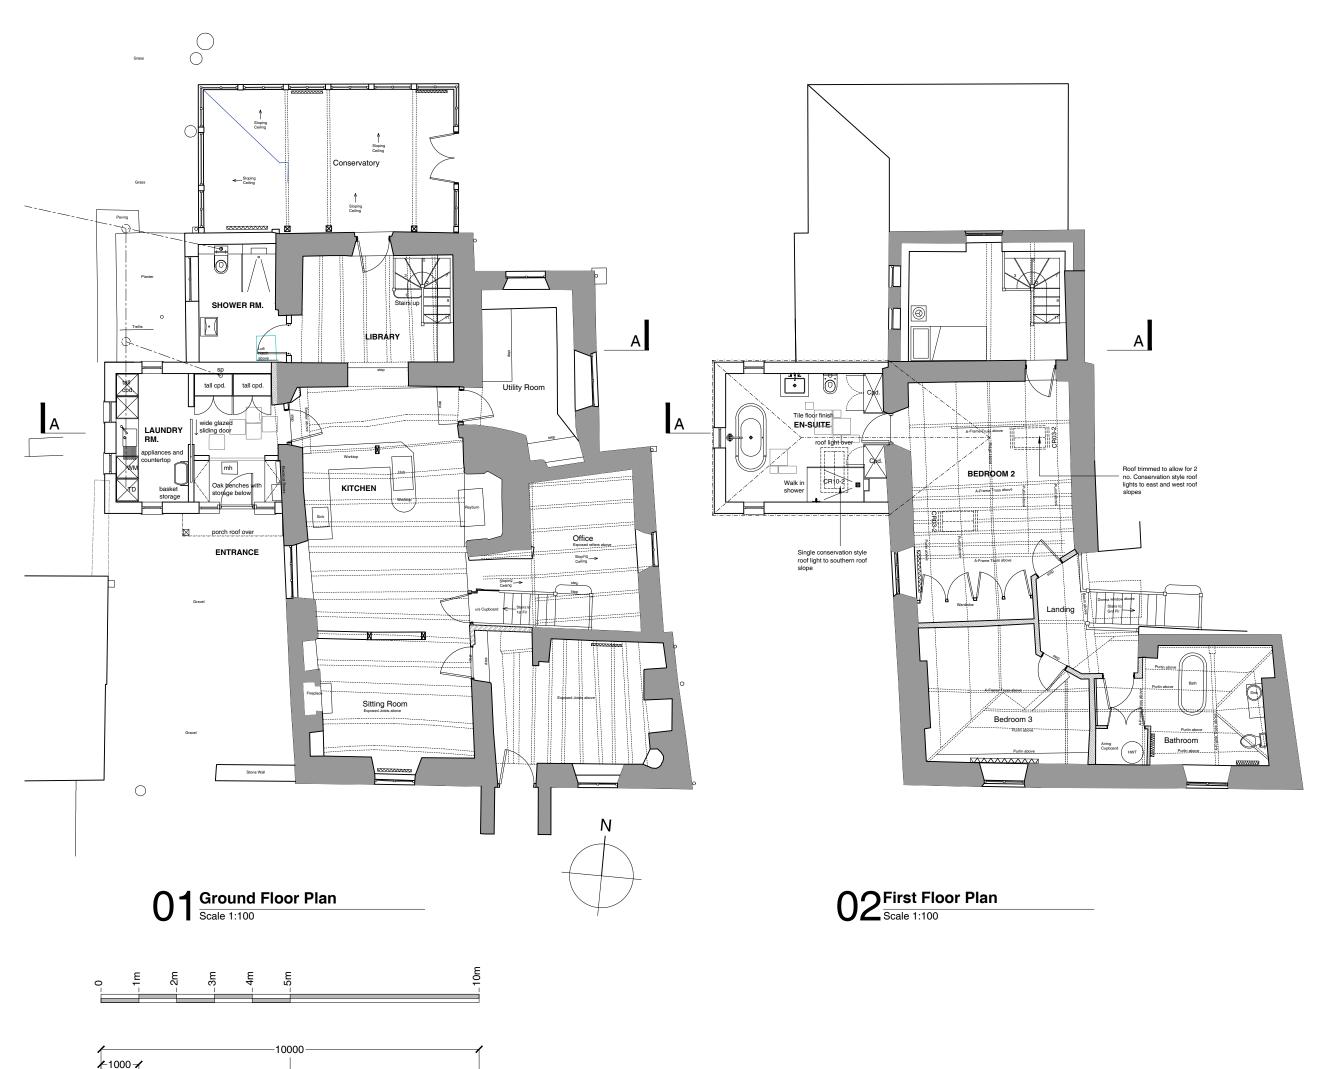

Kirsty Agutter

Project Name Rowse Farm

Extension and Refurbishment

Drawing

Proposed Ground and First

Floor Plans

Scale 1:100 @ A3

Drawn by Date
CK 08.10.21