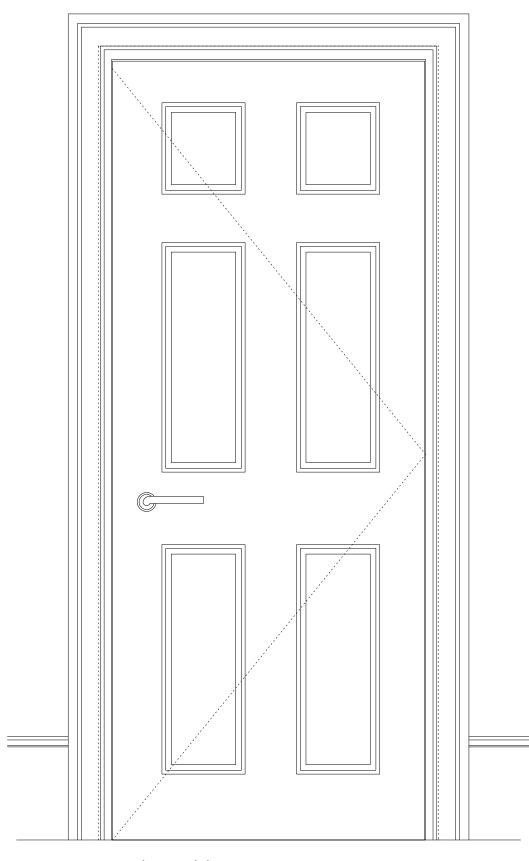

Proposed 6 panel door

| Dwg No. | 18034-P-310 | - 1 |  |  |
|---------|-------------|-----|--|--|
|         |             | :   |  |  |

Drawing TitleProposed Internal DoorsAddressBlenhiem House Eurofile pension fund Client