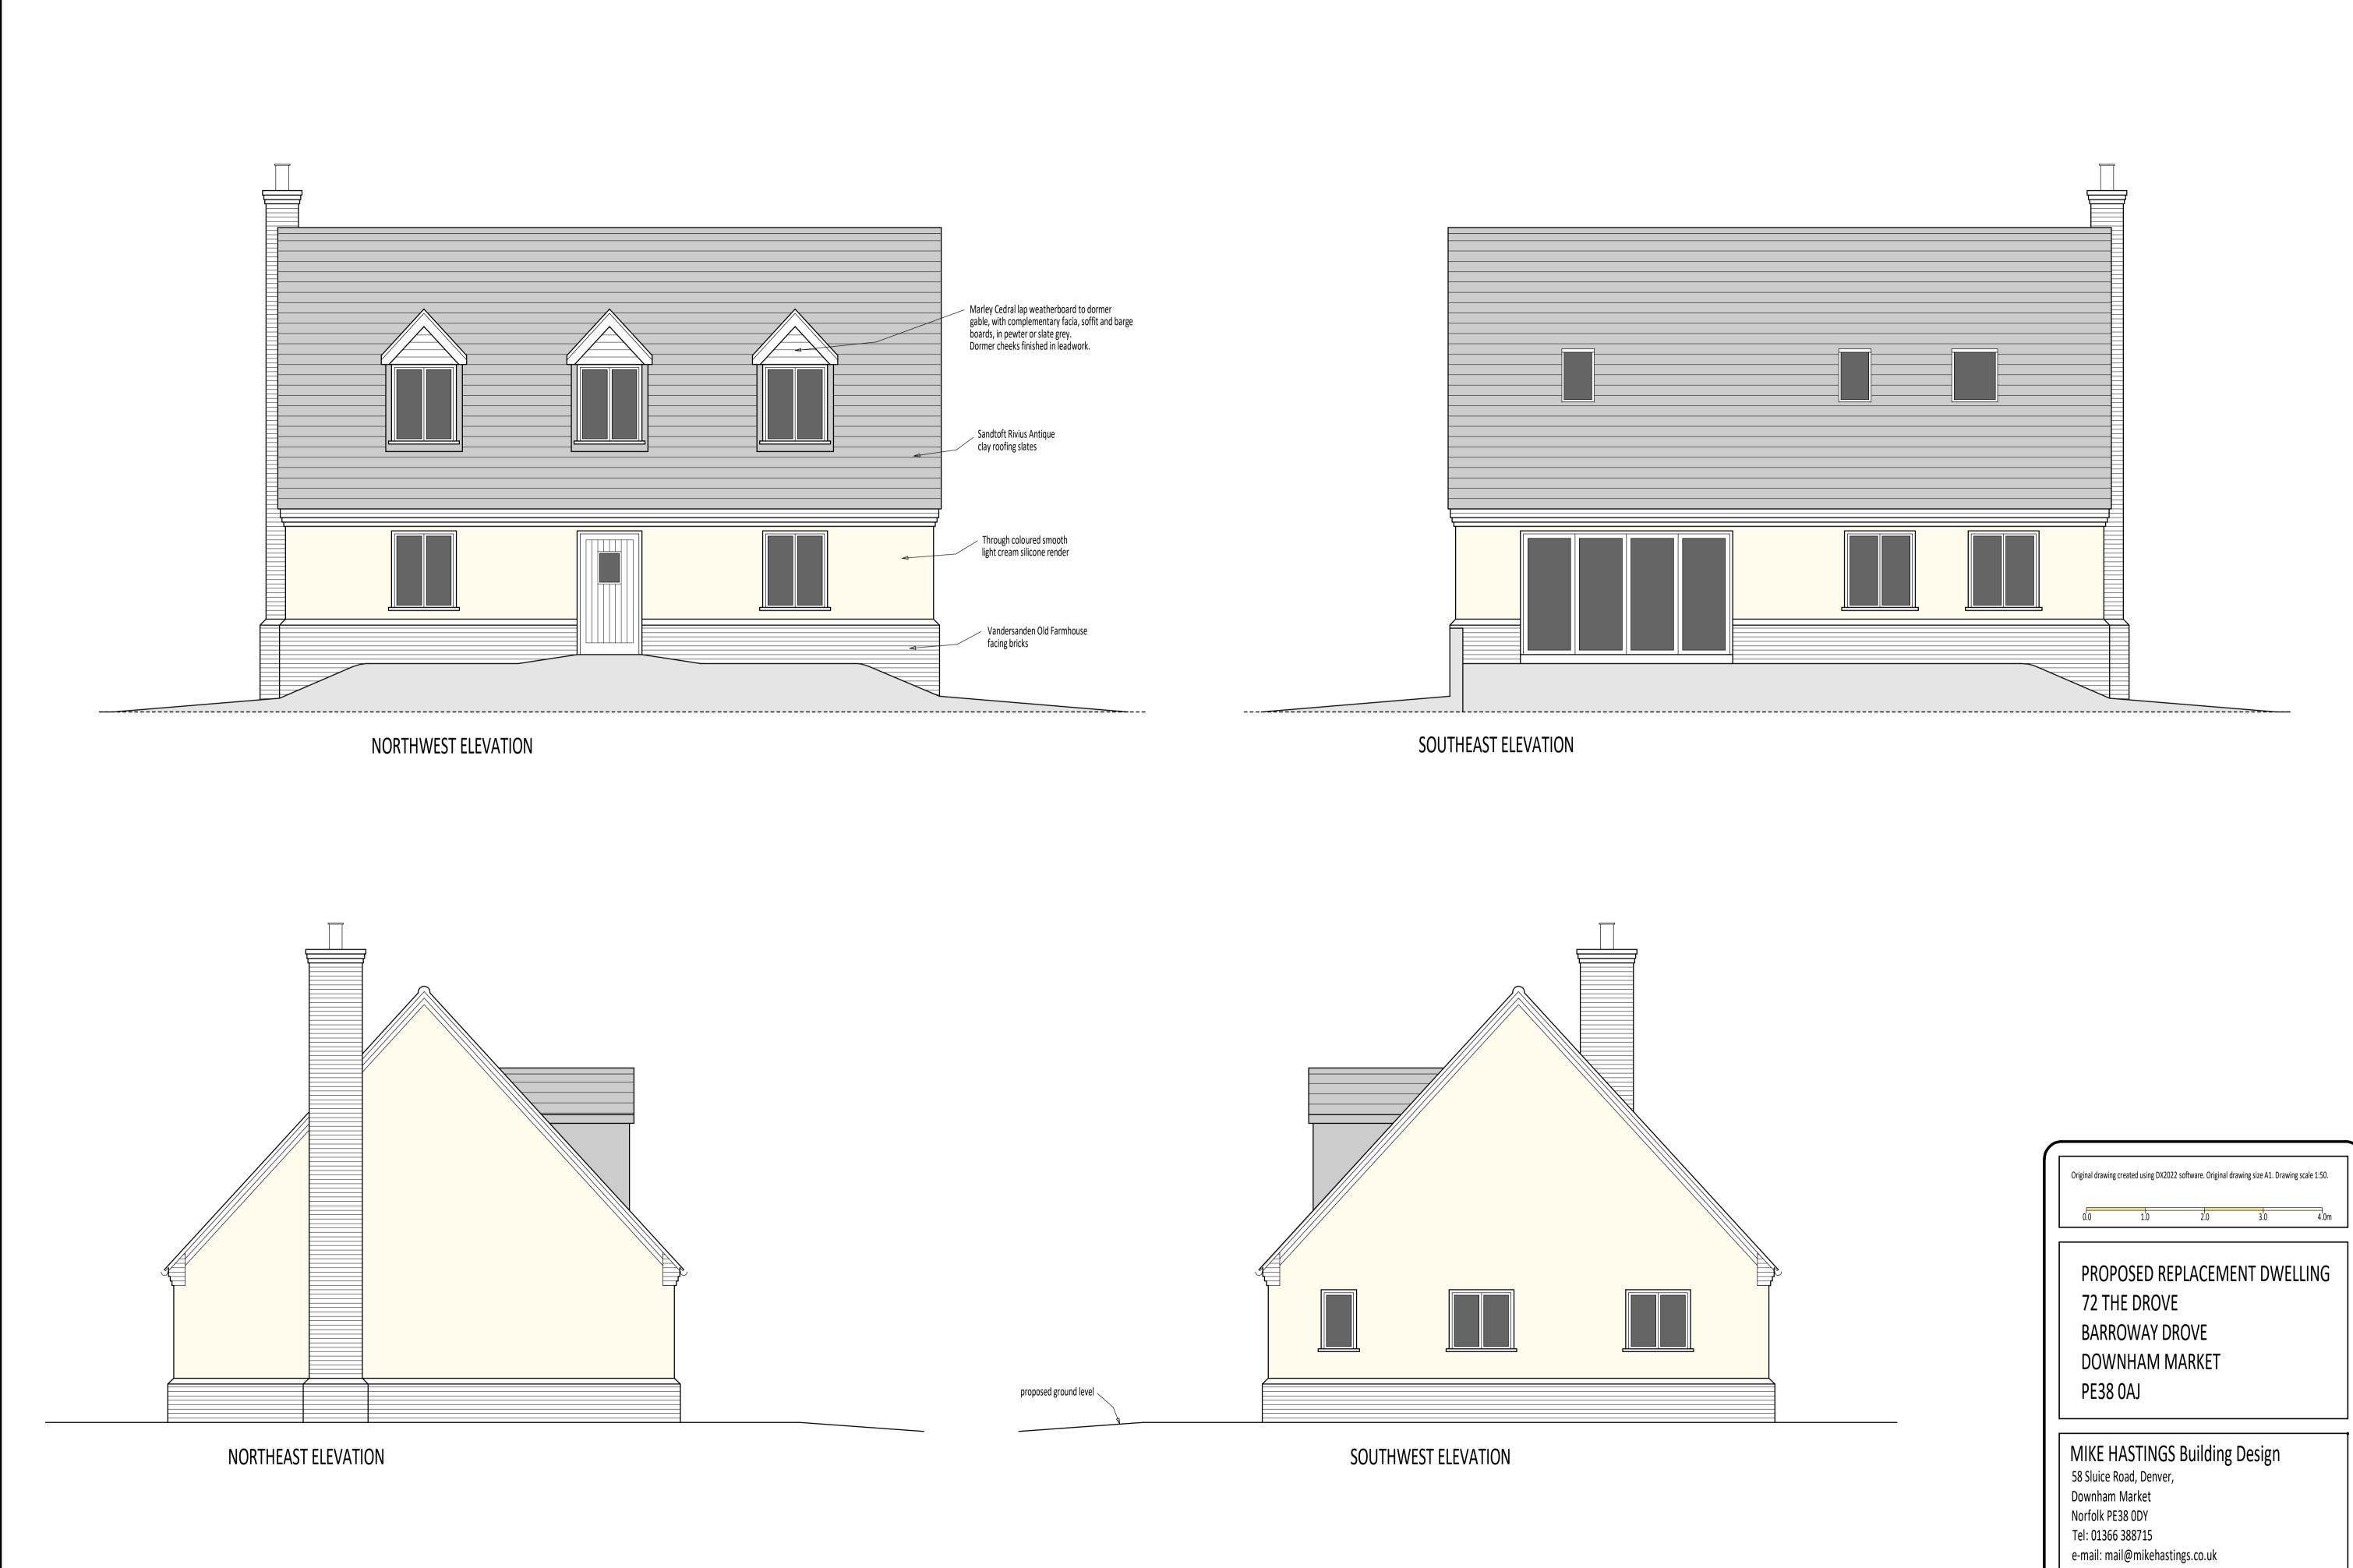

| Original drawing cr | eated using DX202 | 2 software. | Original dr | awing size A1. Drawi | ing scale 1:50. |
|---------------------|-------------------|-------------|-------------|----------------------|-----------------|
| 0.0                 | 1.0               | 2           | .0          | 3.0                  | 4.0m            |
|                     |                   |             |             |                      |                 |
| PROP                | JSED RE           | PLAC        | EME         | ENT DWE              | LLING           |
| 72 TH               | E DROVE           | <u> </u>    |             |                      |                 |
| BARRO               | DWAY DI           | ROVE        |             |                      |                 |
| DOWN                | NHAM N            | 1ARK        | ET          |                      |                 |
| PE38 (              | )Δ1               |             |             |                      |                 |
|                     |                   |             |             |                      |                 |
| MIKEH               | ASTINGS           | Ruil        | ding        | Decign               |                 |
|                     | oad, Denver,      |             | ung         | Design               |                 |
| Downham I           | , ,               |             |             |                      |                 |
| Norfolk PE3         | 8 0DY             |             |             |                      |                 |
| Tel: 01366          | 388715            |             |             |                      |                 |
| e-mail: mai         | l@mikehast        | ings.co     | .uk         |                      |                 |
|                     |                   |             |             |                      |                 |
| Drg.no.             | Noven             | nber 2021   |             |                      |                 |
| 4 4 4 7 (           | າ                 |             |             |                      |                 |
| 14120               | / /               |             |             |                      |                 |