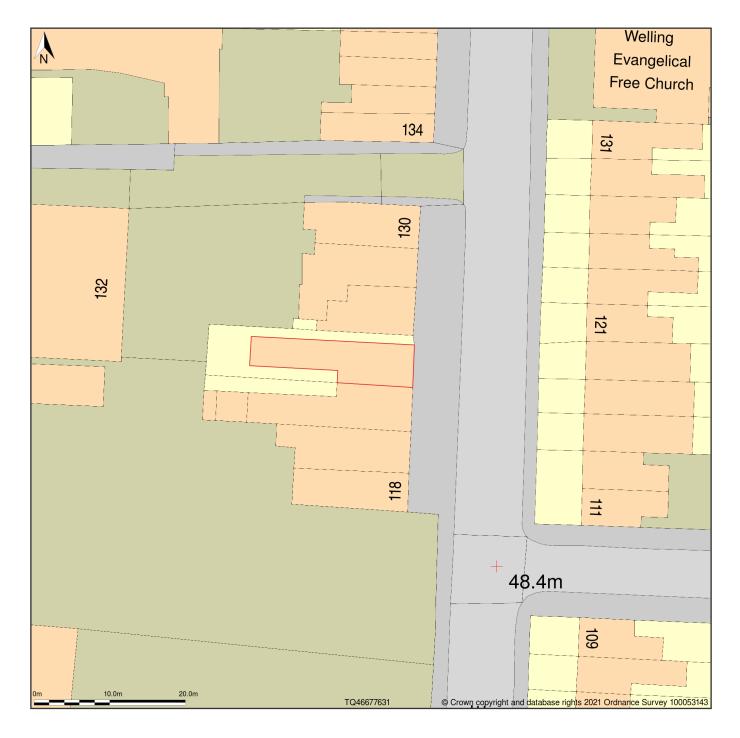

## 124, Upper Wickham Lane, Welling, Bexley, DA16 3DP

Block Plan shows area bounded by: 546626.95, 176266.05 546716.95, 176356.05 (at a scale of 1:500), OSGridRef: TQ46677631. The representation of a road, track or path is no evidence of a right of way. The representation of features as lines is no evidence of a property boundary.