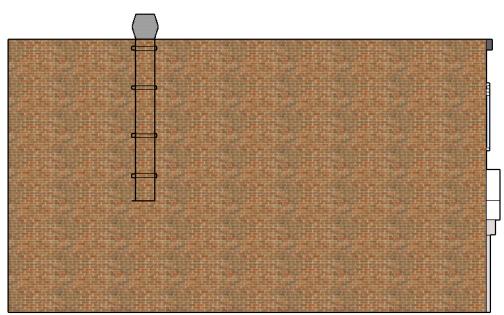

Should be noted this view only showcases the premises involved meaning the extended flat area isn't included in the back view, The full Proposed-Ventilation view of the entire building (exterior including the pre-existing flat extension are on the following pages).

**PRE-EXISTING** 

PROPOSED-VENTILATION

Left Side View