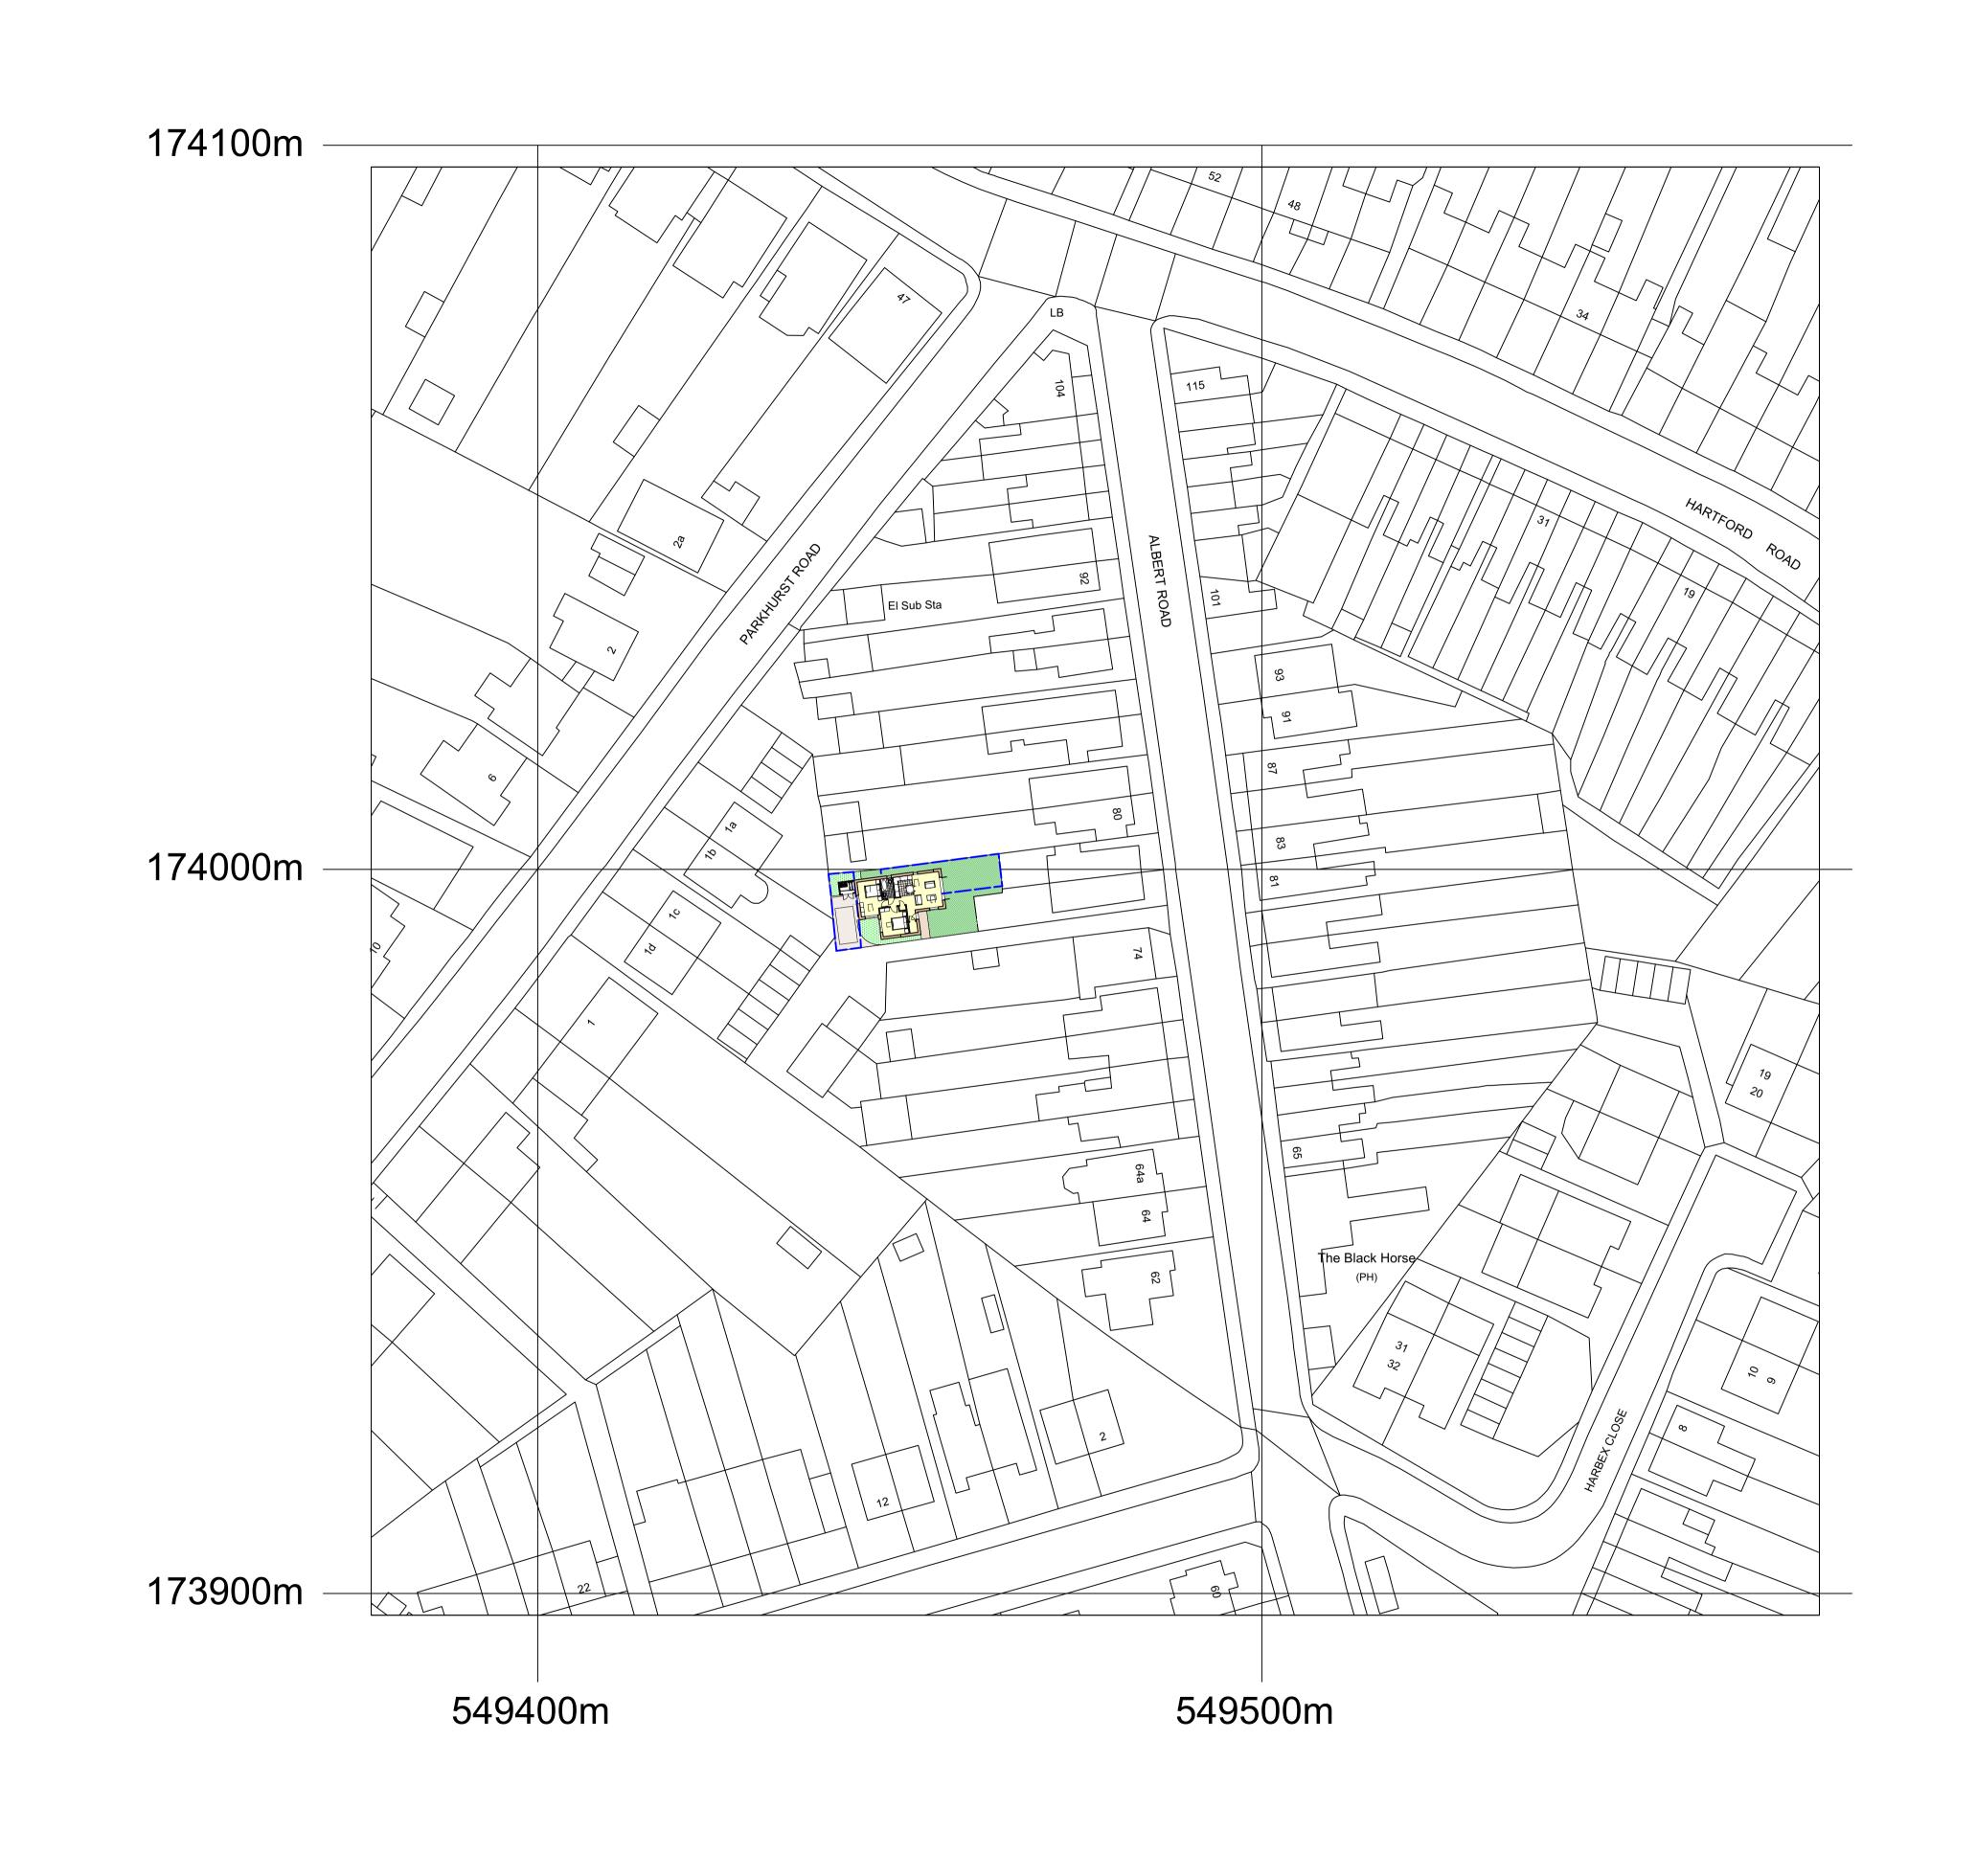

10 Foxbush, Hildenborough, Kent, TN11 9HT
Tel: 01732 832358
email: jml@smartarchitecture.co.uk
web: www.smartarchitecture.co.uk

**PLANNING** 

Mr & Mrs Law

Proposed Dwelling

Land to rear of 76 Albert Rd. Bexley Kent DA5 1NW

Block Plan

1:500 @ A1

checked: JL date: 25/05/2021

JL drawing number:

2064 - 02

25/05/2021

C draw