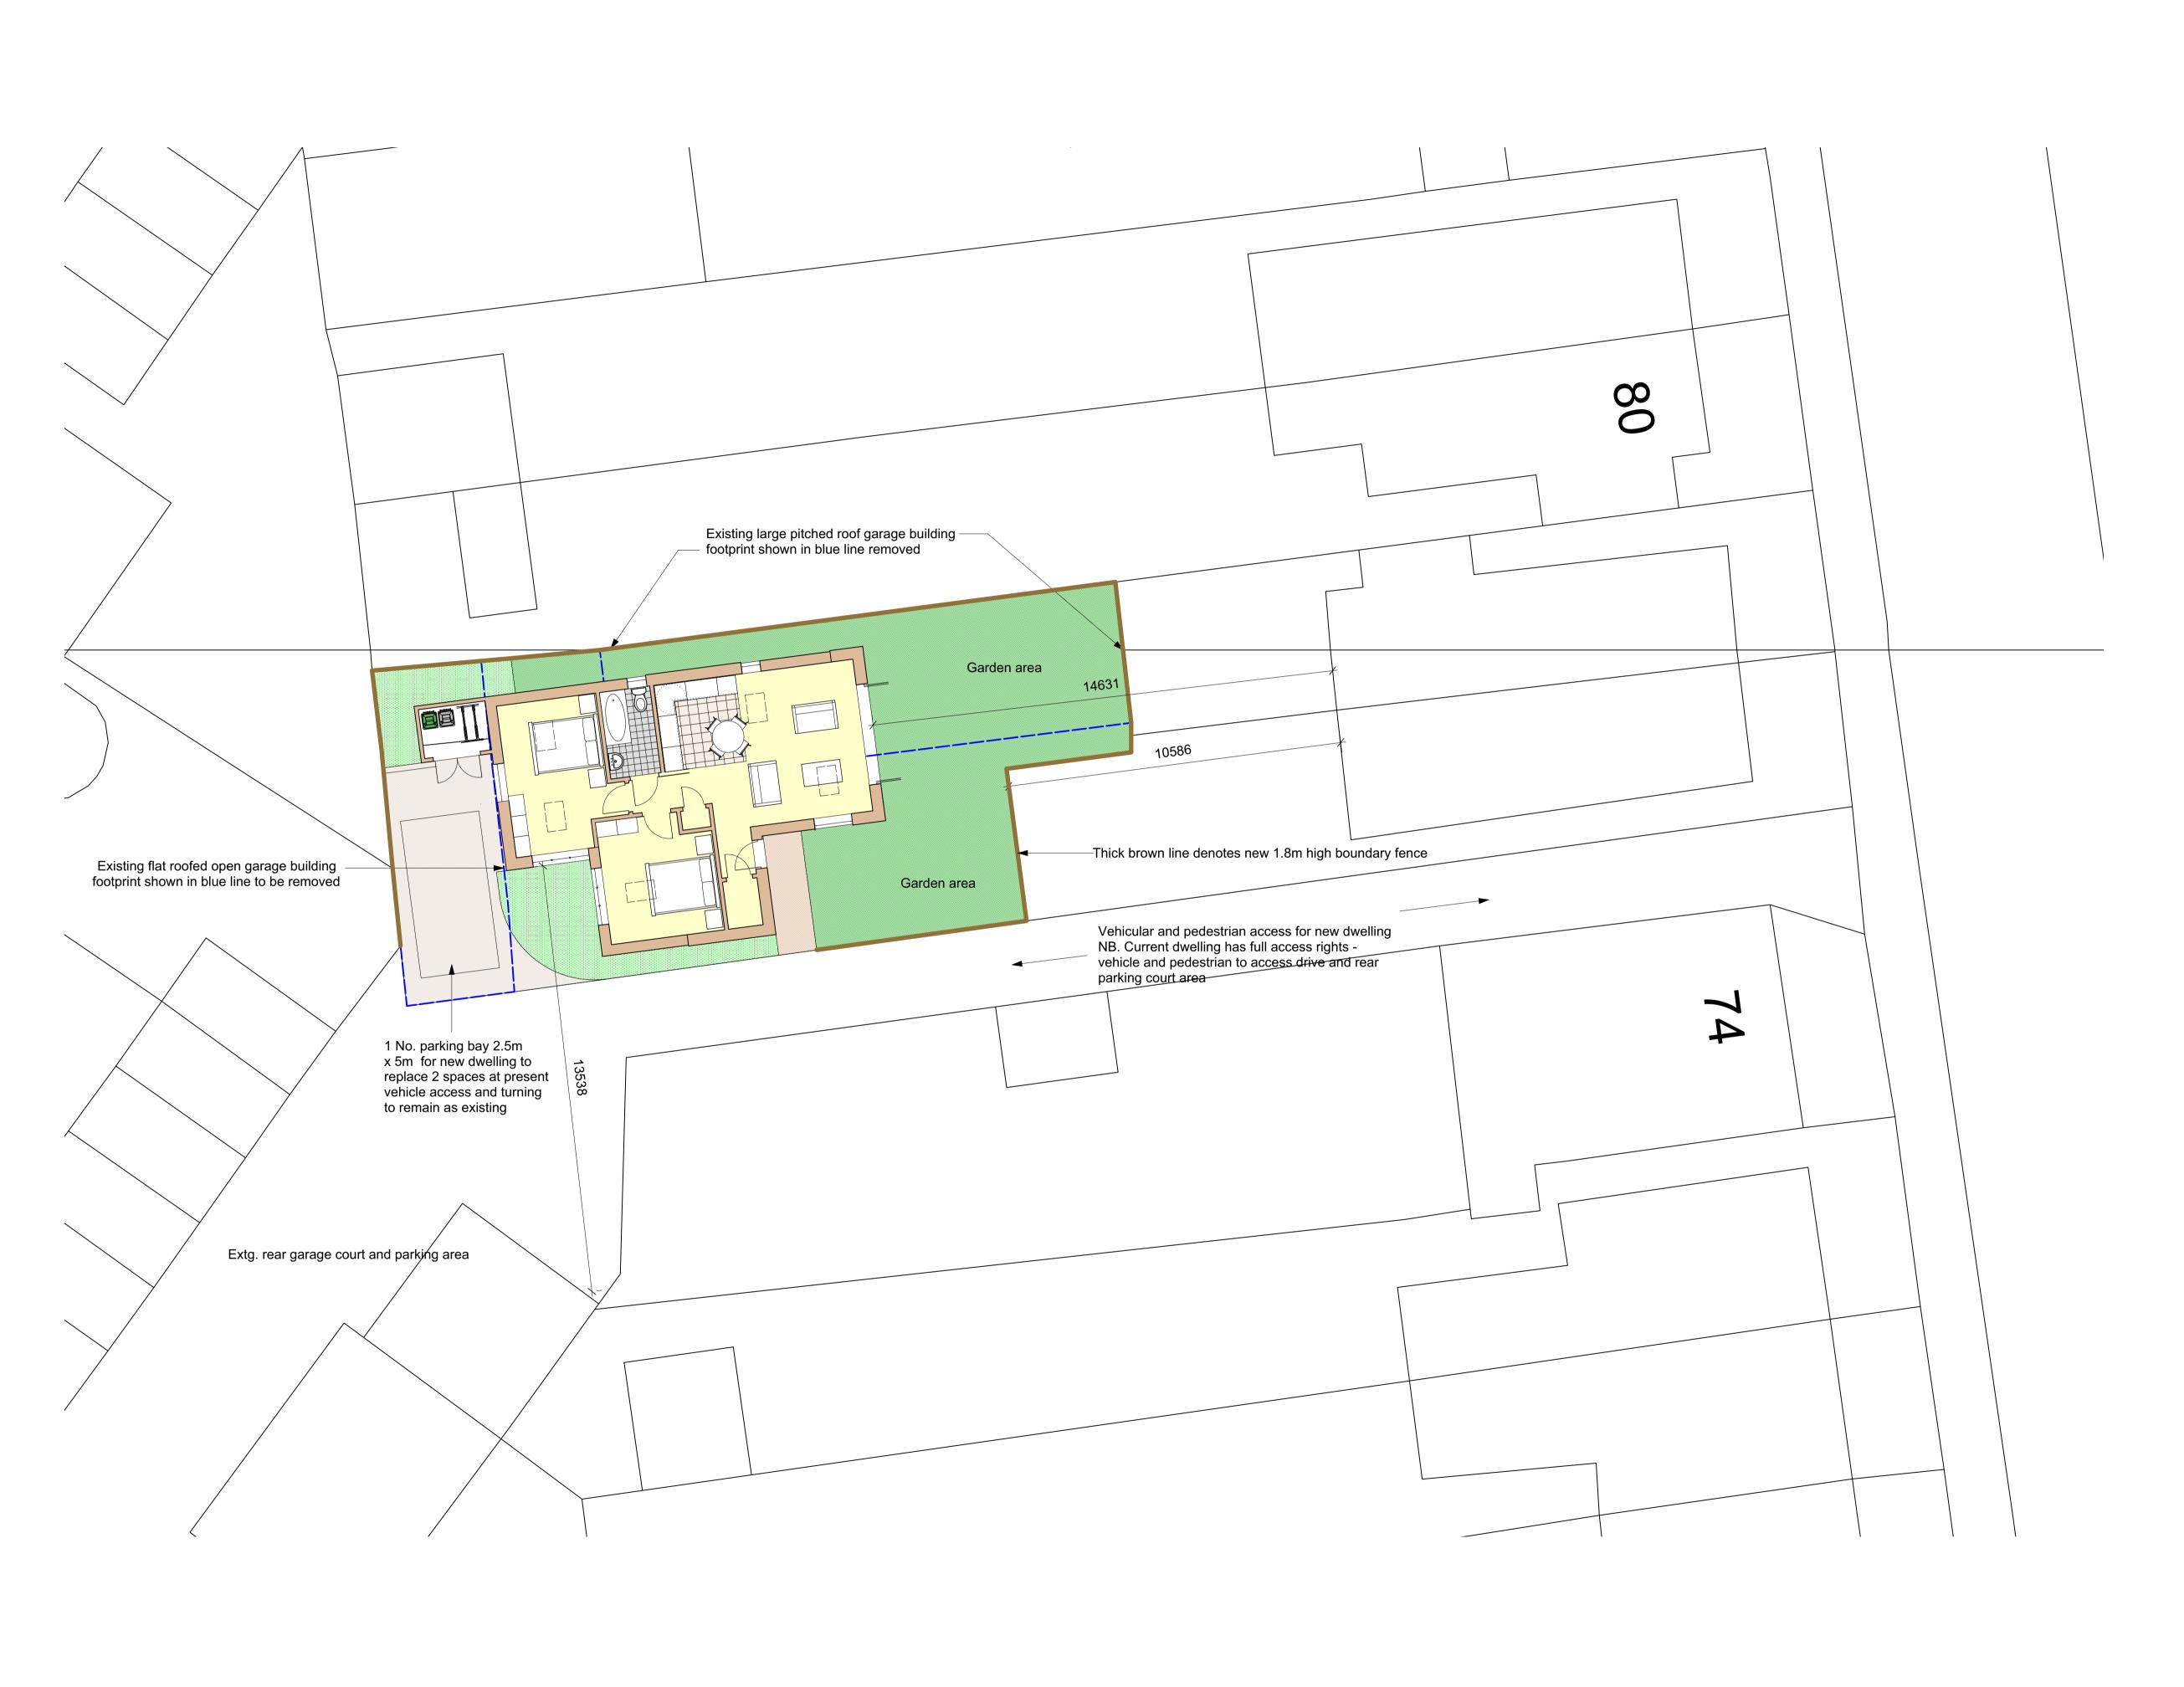

Health & Safety notes:

**PLANNING** 

Mr & Mrs Law

**Proposed Dwelling** 

Land to rear of 76 Albert Rd. Bexley Kent DA5 1NW

Proposed Site Plan

1:100 @ A1

16/09/2021