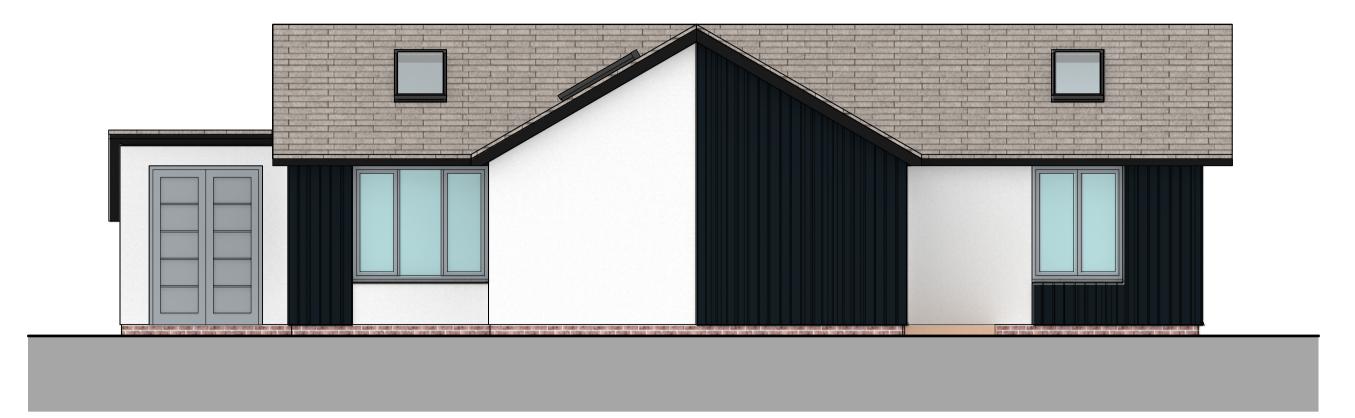

Proposed South (Front) Elevation

Proposed East (Flank) Elevation

Self coloured white render paired with black vertical timber siding for the walls artificial slates for the roof covering grey anodised aluminium window and door frames.