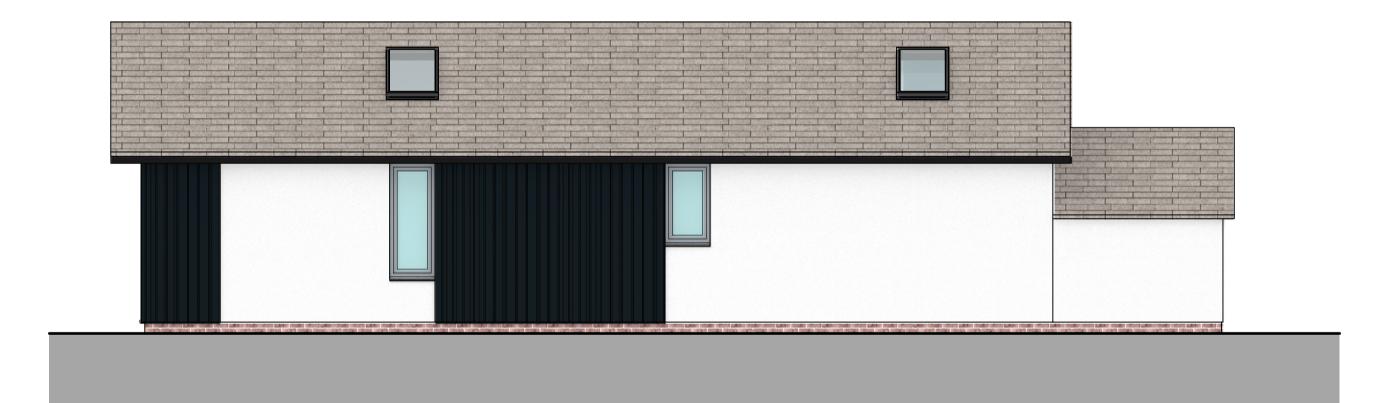

Proposed North (Rear) Elevation

Proposed West (Flank) Elevation

This drawing and its subject matter are the confidential property of Smart Architecture Ltd and shall not be copied, reproduced, used or disclosed to others without the prior written authority of Smart Architecture Ltd Health & Safety notes: rev revision details **PLANNING** Mr & Mrs Law **Proposed Dwelling** Land to rear of 76 Albert Rd. Bexley Kent DA5 1NW **Proposed Elevations** 1:50 @ A1