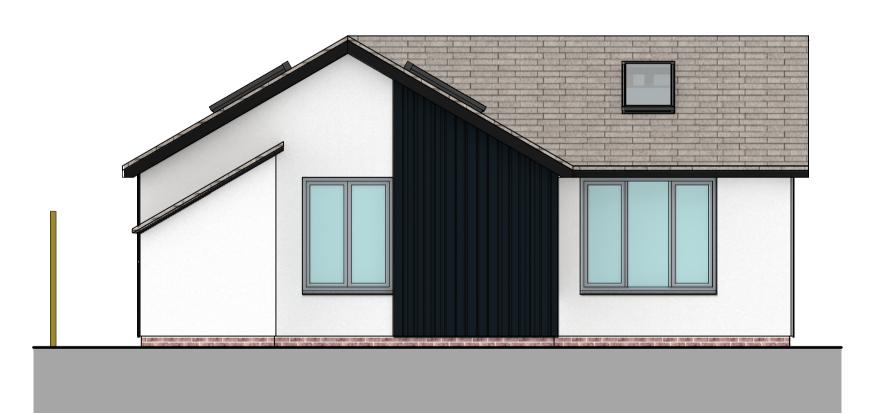

Proposed North (Rear) Elevation

Proposed West (Flank) Elevation

This drawing and its subject matter are the confidential property of Smart Architecture Ltd and shall not be copied, reproduced, used or disclosed to others without the prior written authority of Smart Architecture Ltd Health & Safety notes: rev revision details **PLANNING** Mr & Mrs Law **Proposed Dwelling** Land to rear of 76 Albert Rd. Bexley Kent DA5 1NW **Proposed Elevations** 1:50 @ A1