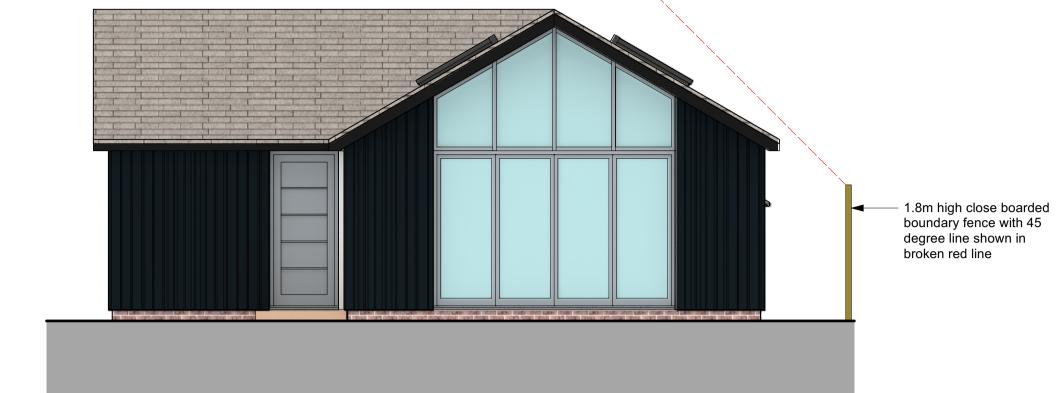

Proposed North (Rear) Elevation

Proposed West (Flank) Elevation

This drawing and its subject matter are the confidential property of Smart Architecture Ltd and shall not be copied, reproduced, used or disclosed to others without the prior written authority of Smart Architecture Ltd Health & Safety notes: rev revision details **PLANNING** Mr & Mrs Law **Proposed Dwelling** Land to rear of 76 Albert Rd. Bexley Kent DA5 1NW **Proposed Elevations** 1:50 @ A1