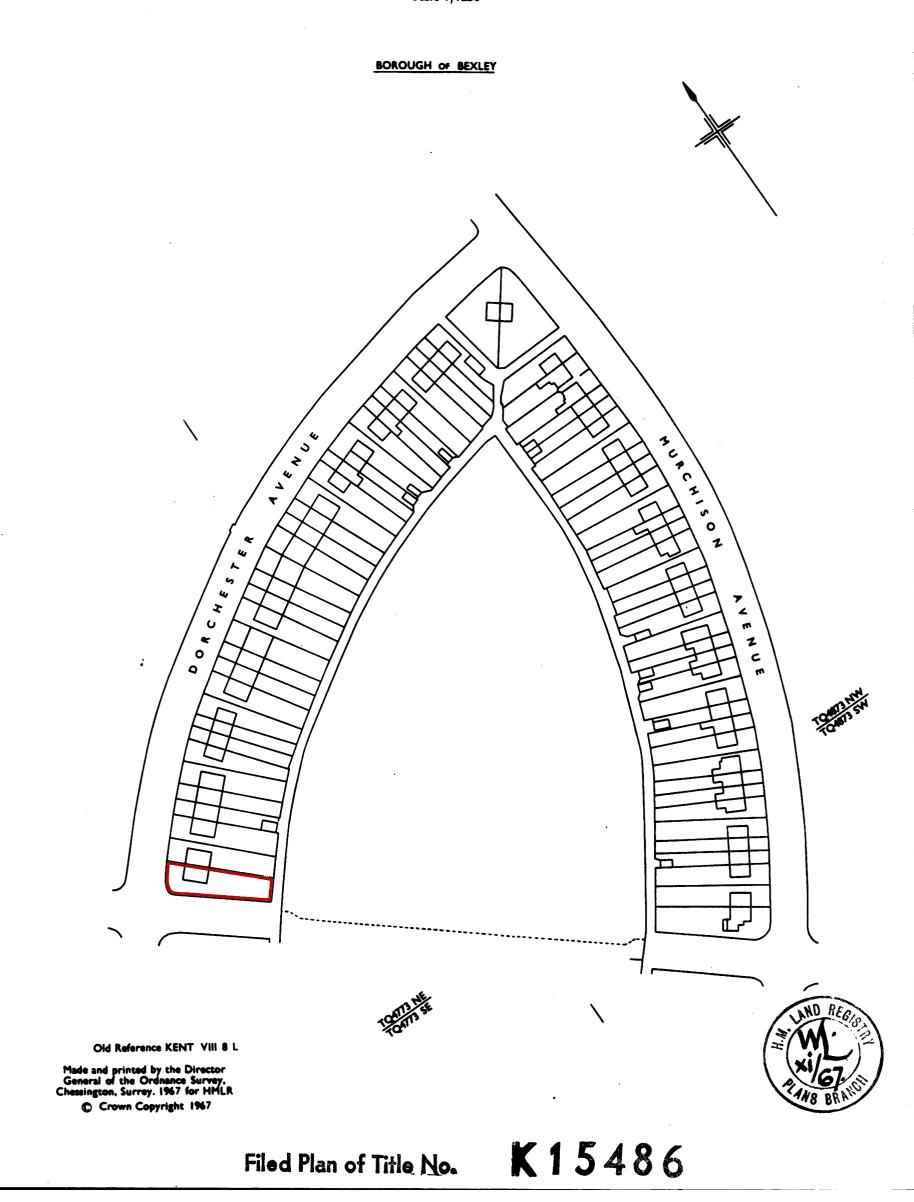

## H. M. LAND REGISTRY

NATIONAL GRID PLAN
GREATER LONDON

TQ 4873

SECTION

K

Scale 1/1250

This is a copy of the title plan on 6 OCT 2021 at 13:12:02. This copy does not take account of any application made after that time even if still pending in HM Land Registry when this copy was issued.

This copy is not an 'Official Copy' of the title plan. An official copy of the title plan is admissible in evidence in a court to the same extent as the original. A person is entitled to be indemnified by the registrar if he or she suffers loss by reason of a mistake in an official copy. If you want to obtain an official copy, the HM Land Registry web site explains how to do this.

HM Land Registry endeavours to maintain high quality and scale accuracy of title plan images. The quality and accuracy of any print will depend on your printer, your computer and its print settings. This title plan shows the general position, not the exact line, of the boundaries. It may be subject to distortions in scale. Measurements scaled from this plan may not match measurements between the same points on the ground.

This title is dealt with by HM Land Registry, Croydon Office.

© Crown Copyright. Produced by HM Land Registry. Further reproduction in whole or in part is prohibited without the prior written permission of Ordnance Survey. Licence Number 100026316.