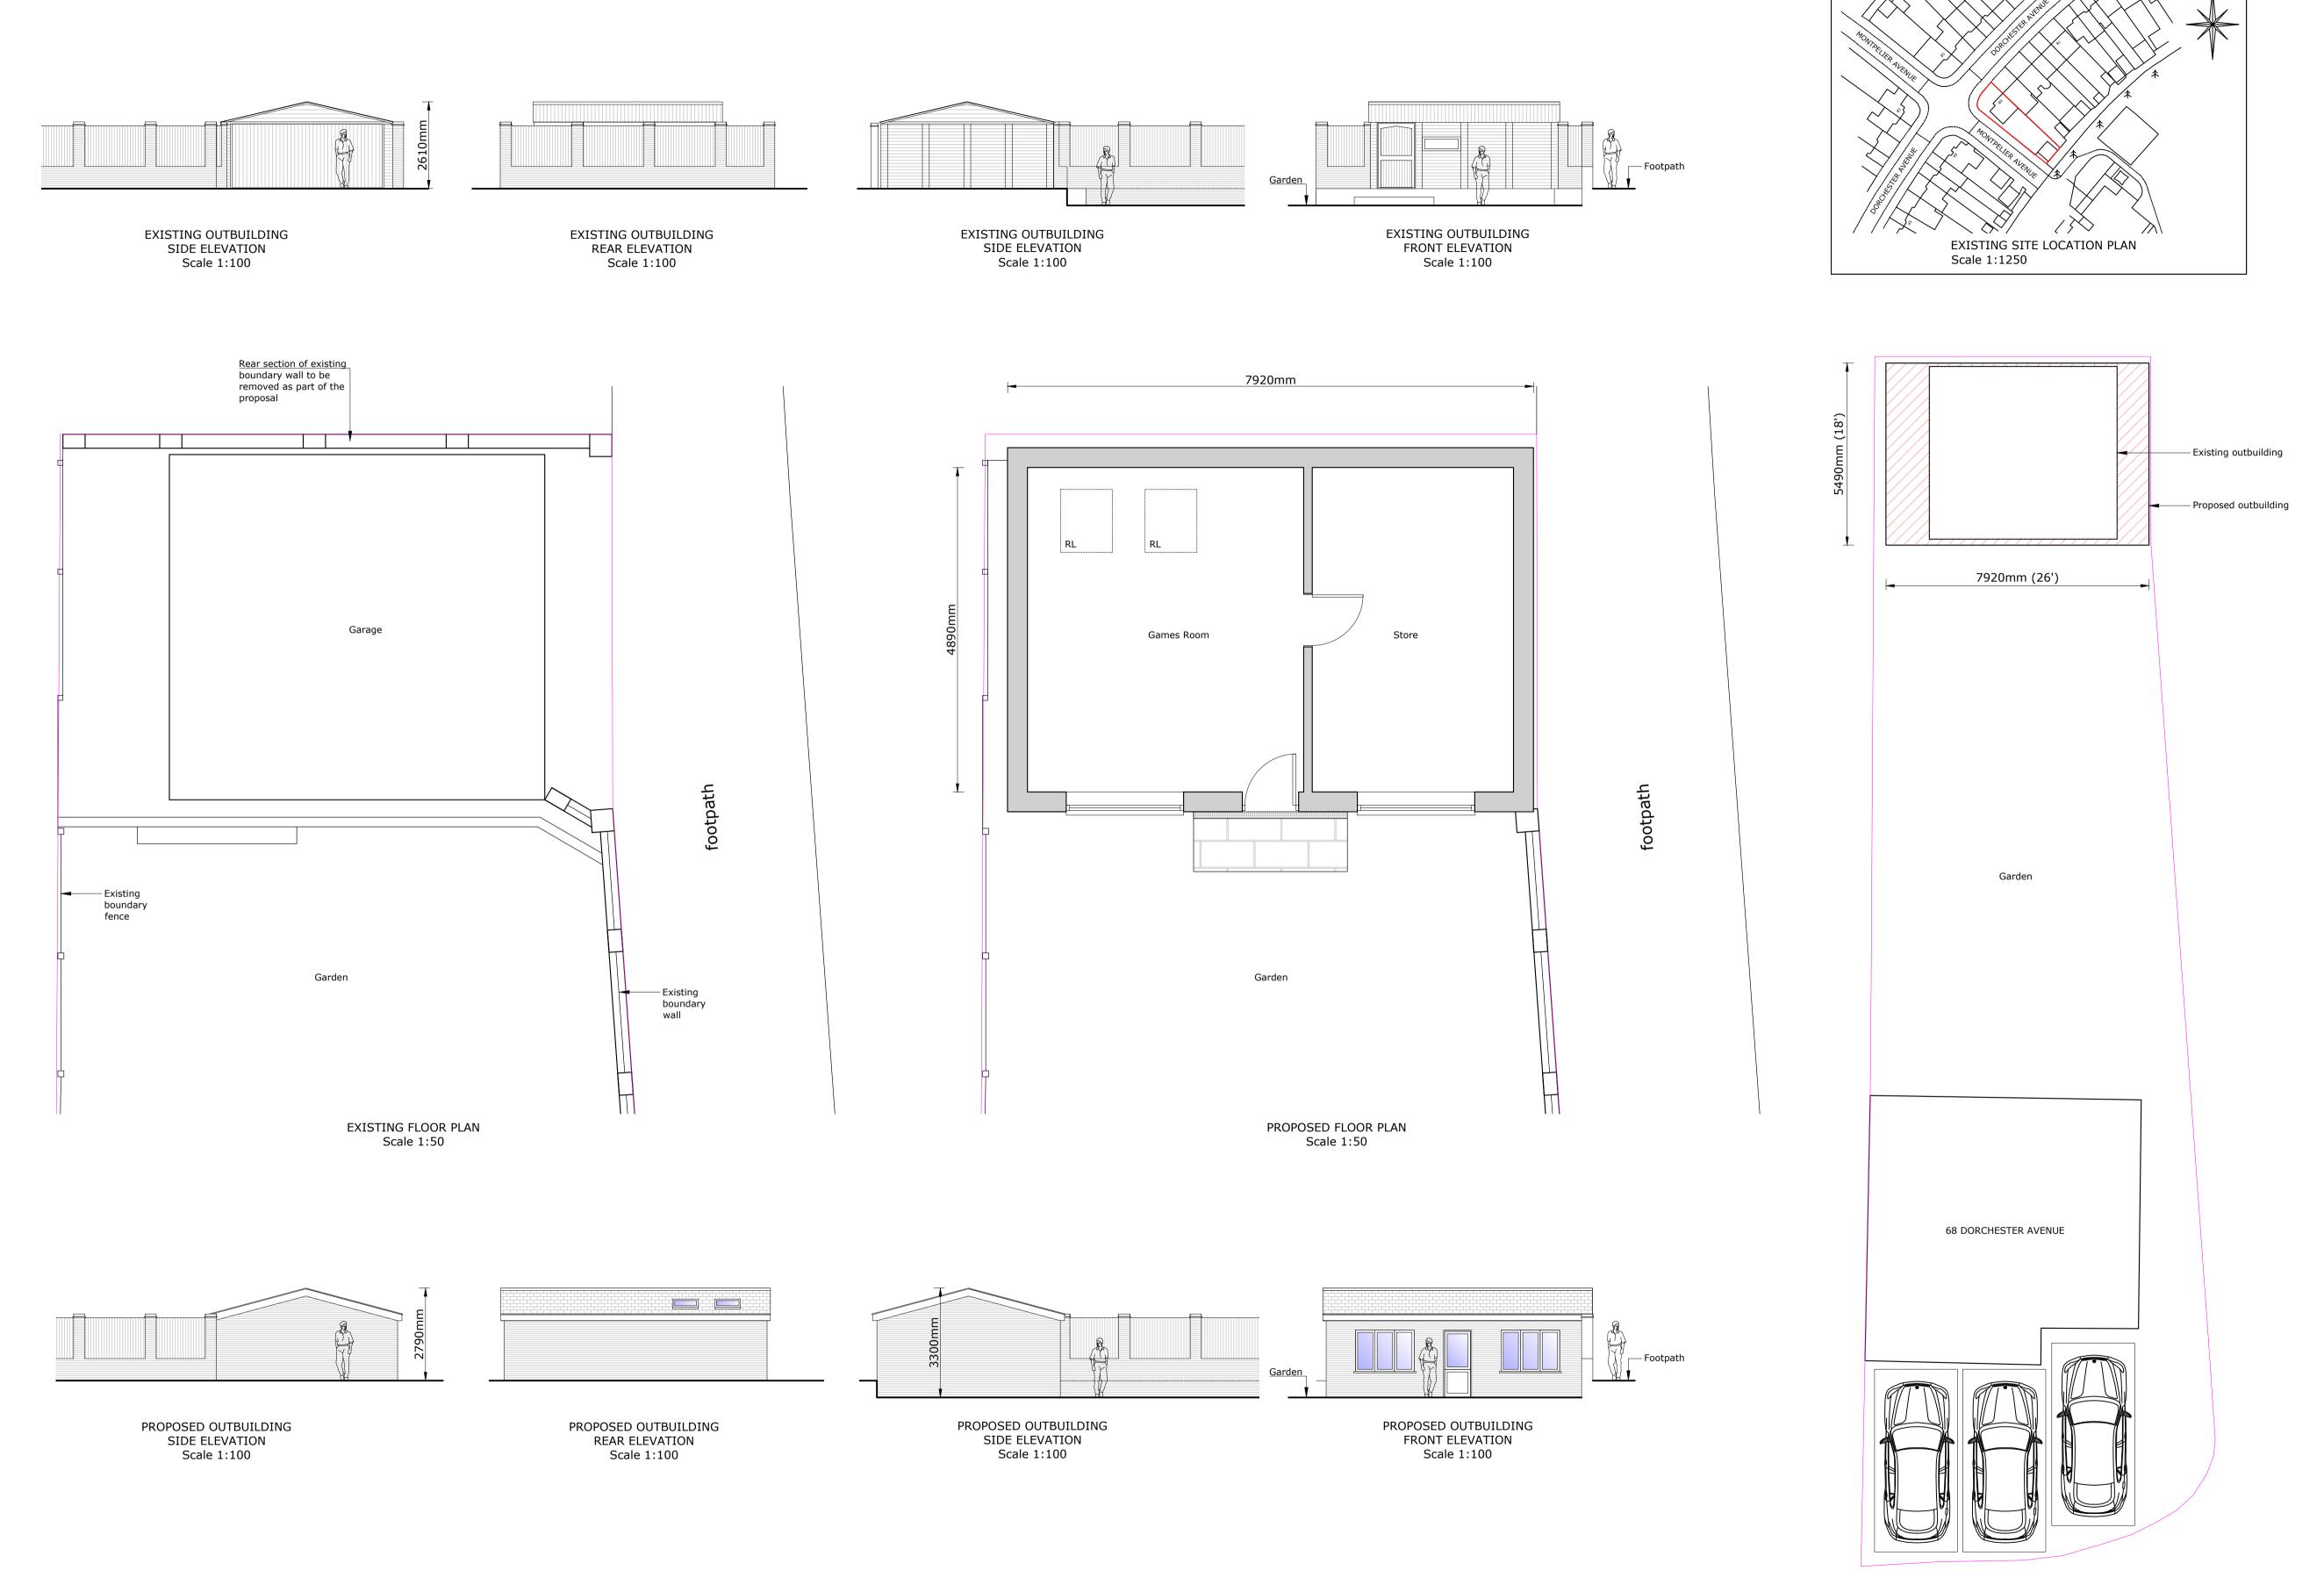

OUTBUILDING

PROPOSED BLOCK PLAN (indicating existing off-street car parking spaces)
Scale 1:100