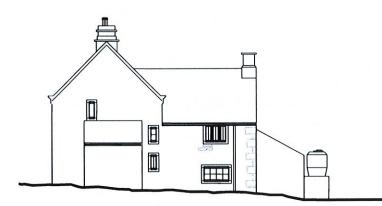

FRONT ELEVATION @ 1:100

FIRST FLOOR PLAN @ 1:100

REAR ELEVATION @ 1:100

SIDE ELEVATION @ 1:100

| PL | A | IN | 111  | NG | ; |
|----|---|----|------|----|---|
|    |   |    | •••• |    | 2 |

O WARD MCHUGH ASSOCIATES LIMITED 2018 Copylopin Pais document bologia to Ward McHugh Associates Linked and all fights is it are reserved by the ourser, to part of the develop may be copier, bandrone or made available to users of the time to depind installant Holding descronklay attempt por permission from Ward McHugh Associates Linked.

Kevan and Louise Bingham

Alterations to Sylvester Farm Whitley Lane, Grenoside

AS EXISTING .

| 1:100, 1:125 | 50 (A1)     |     |
|--------------|-------------|-----|
| PROJECT NO.  | DRAWING NO. | REV |
| 7335         | 100         | P6  |