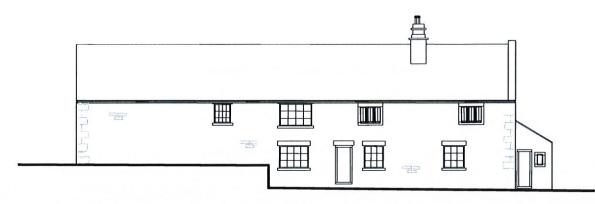

FRONT ELEVATION @ 1:100

FIRST FLOOR PLAN @ 1:100

REAR ELEVATION @ 1:100

SIDE ELEVATION @ 1:100

| PL | A | IN | 111  | NG | ; |
|----|---|----|------|----|---|
|    |   |    | •••• |    | 2 |

O WARD MCHUGH ASSOCIATES LIMITED 2018 Copylopin Pais document bologia to Ward McHugh Associates Linked and all fights is it are reserved by the ourser, to part of the develop may be copier, bandrone or made available to users of the time to depind installant Holding descronklay attempt por permission from Ward McHugh Associates Linked.

Kevan and Louise Bingham

Alterations to Sylvester Farm Whitley Lane, Grenoside

AS EXISTING .

| 1:100, 1:125 | 50 (A1)     |     |
|--------------|-------------|-----|
| PROJECT NO.  | DRAWING NO. | REV |
| 7335         | 100         | P6  |