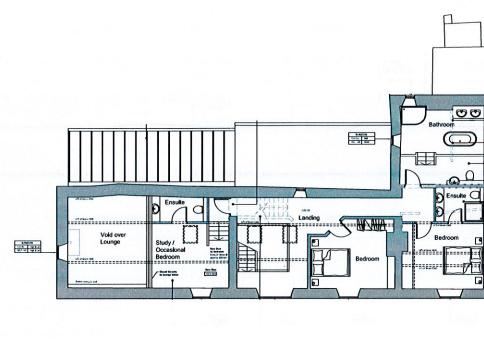

by a part of the tax is is arrow by whole it are increaded with the second balance of the theorem and the second balance of the second balanc

FRONT ELEVATION @ 1:100

FIRST FLOOR PLAN @ 1:50

GROUND FLOOR PLAN @ 1:50

Kevan and Louise Bingham

PROJECT TITLE

-

Alterations to Sylvester Farm Whitley Lane, Grenoside

| SCALE<br>1:50, 1:100, 1:1250 (A1) |             |     |  |  |  |
|-----------------------------------|-------------|-----|--|--|--|
| PROJECT NO.                       | DRAWING NO. | REV |  |  |  |
| 7335                              | 101         | P3  |  |  |  |