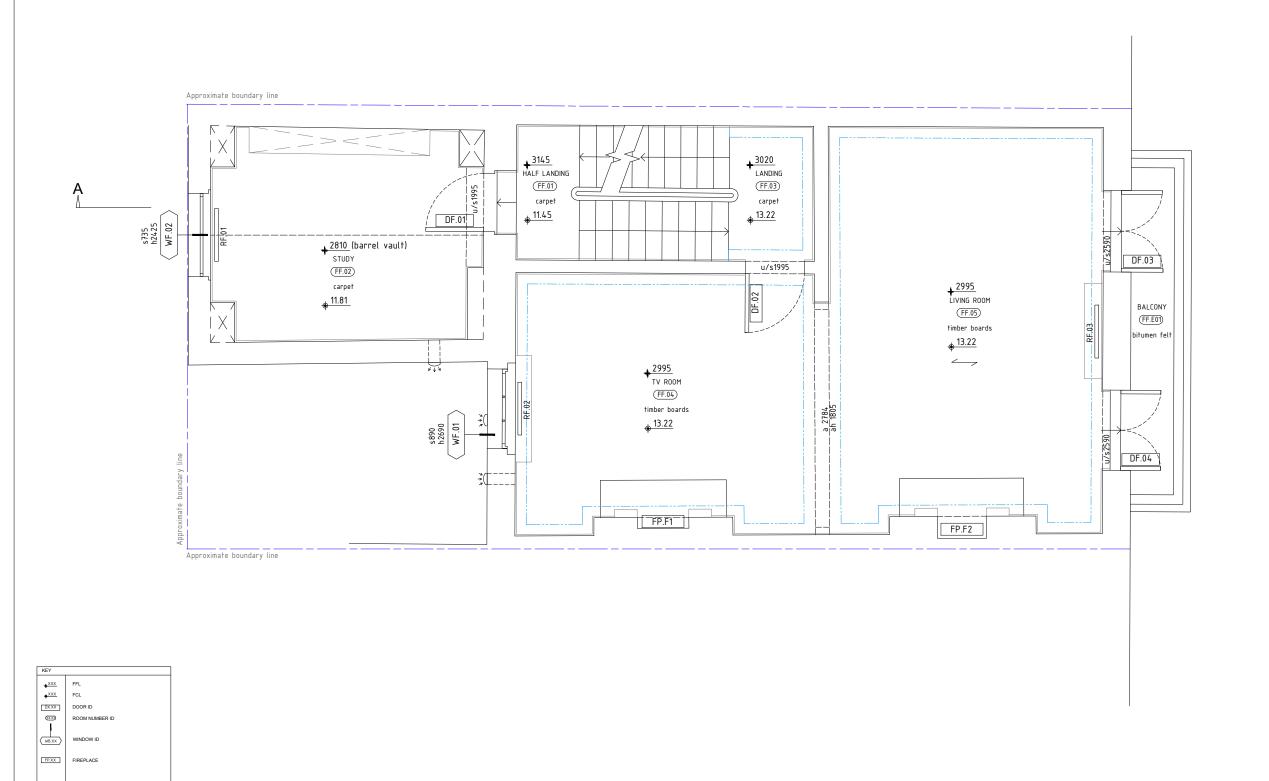

| 0 | 1 | 2    |
|---|---|------|
|   |   | 1:50 |
|   |   |      |

| Modification | Date | Title: 26 LOWER BELGRAVE STREET  FIRST FLOOR EXISTING PLAN                                                                              |                |      |             |               |
|--------------|------|-----------------------------------------------------------------------------------------------------------------------------------------|----------------|------|-------------|---------------|
|              |      |                                                                                                                                         |                |      |             |               |
|              |      | Status:                                                                                                                                 | atus: PLANNING |      |             |               |
|              |      | Scale:                                                                                                                                  |                | 1:50 | DWG No:     | RAI055.PL.102 |
|              |      | Format:                                                                                                                                 |                |      | Start date: | 19/01/2021    |
|              |      | Drawn:                                                                                                                                  |                |      | Issue date: | 22/01/2021    |
|              |      | Checked:                                                                                                                                |                | RM   | Sheet:      |               |
|              |      | Contractor reference: Revision:                                                                                                         |                |      |             |               |
|              |      | Rainsford Ltd.  The Annex, Hartley House, Oxford Road, Donnington Newbury, Berkshire, RG14 2JD info@rainsforddb.com www.rainsforddb.com |                |      |             |               |
|              |      |                                                                                                                                         |                |      |             |               |
|              |      |                                                                                                                                         |                |      |             |               |
|              |      |                                                                                                                                         |                |      |             |               |