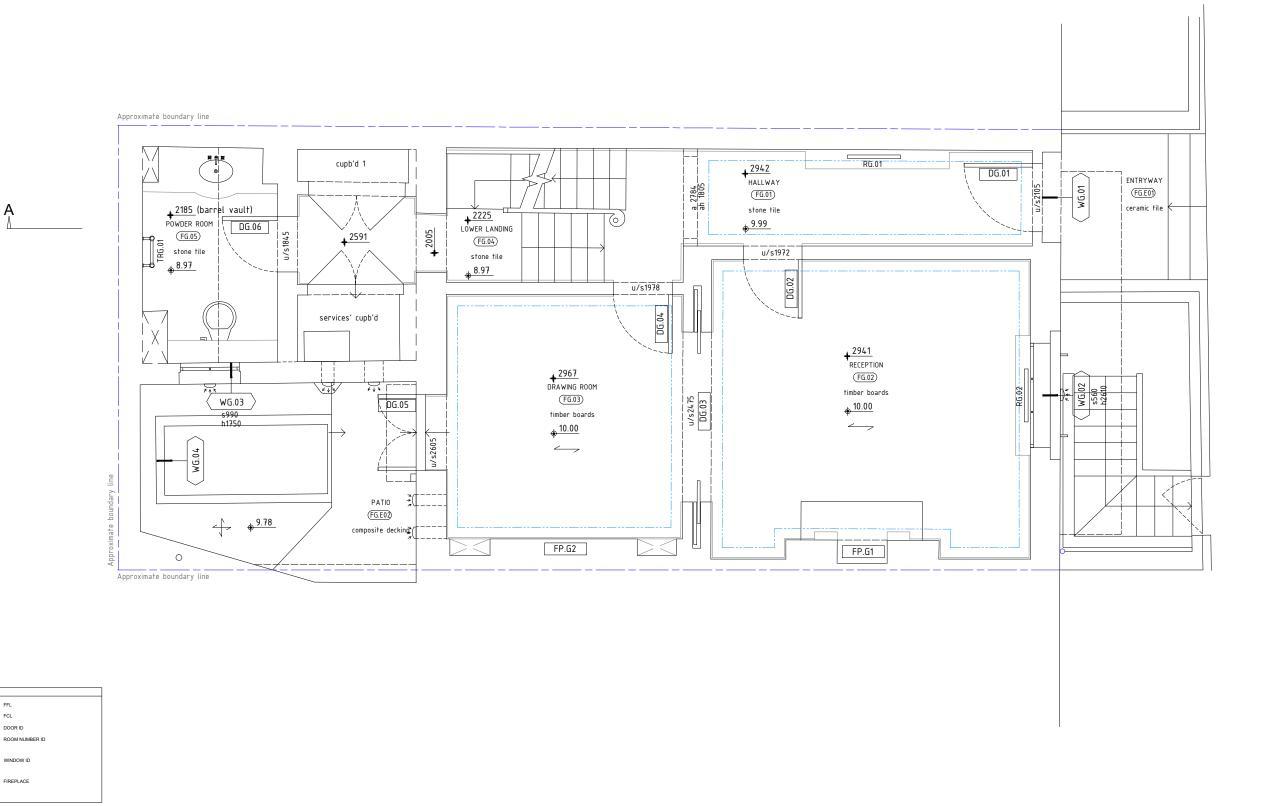

| 0 | 1 | 2    |
|---|---|------|
|   |   | 1:50 |
|   |   |      |

| ev. | Modification | Date | Title: 26 LOWER BELGRAVE STREET                                                                                                                               |  |                            |                          |
|-----|--------------|------|---------------------------------------------------------------------------------------------------------------------------------------------------------------|--|----------------------------|--------------------------|
|     |              |      | GROUND FLOOR EXISTING PLAN                                                                                                                                    |  |                            |                          |
|     |              |      | Status: PLANNING                                                                                                                                              |  |                            |                          |
|     |              |      | Scale:                                                                                                                                                        |  | DWG No:                    | RAI055.PL.101            |
|     |              |      | Format:<br>Drawn:                                                                                                                                             |  | Start date:<br>Issue date: | 19/01/2021<br>22/01/2021 |
| _   |              |      | Checked:                                                                                                                                                      |  | Sheet:                     | 22/01/2021               |
| _   |              |      | Contractor reference: Revision:                                                                                                                               |  |                            |                          |
|     |              |      | Rainsford Ltd. The Annex, Harley House, Oxford Road, Donnington Newbury, Berkshire, RG14 2JD info@rainsforddb.com www.rainsforddb.com 1:6:4:44(Q)20.7381 1668 |  |                            |                          |
|     |              |      |                                                                                                                                                               |  |                            |                          |
| _   |              |      |                                                                                                                                                               |  |                            |                          |
| _   |              |      |                                                                                                                                                               |  |                            |                          |