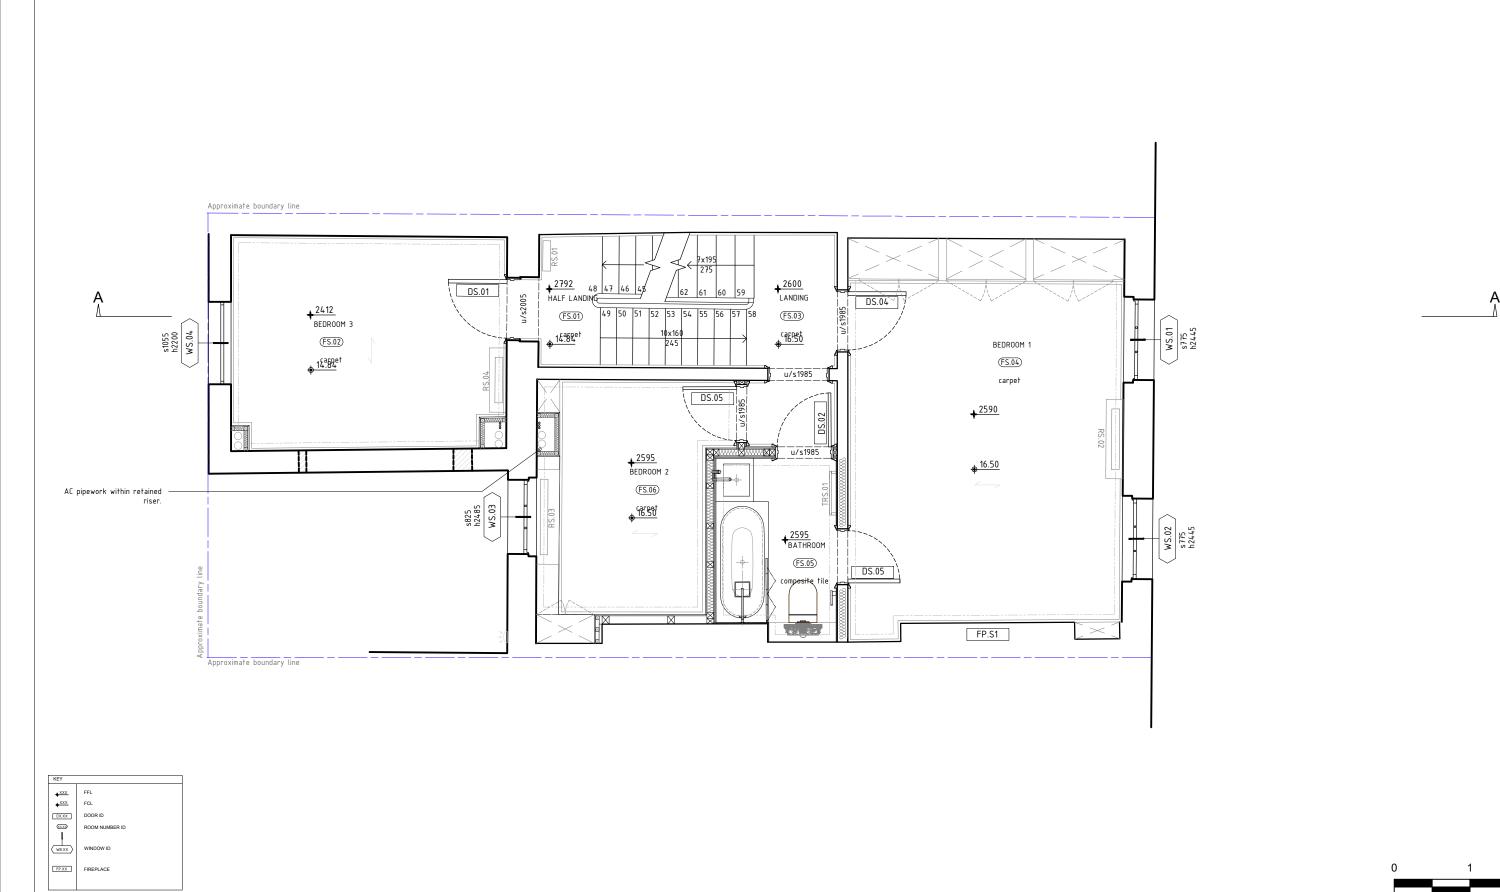

1. Permitted application currently being implemented:

21/00399/FULL 21/00400/LBC

General notes:

21/05375/FULL

21/05376/LBC

|     |                      |            |                                                                                                                                                                |             |               | 1:50      |
|-----|----------------------|------------|----------------------------------------------------------------------------------------------------------------------------------------------------------------|-------------|---------------|-----------|
| ev. | Modification         | Date       | Project: 26 Lower Belgrave Street                                                                                                                              |             | Igrave Street |           |
| 11  | Issued for planning. | 02.11.2021 | SW1W 0LN                                                                                                                                                       |             |               |           |
|     |                      |            | Title: PROPOSED PLAN- SECOND FLOOR                                                                                                                             |             |               |           |
|     |                      |            | Status: PLANNING                                                                                                                                               |             |               |           |
|     |                      |            | Project code:                                                                                                                                                  | Drawing No: |               | Revision: |
|     |                      |            | <b>RAI 055</b>                                                                                                                                                 | 113-01      |               | P01       |
|     |                      |            | Scale:                                                                                                                                                         | 1:50        | Format:       | A3        |
|     |                      |            | Drawn:                                                                                                                                                         | BK          | Checked:      | RN.       |
|     |                      |            | Rainstord Ltd. The Annex, Hartley House, Oxford Road, Donnington Newbury, Berkshire, RG14 2JD info@rainsforddb.com www.rainsforddb.com Tel: +44(0)20 7381 1668 |             |               |           |