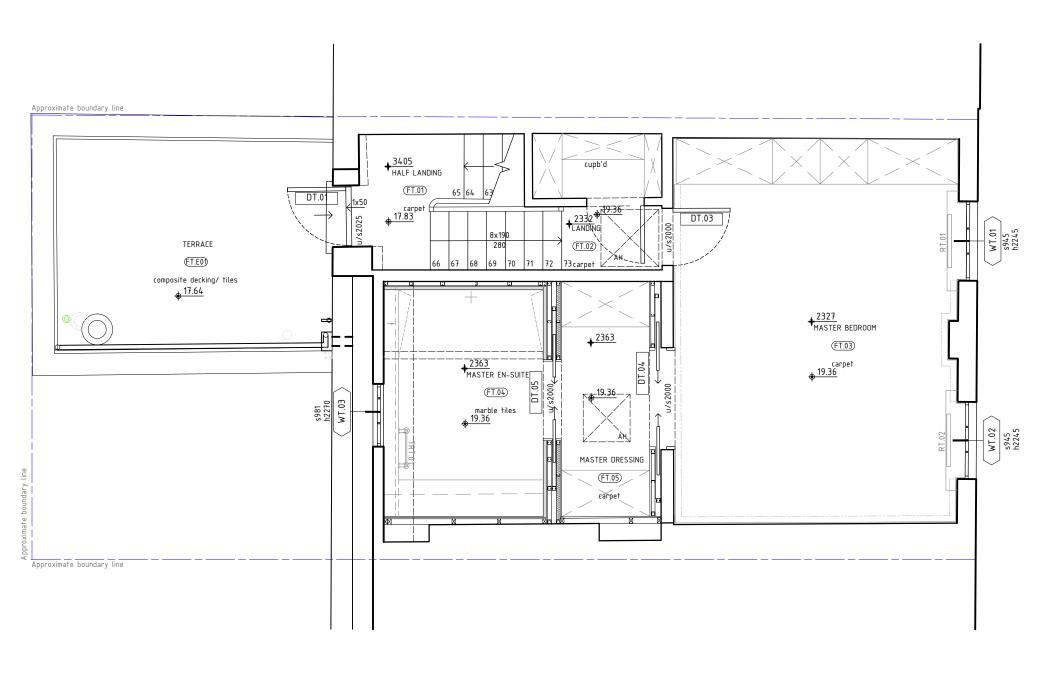

|      |                      |            |                                                                                                                                                              |                          |          | 1:50     |
|------|----------------------|------------|--------------------------------------------------------------------------------------------------------------------------------------------------------------|--------------------------|----------|----------|
| Rev. | Modification         | Date       | Project:                                                                                                                                                     | 26 Lower Belgrave Street |          |          |
| P01  | Issued for planning. | 02.11.2021 | SW1W 0LN                                                                                                                                                     |                          |          |          |
|      |                      |            | Title: PERMITTED PLAN- THIRD FLOOR Status: PLANNING                                                                                                          |                          |          | OR       |
|      |                      |            |                                                                                                                                                              |                          |          |          |
|      |                      |            | Project code:                                                                                                                                                | Drawing No:              |          | Revision |
|      |                      |            | <b>RAI 055</b>                                                                                                                                               | 007-01                   |          | P01      |
|      |                      |            | Scale:                                                                                                                                                       | 1:50                     | Format:  | A        |
|      |                      |            | Drawn:                                                                                                                                                       | BK                       | Checked: | RI       |
|      |                      |            | Rainsford Ltd. The Annex, Hartley House, Oxford Road, Donnington Newbury, Berkshire, RG14 2JD info@rainsforddb.com www.rainsforddb.com Tet-44d()02 7381 1688 |                          |          | -        |