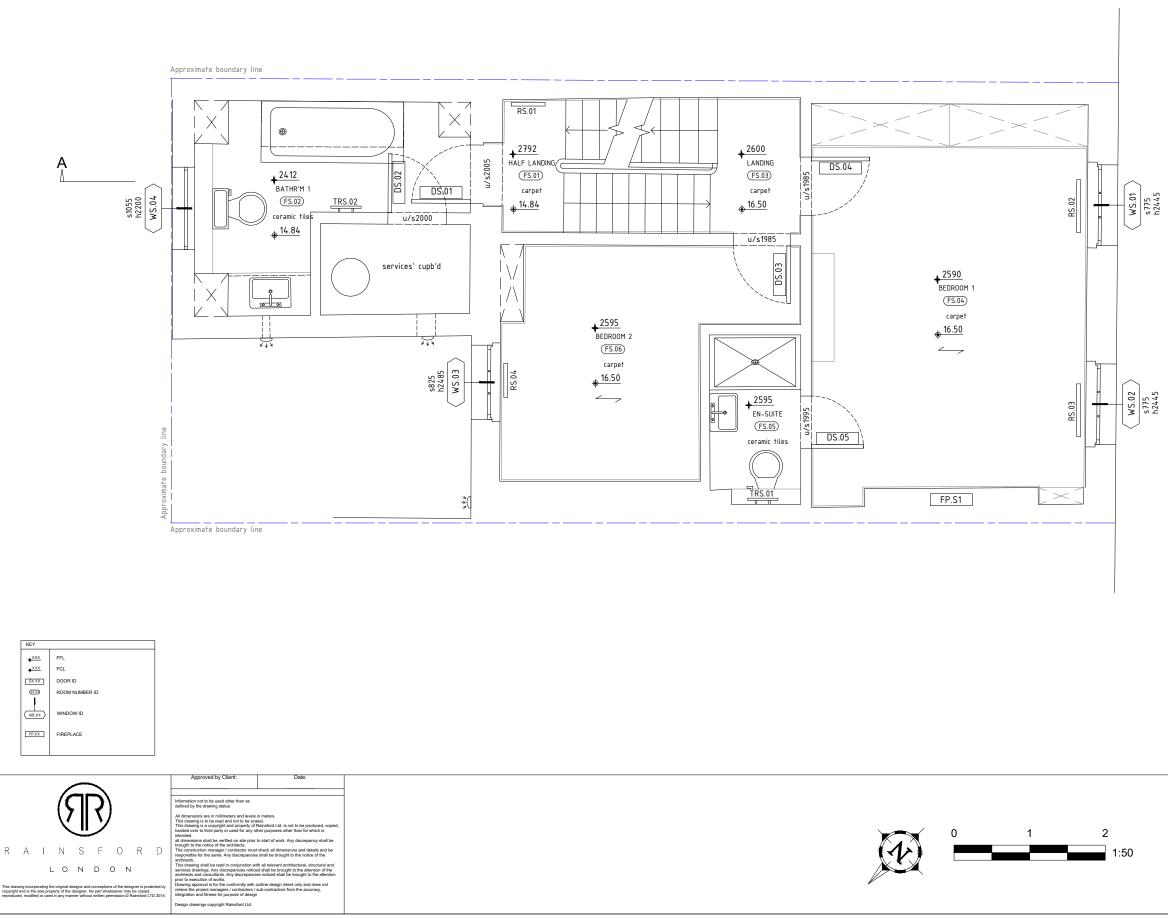

A

| Rev. | Modification | Date | Title: 26 LOWER BELGRAVE STREET                                                                                                                          |              |                     |               |
|------|--------------|------|----------------------------------------------------------------------------------------------------------------------------------------------------------|--------------|---------------------|---------------|
| -    |              |      | SECOND FLOOR EXISTING PLAN Status: PLANNING                                                                                                              |              |                     |               |
|      |              |      |                                                                                                                                                          |              |                     |               |
|      |              |      | Scale:                                                                                                                                                   |              | DWG No:             | RAI055.PL.103 |
|      |              |      | Format:                                                                                                                                                  |              | Start date:         | 19/01/2021    |
|      |              |      | Drawn:                                                                                                                                                   |              | Issue date:         | 22/01/2021    |
|      |              |      | Checked:                                                                                                                                                 |              | Sheet:<br>Revision: |               |
|      |              |      | Contracto                                                                                                                                                | r reference: | Revision:           |               |
|      |              |      | Rainsford Ltd.                                                                                                                                           |              |                     |               |
|      |              |      | The Annex, Hartley House, Oxford Road, Donnington<br>Newbury, Berkshire, RG14 2JD<br>info@rainsforddb.com www.rainsforddb.com<br>Tei: +44(0)20 7381 1668 |              |                     |               |
|      |              |      |                                                                                                                                                          |              |                     |               |
|      |              |      |                                                                                                                                                          |              |                     |               |
|      |              |      |                                                                                                                                                          | .,           |                     |               |