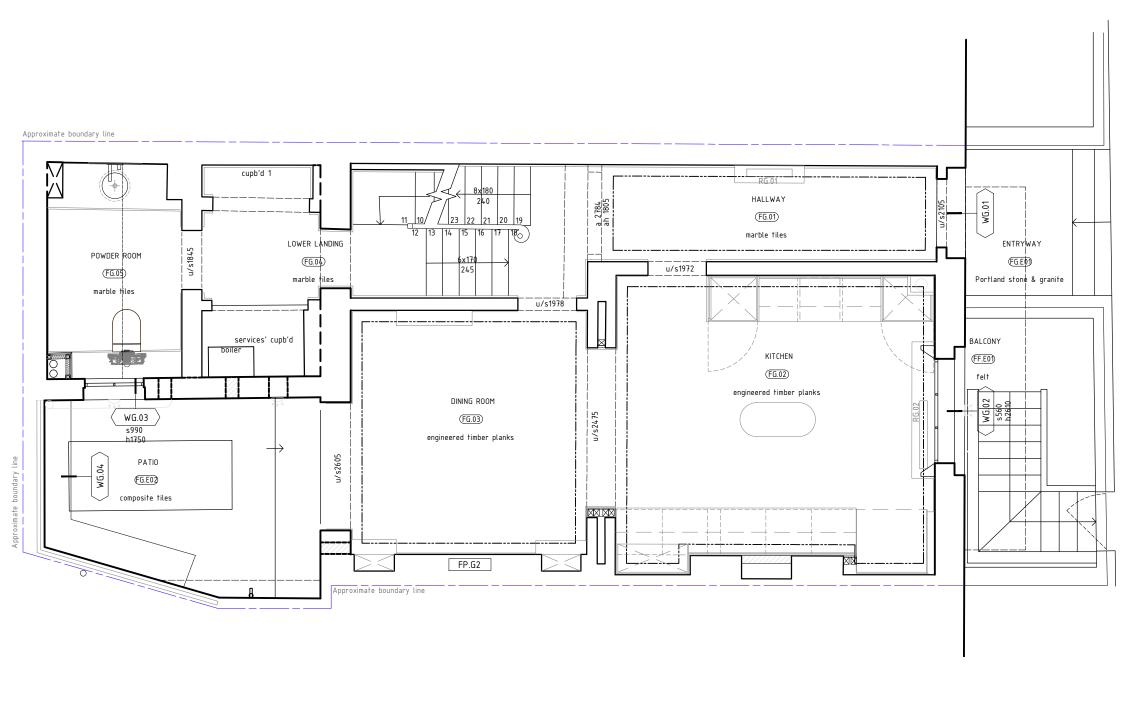

General notes:

21/05376/LBC

|    | Rev. | Modification         | Date       | Project: 26 Lower Belgrave Street<br>SW1W 0LN                                                                                                                  |             |          |           |
|----|------|----------------------|------------|----------------------------------------------------------------------------------------------------------------------------------------------------------------|-------------|----------|-----------|
|    | P01  | Issued for planning. | 02.11.2021 |                                                                                                                                                                |             |          |           |
|    |      |                      |            | Title: PERMITTED PLAN- GROUND FLOOR Status: PLANNING                                                                                                           |             |          |           |
| /  |      |                      |            |                                                                                                                                                                |             |          |           |
|    |      |                      |            | Project code:                                                                                                                                                  | Drawing No: |          | Revision: |
| *  |      |                      |            | <b>RAI 055</b>                                                                                                                                                 | 004-01      |          | P01       |
| 7  |      |                      |            | Scale:                                                                                                                                                         | 1:50        | Format:  | A3        |
| Ų. |      |                      |            | Drawn:                                                                                                                                                         | BK          | Checked: | RM        |
| `  |      |                      |            | Rainsford Ltd. The Annex, Hartley House, Oxford Road, Donnington Newbury, Berkshire, RG14 2JD info@rainsforddb.com www.rainsforddb.com Tel: +44(U)20 7381 1668 |             |          | n         |