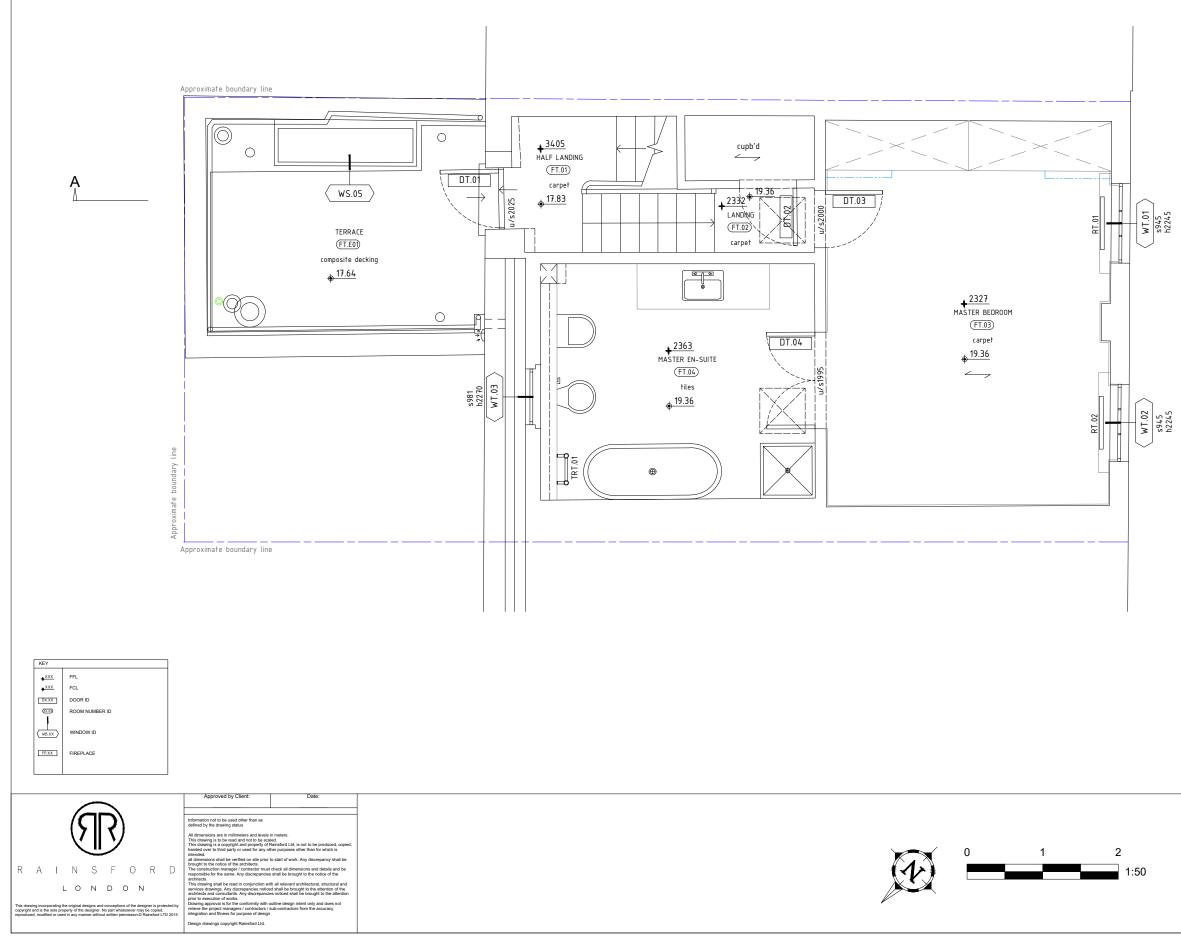

A

| Rev. | Modification | Date | Title: 26 LOWER BELGRAVE STREET                                                                                                                                         |               |             |               |
|------|--------------|------|-------------------------------------------------------------------------------------------------------------------------------------------------------------------------|---------------|-------------|---------------|
|      |              |      | THIRD FLOOR EXISTING PLAN Status: PLANNING                                                                                                                              |               |             |               |
|      |              |      |                                                                                                                                                                         |               |             |               |
|      |              |      | Scale:                                                                                                                                                                  | 1:50          | DWG No:     | RAI055.PL.104 |
|      |              |      | Format:                                                                                                                                                                 |               | Start date: | 19/01/2021    |
|      |              |      | Drawn:                                                                                                                                                                  |               | Issue date: | 22/01/2021    |
|      |              |      | Checked                                                                                                                                                                 |               | Sheet:      |               |
|      |              |      | Contracto                                                                                                                                                               | or reference: | Revision:   |               |
|      |              |      | Rainsford Ltd.<br>The Annex, Hartley House, Oxford Road, Donnington<br>Newbury, Berkshire, RG14 2JD<br>info@rainsfordb.com www.rainsfordb.com<br>Tet:+44(U)20 7381 1668 |               |             |               |