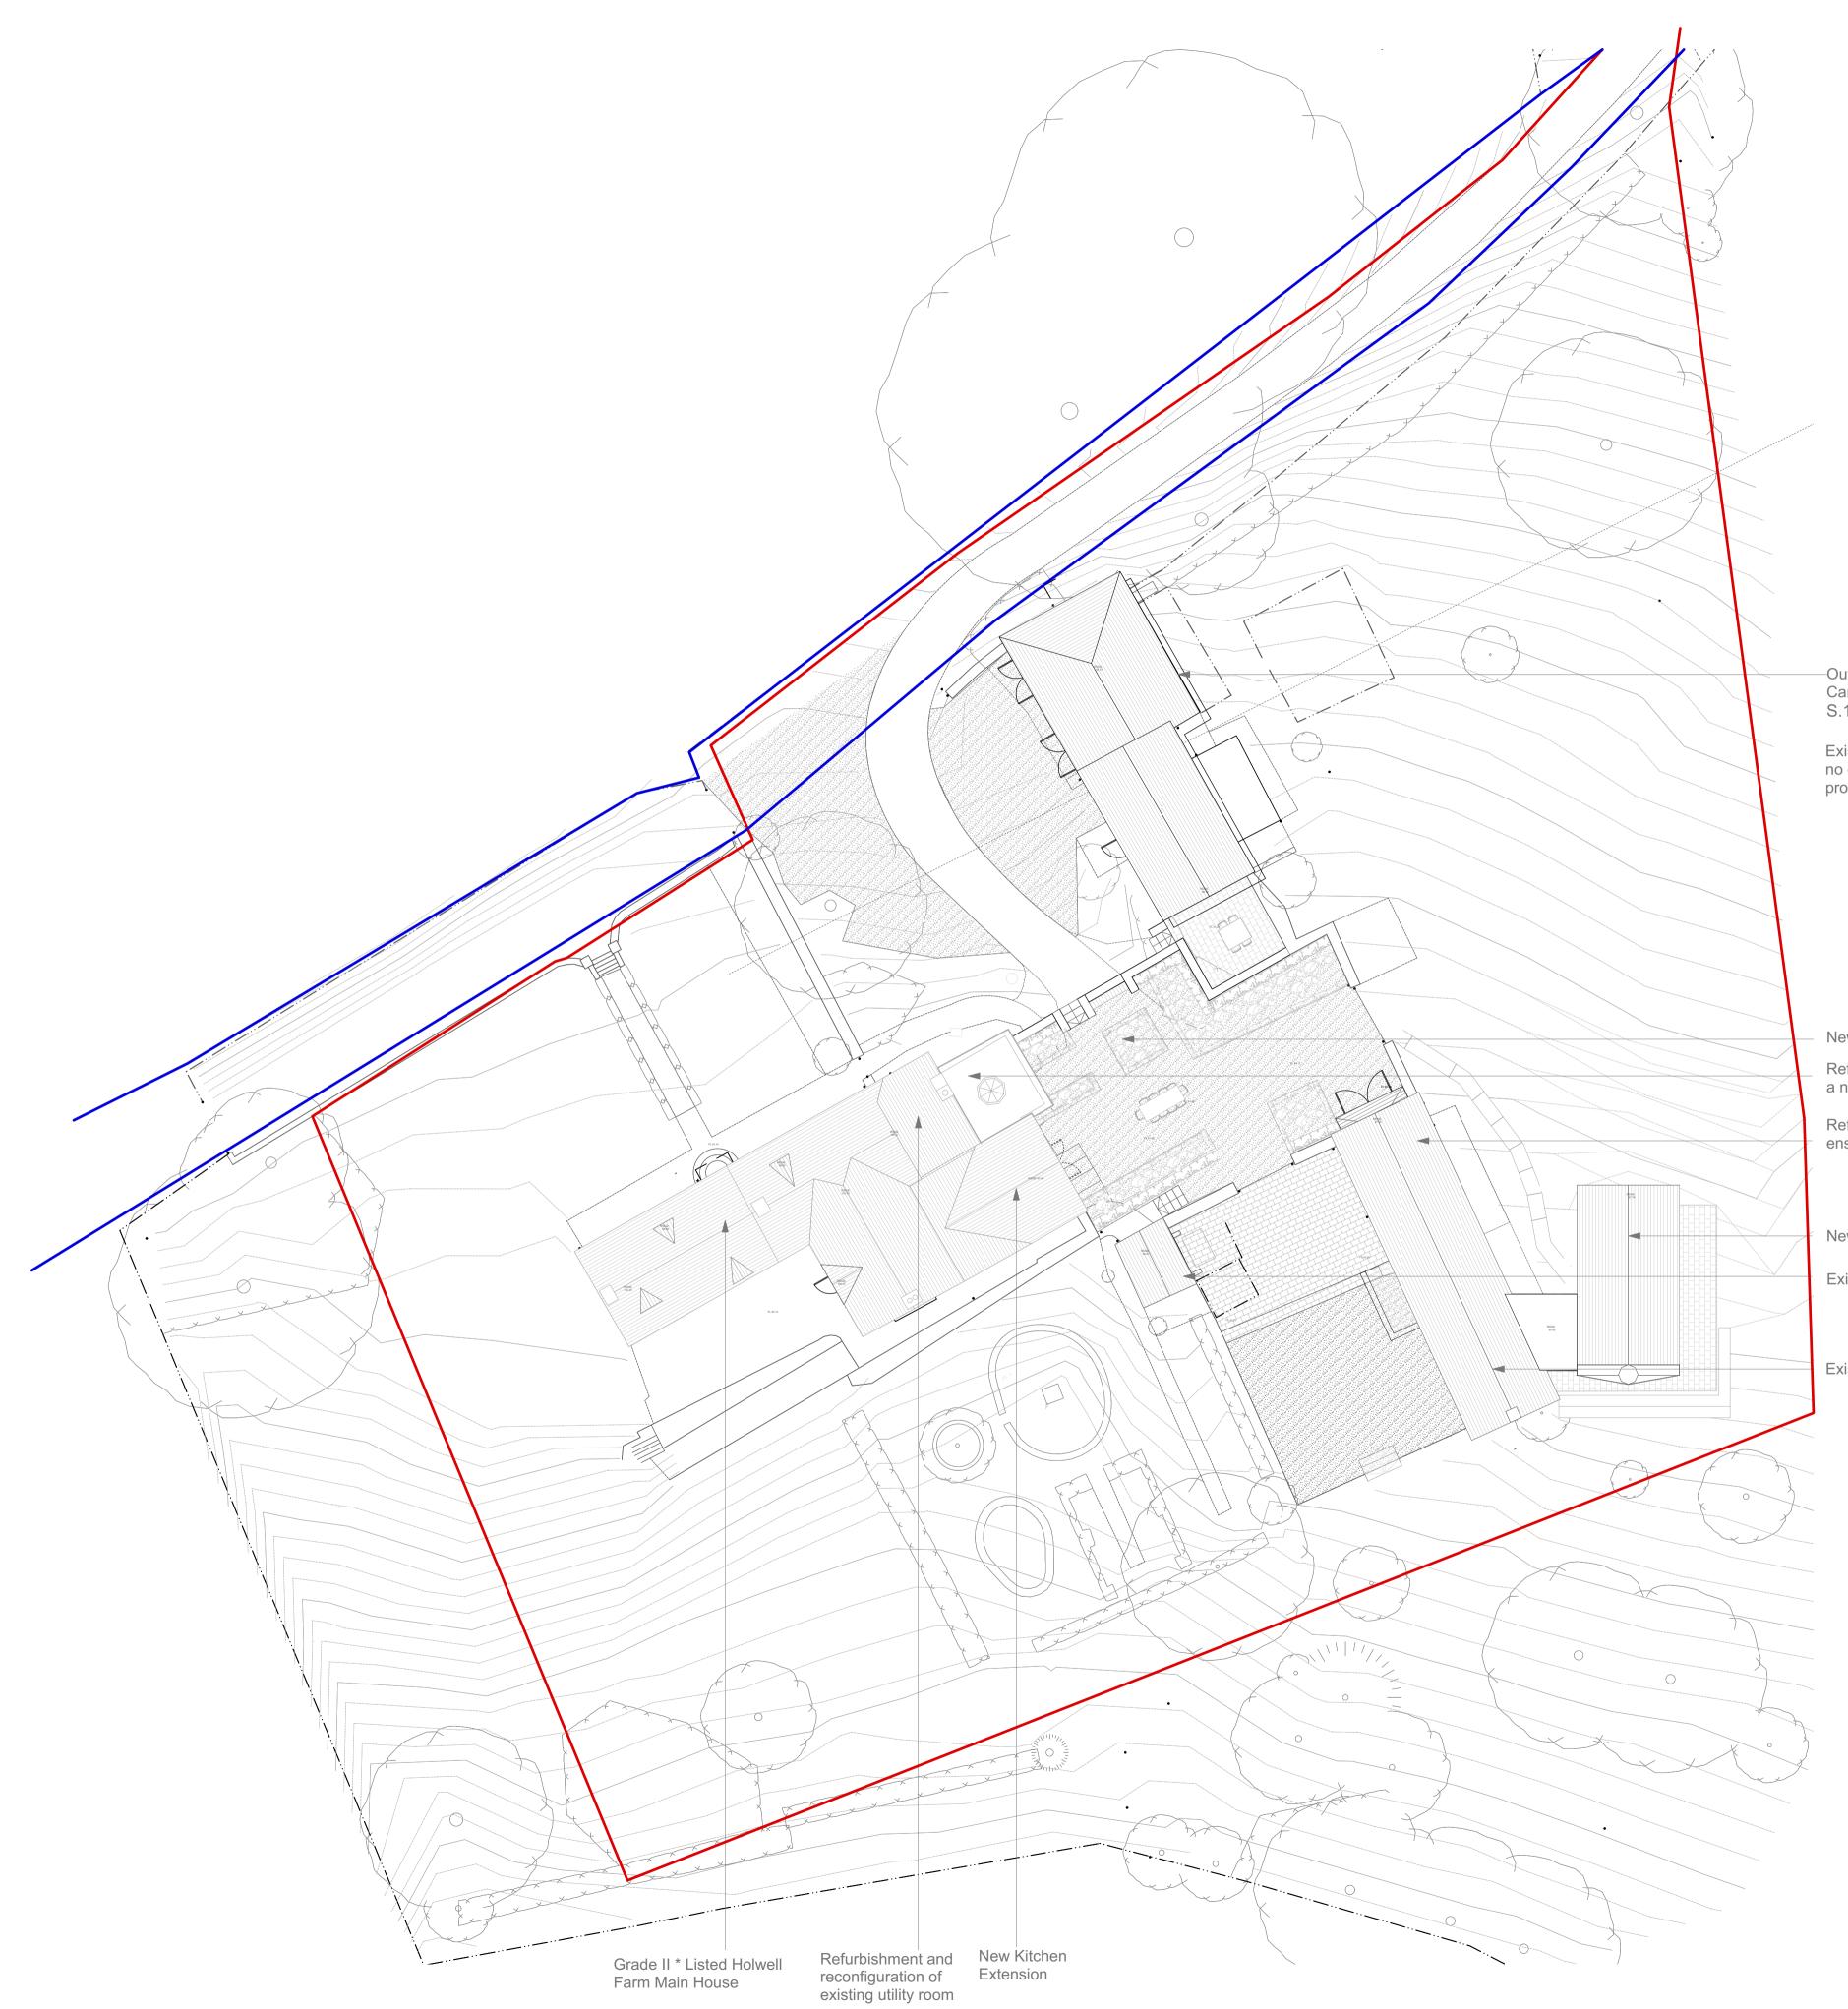

Outbuilding
Cart Shed with planning and listed building permission
S.19/2646/HHOLD & S.19/2647/LBC

Existing cart shed, no changes proposed

 New Kitchen Garden Courtyard
Refurbish and build off old log store for a new boot room

Refurbish and reconfigure new guest room with ensuite

New Artist Studio

Existing Store

Existing Office reconfigured

| ade by othe                                                        |                                                             |                                            |
|--------------------------------------------------------------------|-------------------------------------------------------------|--------------------------------------------|
| nould be tak<br>nly.<br>All dimensi<br>Unless oth<br>re in millime | ten from figure<br>ions to be che<br>erwise stated<br>tres. | d dimensions<br>cked onsite.<br>dimensions |
| l other proje                                                      | o be read in co<br>ect drawings.<br>Millar + Howar          | onjunction with<br>d Workshop              |
| v. Date                                                            | Notes                                                       |                                            |
|                                                                    |                                                             |                                            |
|                                                                    |                                                             |                                            |
|                                                                    |                                                             |                                            |
|                                                                    |                                                             |                                            |
|                                                                    |                                                             |                                            |
|                                                                    |                                                             |                                            |
|                                                                    | U<br>U                                                      | 2                                          |
|                                                                    |                                                             |                                            |
|                                                                    |                                                             | \$                                         |
|                                                                    |                                                             | <b>)</b>                                   |
|                                                                    |                                                             | struction                                  |
|                                                                    | Date: 10/2021                                               | not for construction                       |
|                                                                    | D ate                                                       | noti                                       |
|                                                                    |                                                             |                                            |
|                                                                    |                                                             |                                            |
|                                                                    |                                                             |                                            |
|                                                                    |                                                             |                                            |
|                                                                    |                                                             |                                            |
|                                                                    |                                                             |                                            |
|                                                                    |                                                             |                                            |
|                                                                    |                                                             |                                            |
|                                                                    |                                                             |                                            |
|                                                                    |                                                             |                                            |
|                                                                    |                                                             | >                                          |
|                                                                    |                                                             | >                                          |
|                                                                    |                                                             |                                            |
|                                                                    |                                                             |                                            |
| r                                                                  |                                                             |                                            |
| -                                                                  |                                                             |                                            |
|                                                                    |                                                             |                                            |
|                                                                    |                                                             |                                            |
|                                                                    |                                                             |                                            |
|                                                                    |                                                             |                                            |
|                                                                    | I Architects                                                | WARD                                       |
|                                                                    | WOR                                                         | KSHOP                                      |
| St Mary's<br>St Mary's<br>Chalford<br>STROUE<br>Gloucest           | )                                                           |                                            |
| GL6 8NX<br>:: 01453                                                | 887186                                                      |                                            |
|                                                                    | nhworksho<br>nhworksho<br>Farm                              |                                            |
|                                                                    | Farm, Oz                                                    |                                            |
| Wotton-                                                            | under-Ed                                                    | ge,<br>GL12 7QB                            |
| rawing Title                                                       | d                                                           | 2101                                       |
| Block                                                              |                                                             |                                            |
| rawn By Checke                                                     |                                                             | irch 2021                                  |
| cale<br>rawing No.                                                 | 1                                                           | :200@AI<br>Revision                        |
| P/1                                                                | 11                                                          | ■<br>Planning                              |