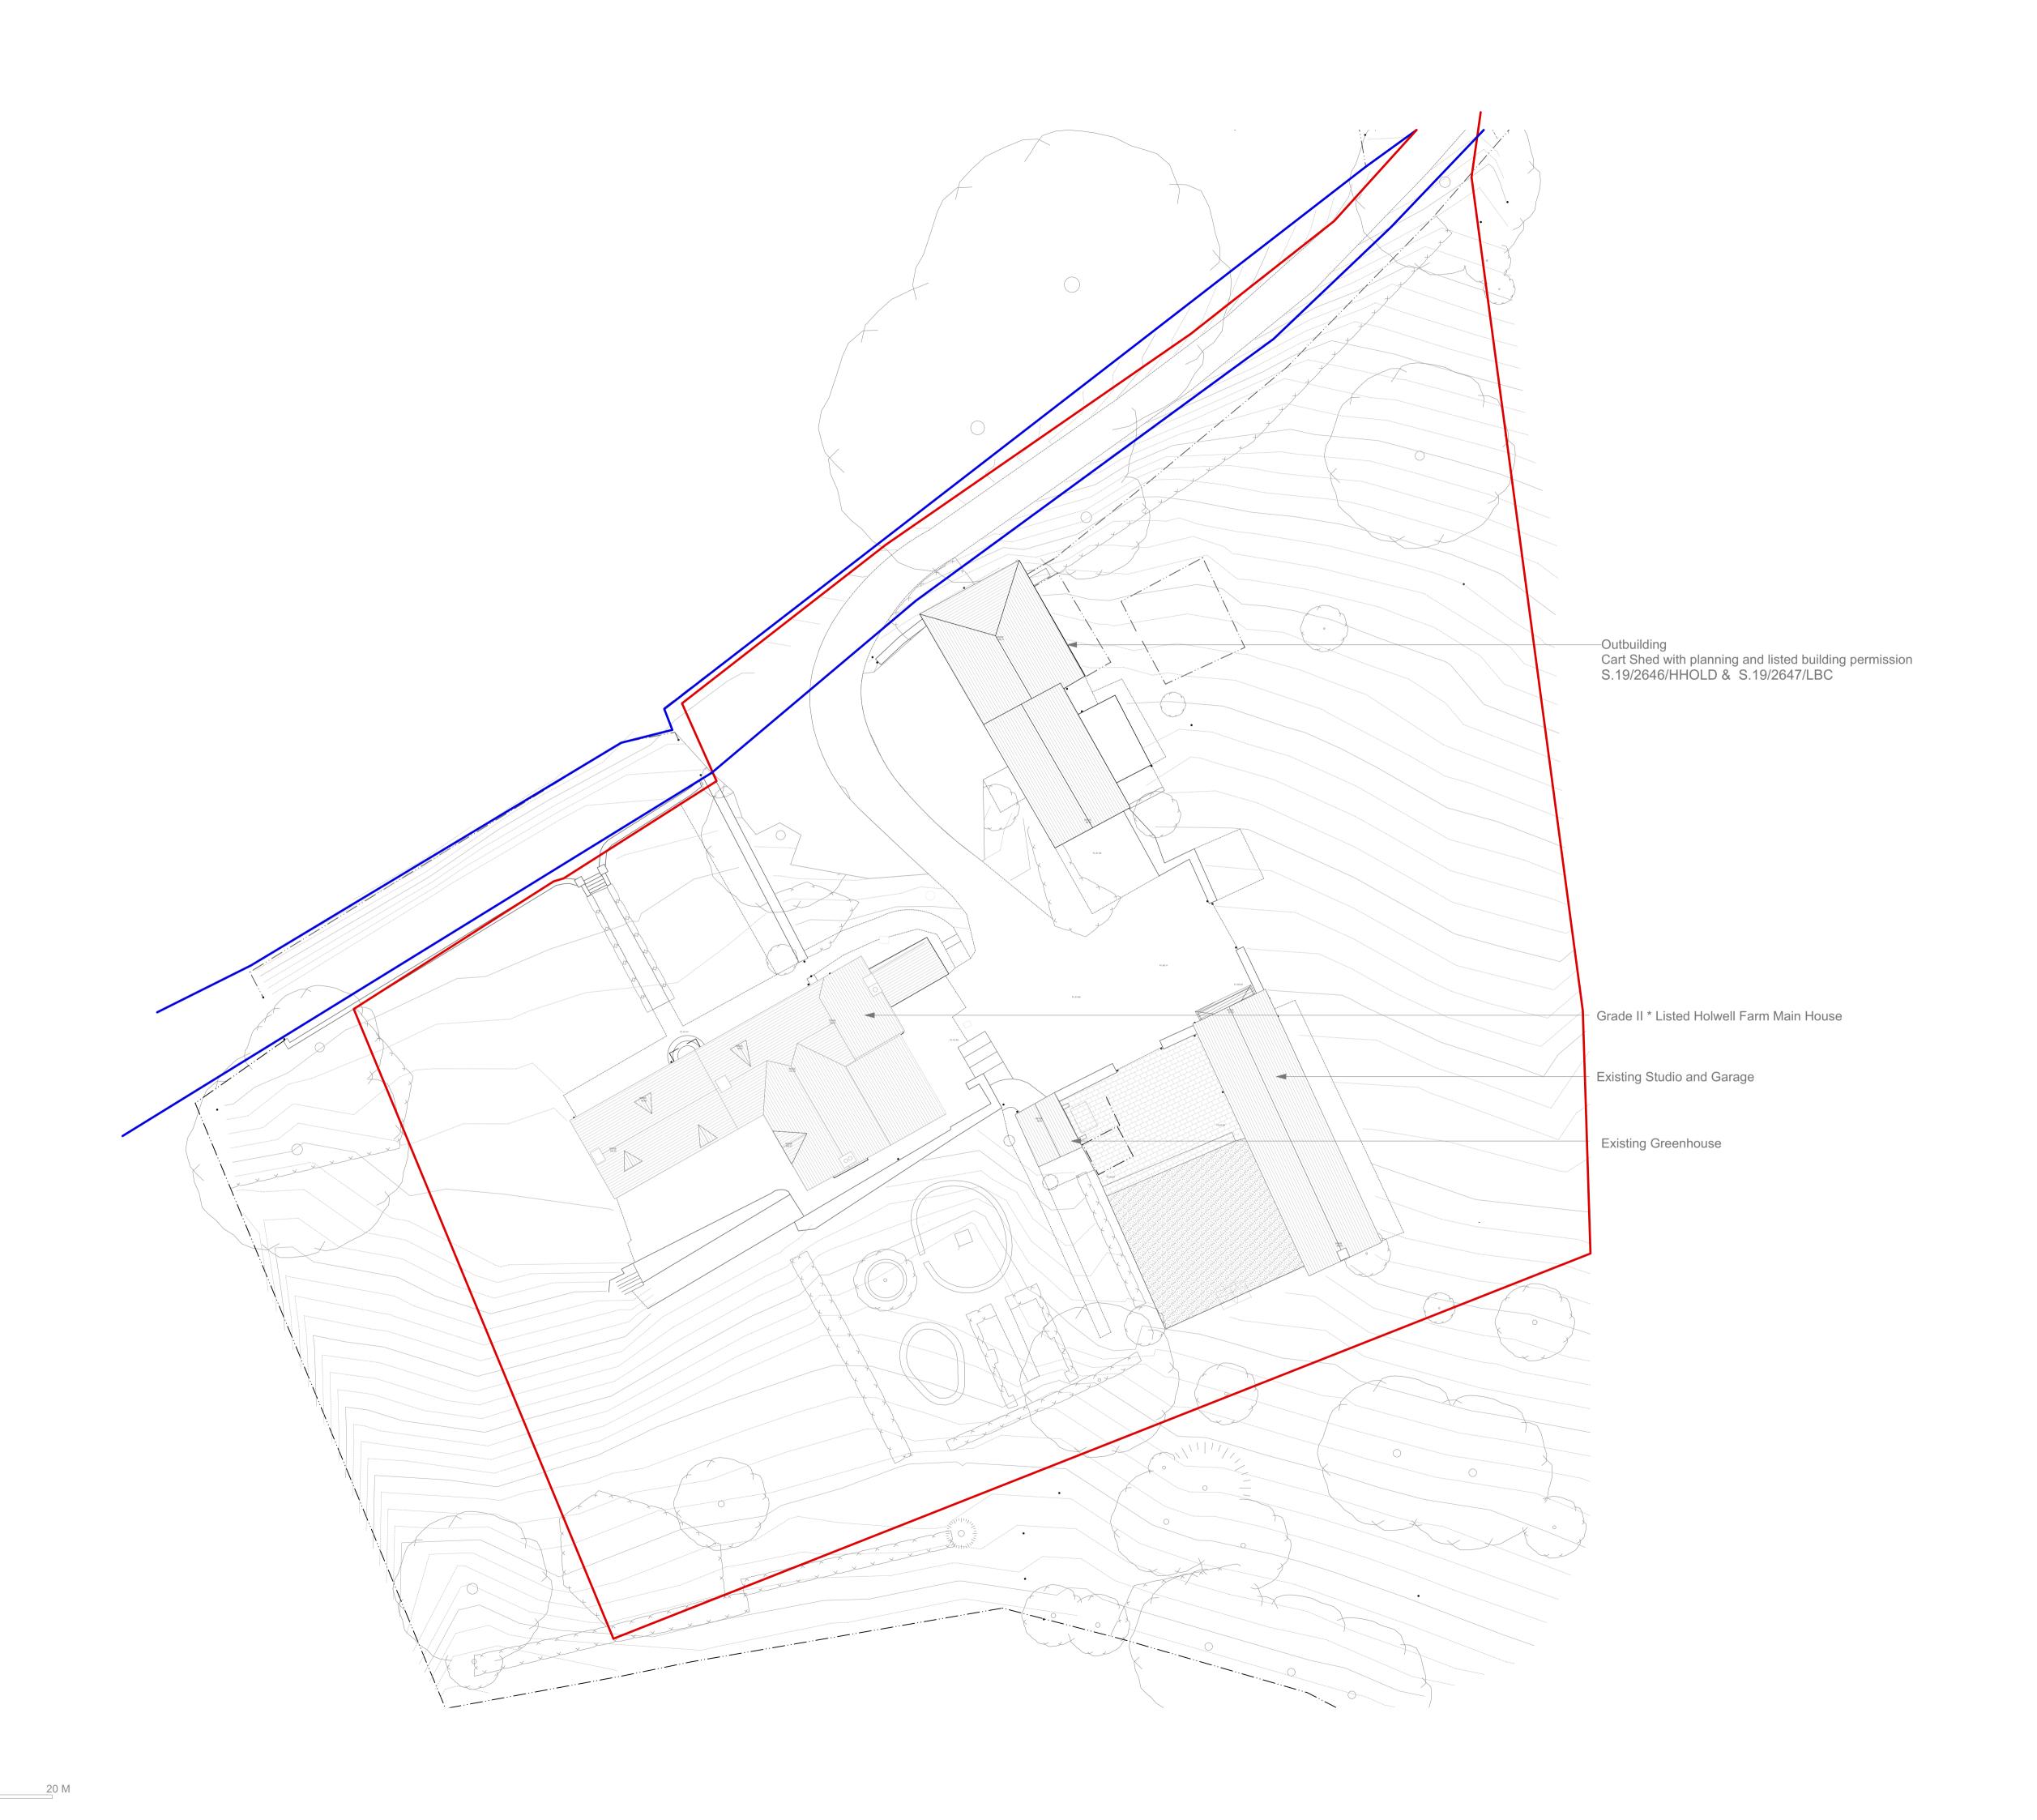

P/100 EXISTING BLOCK PLAN
1:200

General Notes

1. Responsibility is not accepted for errors made by others in scaling from this drawing. All construction information should be taken from figured dimensions solution by the area in on ingured dimensions only.

Holwell Farm

Project Address
Holwell Farm, Ozleworth
Wotton-under-Edge,
Gloucestershire, GL12 7QB

Drawn By Checked By Date
CJG GL March 2021