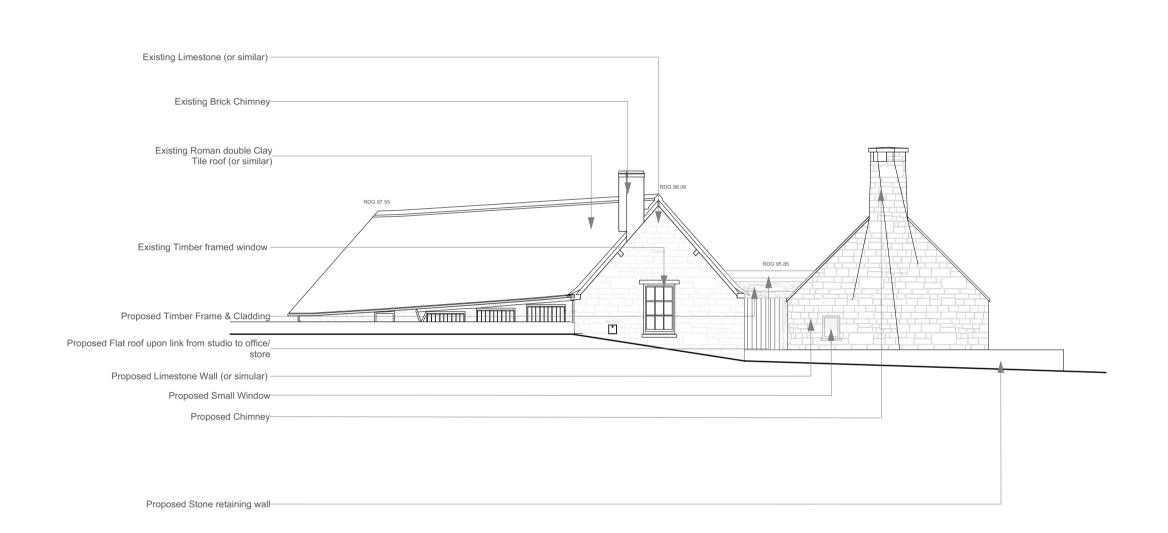

P/714 PROPOSED STUDIO EAST ELEVATION
1:100

P/714 PROPOSED STUDIO NORTH ELEVATION
1:100

P/714 PROPOSED FORMER STUDIO WEST ELEVATION

General Notes

1. Responsibility is not accepted for errors made by others in scaling from this drawing. All construction information should be taken from figured dimensions only.