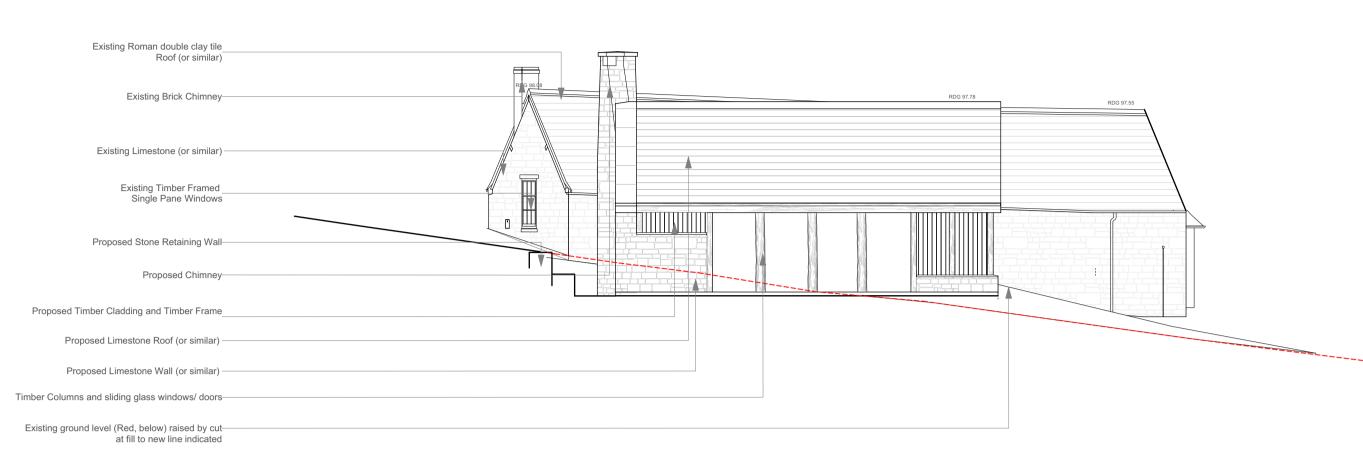

P/714 PROPOSED STUDIO EAST ELEVATION
1:100

P/714 PROPOSED STUDIO NORTH ELEVATION
1:100

P/714 PROPOSED FORMER STUDIO WEST ELEVATION

General Notes

1. Responsibility is not accepted for errors made by others in scaling from this drawing. All construction information should be taken from figured dimensions only.