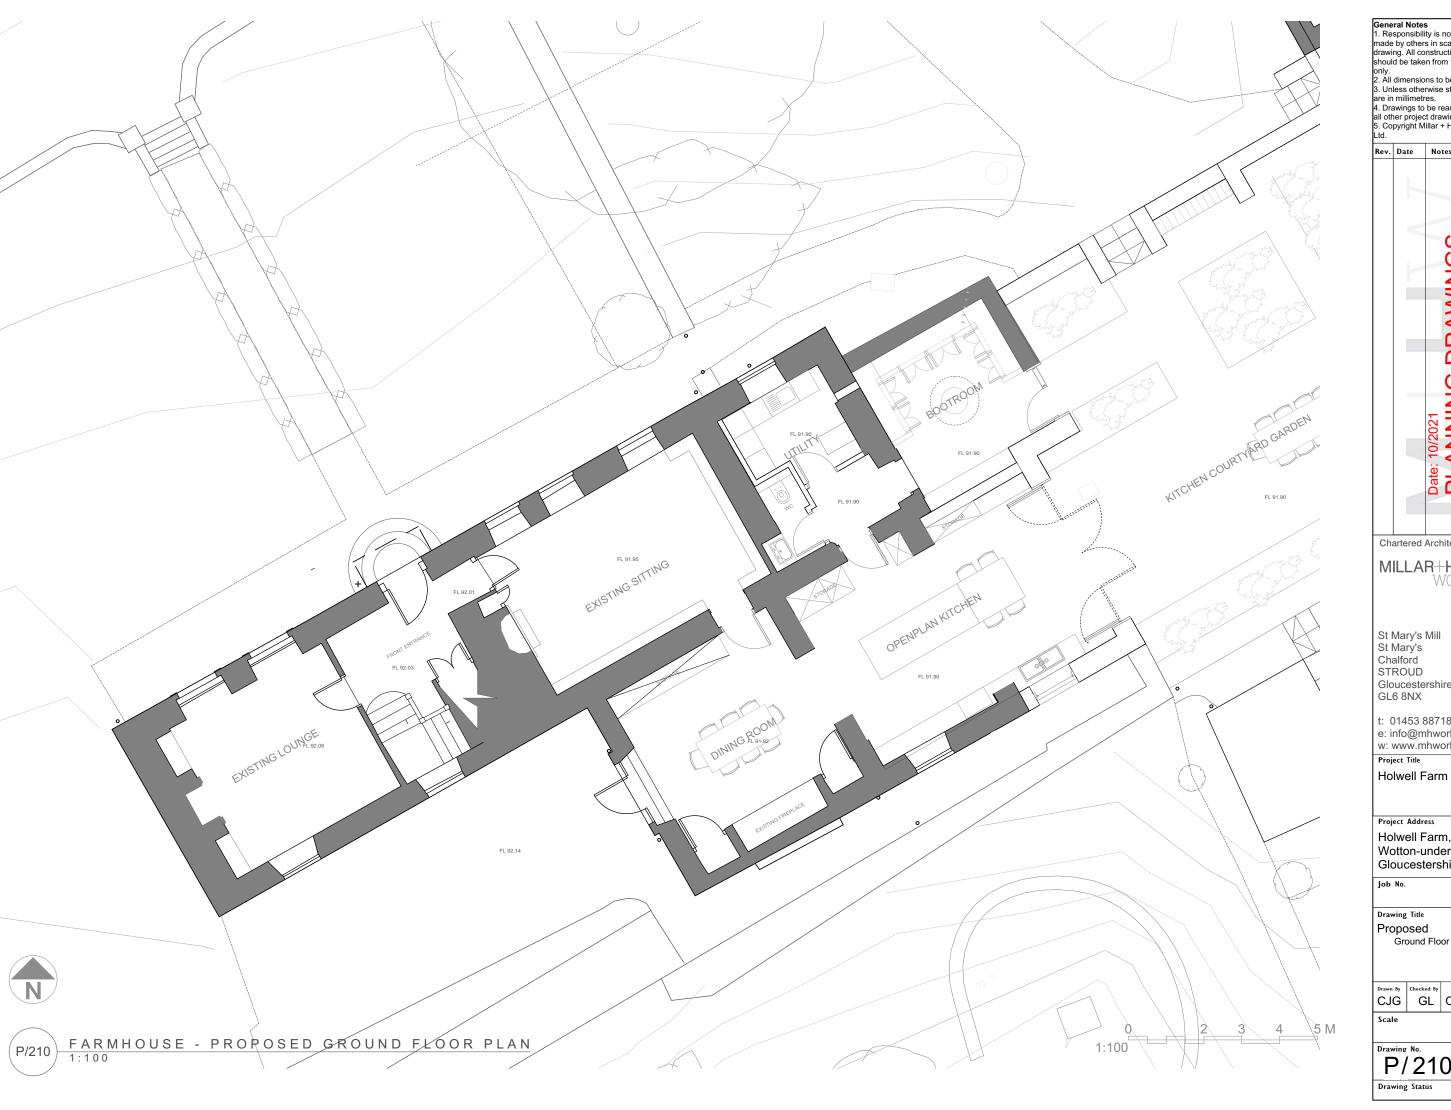

Rev. Date Notes

**Chartered Architects** 

MILLAR+HOWARD WORKSHOP

St Mary's Mill St Mary's Chalford STROUD Gloucestershire GL6 8NX

t: 01453 887186 e: info@mhworkshop.co.uk w: www.mhworkshop.co.uk

Project Title

Project Address

Holwell Farm, Ozleworth Wotton-under-Edge, Gloucestershire, GL12 7QB

Job No.

Drawing Title Proposed Ground Floor Plan

Drawn By Checked By Date
CJG GL October 2021 CJG

Scale

1:100@A3

2101