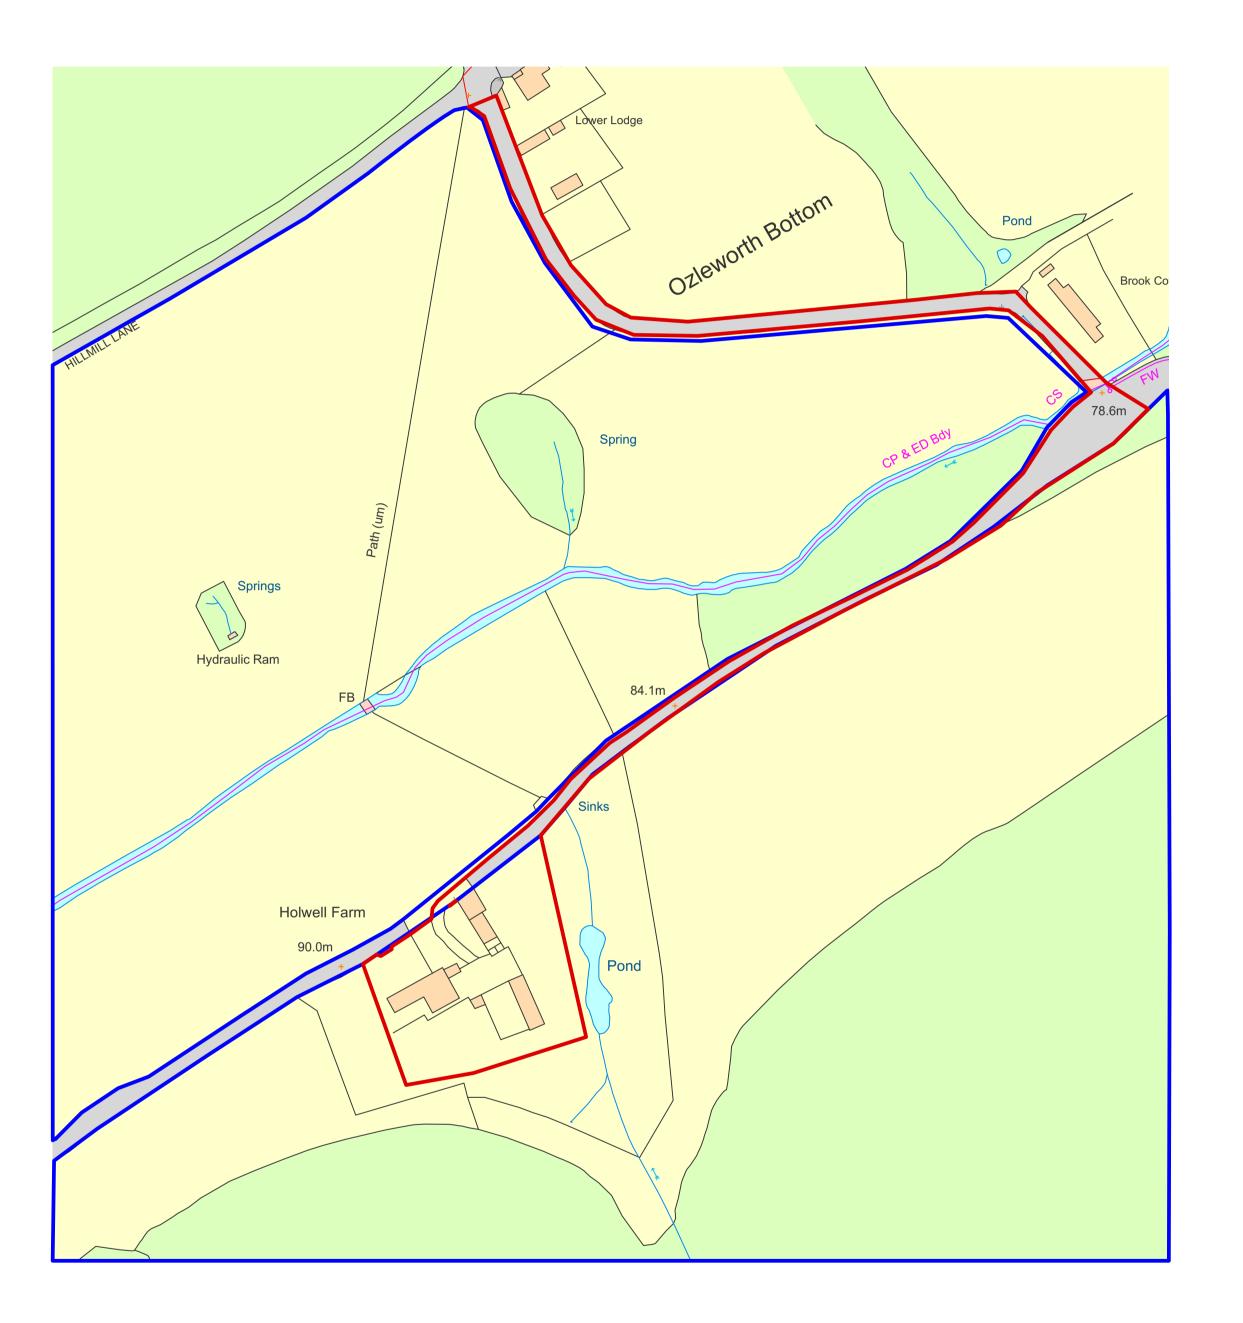

Holwell Farm

Project Address
Holwell Farm, Ozleworth
Wotton-under-Edge,
Gloucestershire, GL12 7QB

Drawing Title
Site Location Plan

Drawn By Checked By Date
CJG GL October 2021

Scale 1:2500@AI

Drawing No.

P/001