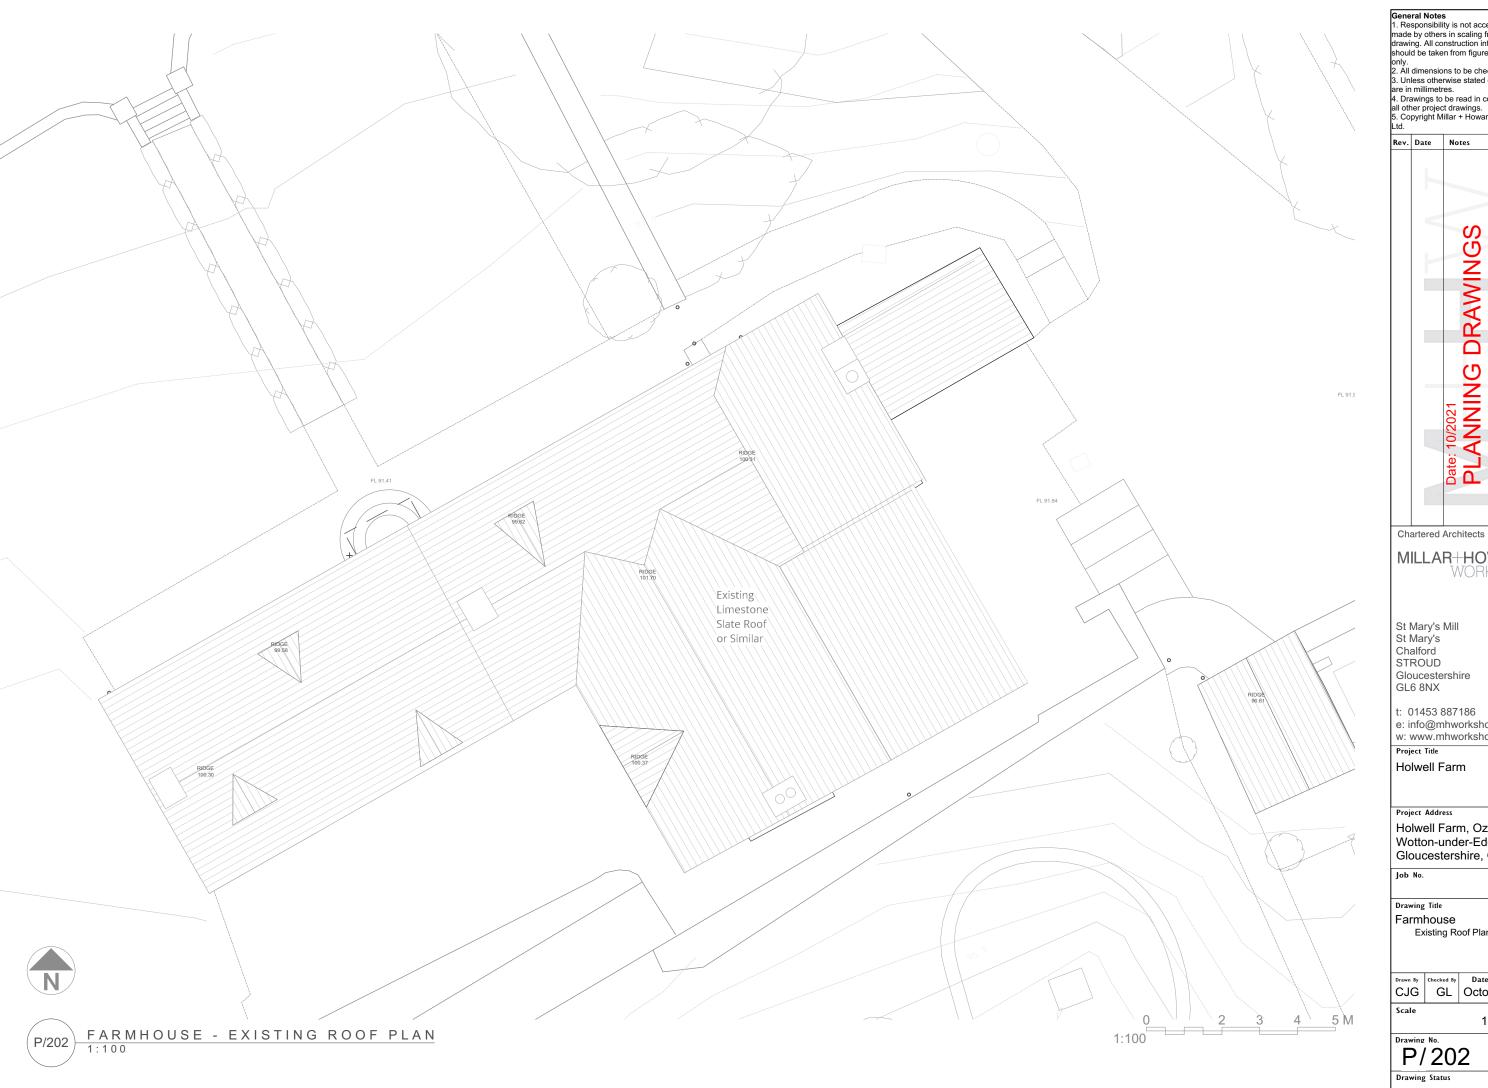

Rev. Date Notes **DRAWINGS** 

MILLAR+HOWARD WORKSHOP

St Mary's Mill St Mary's Chalford STROUD Gloucestershire GL6 8NX

t: 01453 887186 e: info@mhworkshop.co.uk w: www.mhworkshop.co.uk

Project Title Holwell Farm

Project Address Holwell Farm, Ozleworth Wotton-under-Edge, Gloucestershire, GL12 7QB

Job No.

2101

Drawing Title Farmhouse Existing Roof Plan

Drawn By Checked By Date
CJG GL October 2021

Scale

1:100@A3

P/202