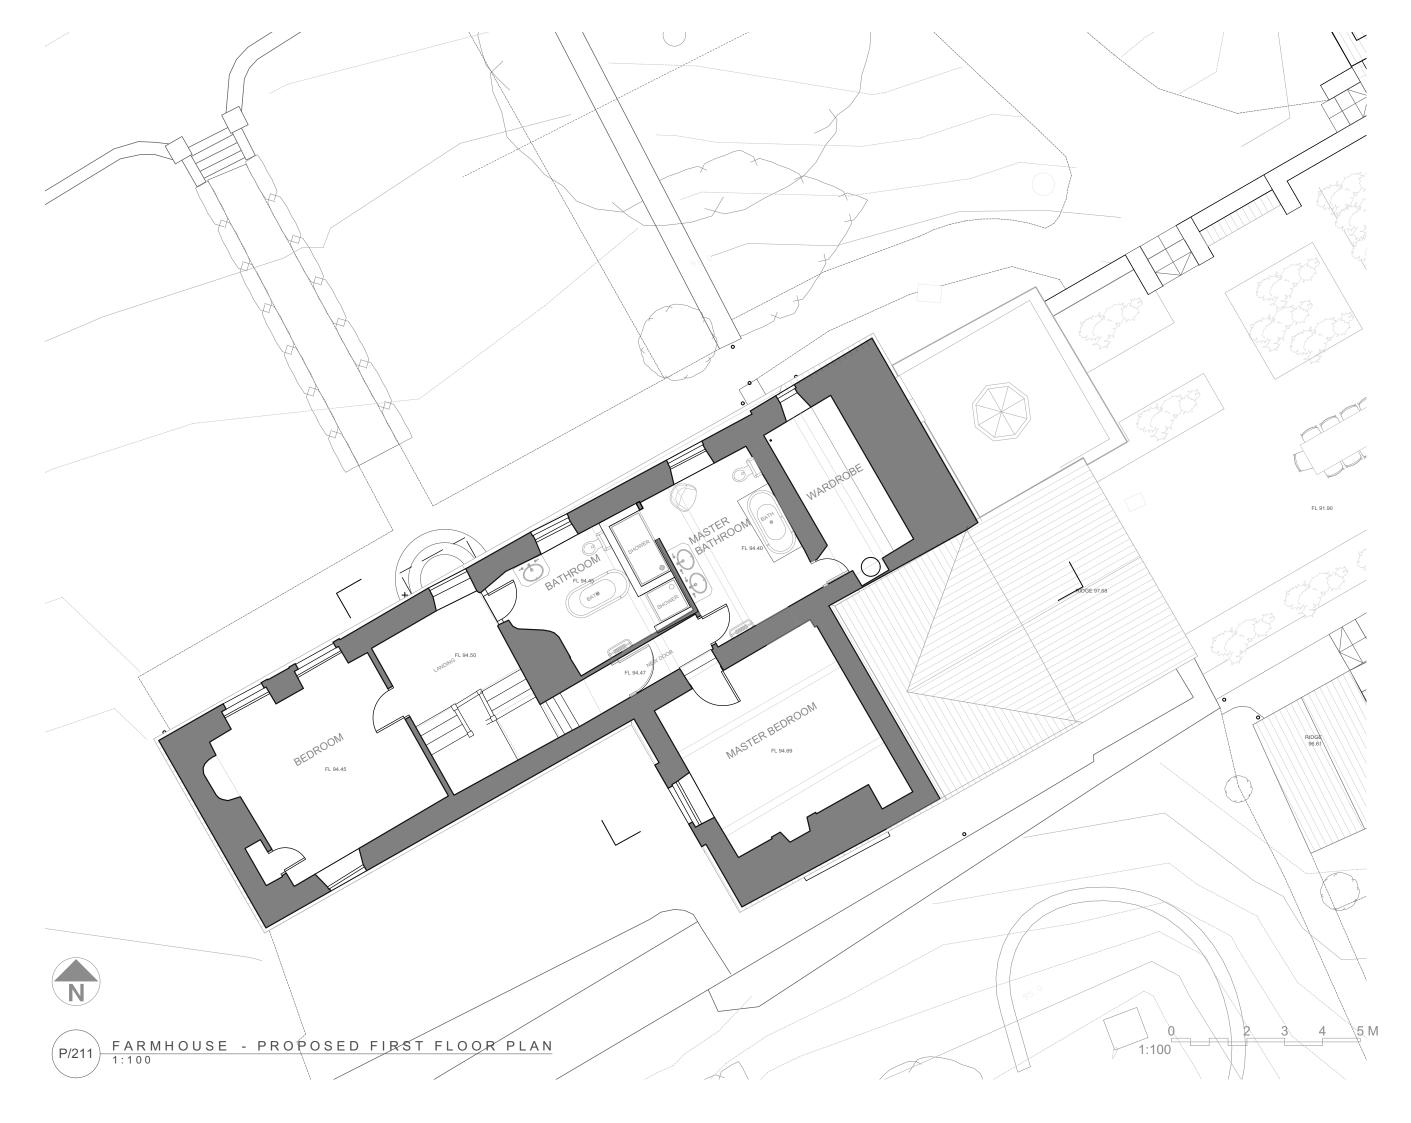

| Rev.                                                                                                                                                                                       | Date            | Not                     | es                |                      |
|--------------------------------------------------------------------------------------------------------------------------------------------------------------------------------------------|-----------------|-------------------------|-------------------|----------------------|
|                                                                                                                                                                                            |                 | Date: 10/2021           | PLANNING DRAWINGS | not for construction |
| Chartered Architects MILLAR+HOWARD WORKSHOP                                                                                                                                                |                 |                         |                   |                      |
| St Mary's Mill<br>St Mary's<br>Chalford<br>STROUD<br>Gloucestershire<br>GL6 8NX<br>t: 01453 887186<br>e: info@mhworkshop.co.uk<br>w: www.mhworkshop.co.uk<br>Project Title<br>Holwell Farm |                 |                         |                   |                      |
| Project Address<br>Holwell Farm, Ozleworth                                                                                                                                                 |                 |                         |                   |                      |
| Wotton-under-Edge,<br>Gloucestershire, GL12 7QE                                                                                                                                            |                 |                         |                   |                      |
| 2101<br>Drawing Title                                                                                                                                                                      |                 |                         |                   |                      |
| Proposed<br>1st Floor Plan                                                                                                                                                                 |                 |                         |                   |                      |
| Drawn<br>CJ                                                                                                                                                                                | G               | <sup>ked By</sup><br>GL | Date<br>S         | Sept 2021            |
| Scal                                                                                                                                                                                       |                 |                         | 1                 | :100@A3              |
|                                                                                                                                                                                            | ving No.<br>P/2 | <u>2</u> 1              | 1                 | Revision             |
| Drav                                                                                                                                                                                       | wing Sta        | tus                     |                   | Planning             |