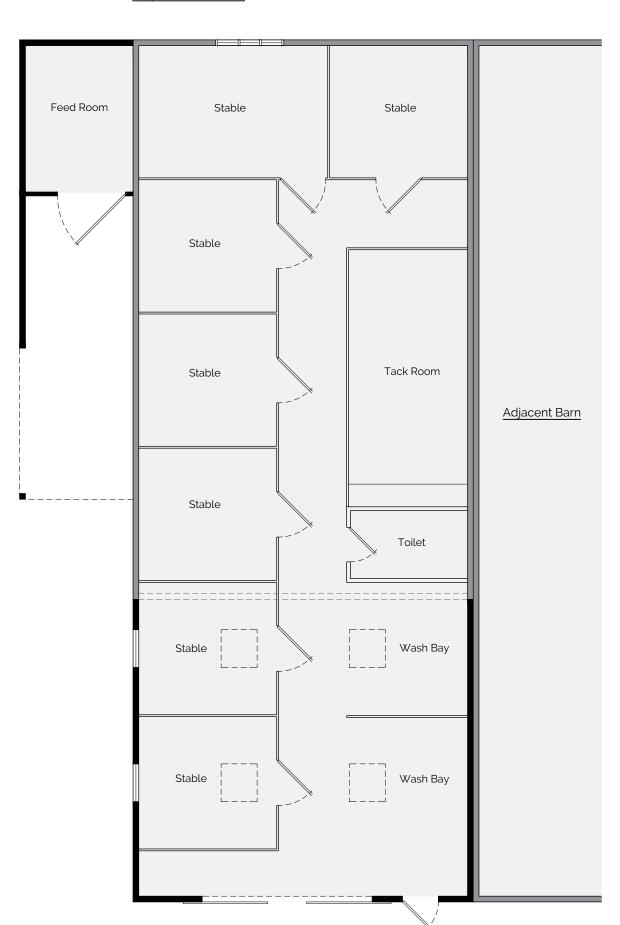

## Proposed Floor Plan

Existing Floor Plan

Jade Ellery 21.158

project description

Change of use to equestrian

locati

Boulters Grange, Churchill Road, Chipping Norton, Oxfordshire, OX7 5UT

title

Existing and Proposed Floor Plans

| drawing number | scale      | date       |
|----------------|------------|------------|
| 21.158-100     | 1:100 @ A3 | October '2 |
| status         |            | revision   |