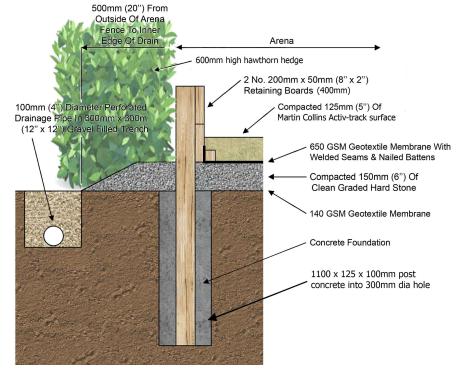

Arena fencing - 1:20



## Planning • Design • Development

| contact                                                                                | address |
|----------------------------------------------------------------------------------------|---------|
| tel: 01242 898368<br>email: info@brodieplanning.co.uk<br>web: www.brodieplanning.co.uk |         |

Jade Ellery 21.158

project description

Change of use to equestrian

Boulters Grange, Churchill Road, Chipping Norton, Oxfordshire, OX7 5UT

Cross sectional details

| statı | ıs          |           | revision   |
|-------|-------------|-----------|------------|
| 21.1  | 58-202      | 1:20 @ A3 | October 'a |
| draw  | ving number | scale     | date       |





Ø