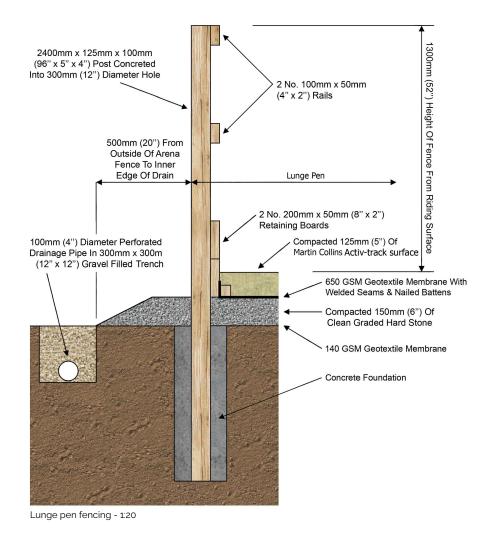

Arena fencing - 1:20



## Planning • Design • Development

| contact                                                                                | address |
|----------------------------------------------------------------------------------------|---------|
| tel: 01242 898368<br>email: info@brodieplanning.co.uk<br>web: www.brodieplanning.co.uk |         |

Jade Ellery 21.158

project description

Change of use to equestrian

Boulters Grange, Churchill Road, Chipping Norton, Oxfordshire, OX7 5UT

Cross sectional details

| statı | ıs          |           | revision   |
|-------|-------------|-----------|------------|
| 21.1  | 58-202      | 1:20 @ A3 | October 'a |
| draw  | ving number | scale     | date       |





Ø