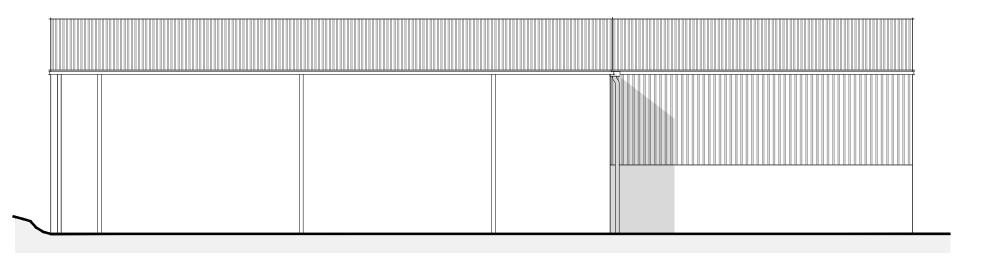

North-East Elevation

title

Existing Elevations

| status         |            | revision |
|----------------|------------|----------|
| 21.158-101     | 1:100 @ A3 | October  |
| drawing number | scale      | date     |

**PLANNING** 