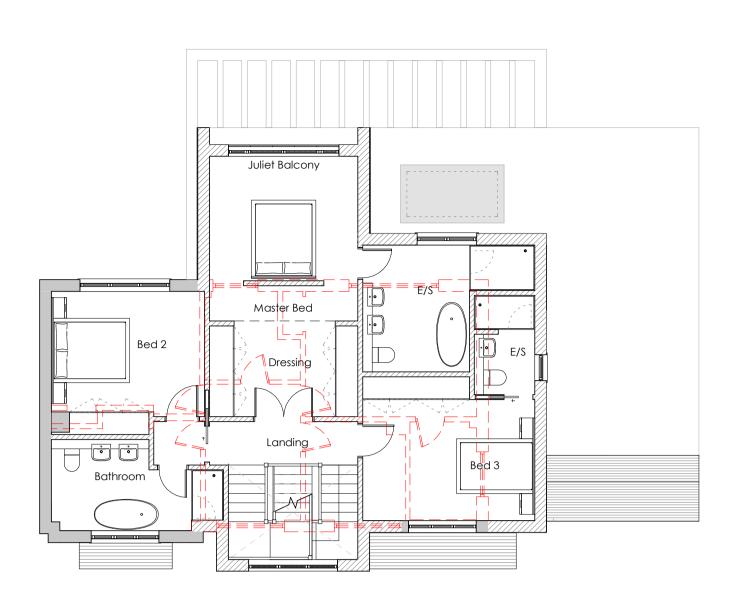

FIRST FLOOR PLAN Scale 1:100

1 SECOND FLOOR Scale 1:100

ROOF PLAN Scale 1:100

Front (North) Elevation
Scale 1:100

→ +101.20 m

FIRST FLOOR

→ +98.50 m

GROUND FLOOR