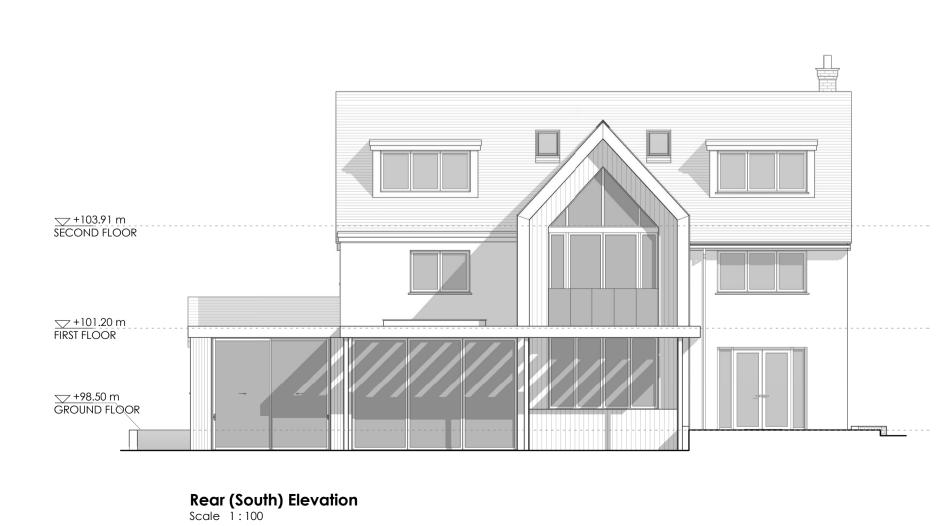

FIRST FLOOR PLAN Scale 1:100

1 SECOND FLOOR Scale 1:100

ROOF PLAN Scale 1:100

Front (North) Elevation
Scale 1:100

→ +101.20 m

FIRST FLOOR

→ +98.50 m

GROUND FLOOR