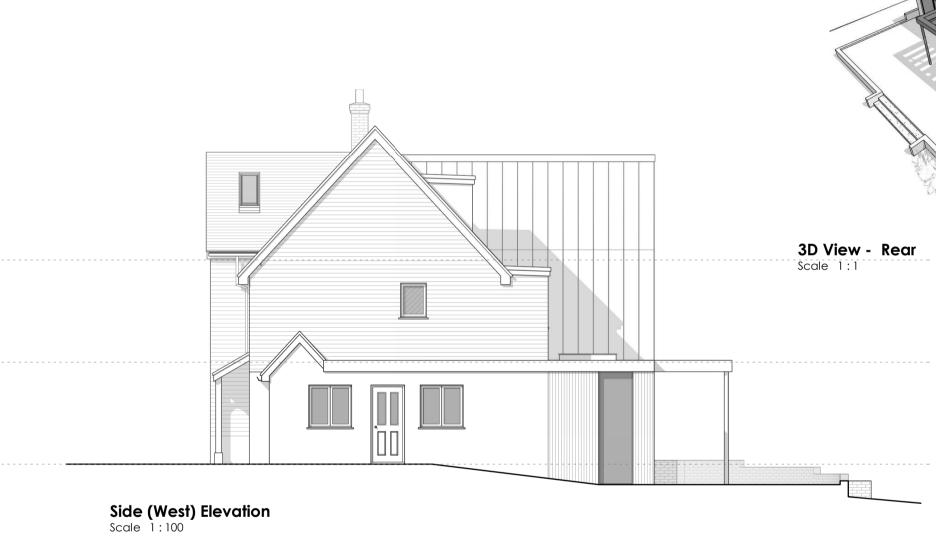

**3D View 1** Scale

**3D View 2** Scale

## PROPOSED PLANS, ELEVATIONS & 3D VIEWS

| PROJECT NO.                | DATE     |        |
|----------------------------|----------|--------|
| 7461                       |          | FEB 20 |
| DRAWING NO.<br>7461 - PD02 | REVISION | E      |
| SCALE<br>As indicated@ A1  | DRAWN    | RD     |
|                            | CHECKED  | Cl     |
|                            |          |        |