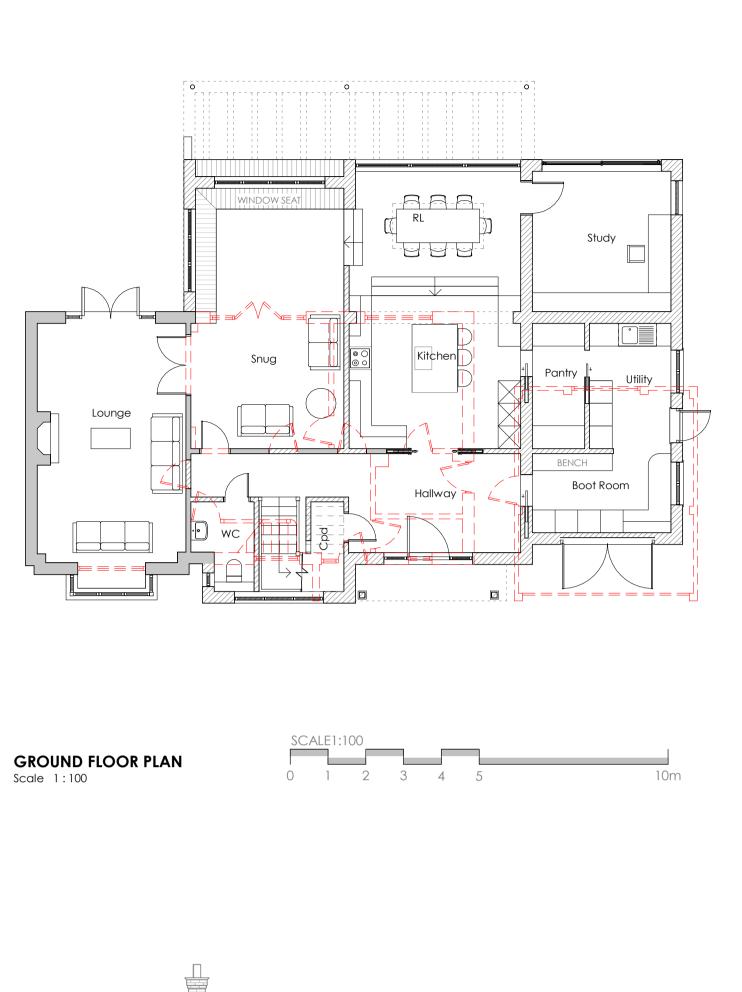

FIRST FLOOR PLAN Scale 1:100

1 SECOND FLOOR Scale 1:100

ROOF PLAN Scale 1:100

Front (North) Elevation
Scale 1:100

→ +101.20 m

FIRST FLOOR

→ +98.50 m

GROUND FLOOR