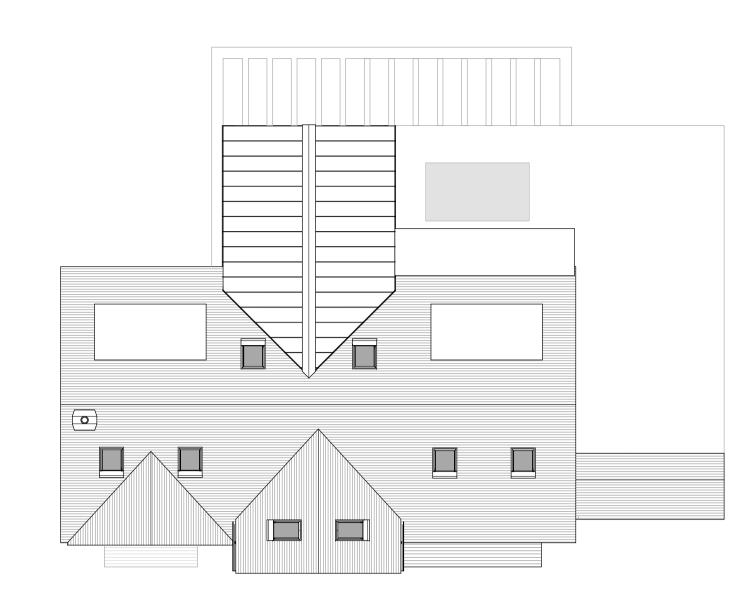

FIRST FLOOR PLAN Scale 1:100

1 SECOND FLOOR Scale 1:100

ROOF PLAN Scale 1:100

Front (North) Elevation
Scale 1:100

→ +101.20 m

FIRST FLOOR

→ +98.50 m

GROUND FLOOR