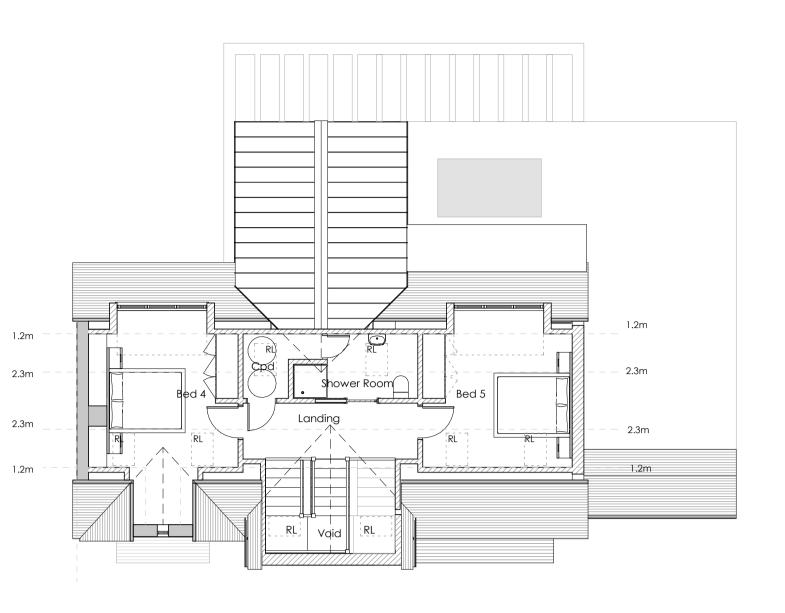

FIRST FLOOR PLAN Scale 1:100

1 SECOND FLOOR Scale 1:100

ROOF PLAN Scale 1:100

Front (North) Elevation
Scale 1:100

→ +101.20 m

FIRST FLOOR

→ +98.50 m

GROUND FLOOR