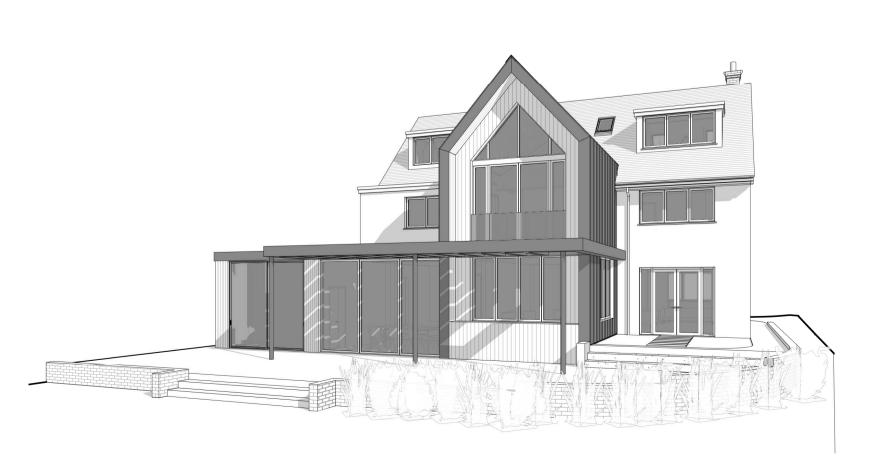

FIRST FLOOR PLAN Scale 1:100



1 SECOND FLOOR Scale 1:100









ROOF PLAN Scale 1:100

Front (North) Elevation
Scale 1:100

→ +101.20 m

FIRST FLOOR

→ +98.50 m

GROUND FLOOR









**3D View 1** Scale

**3D View 2** Scale

## PLANNING

Rev Date Comments

E 22.11.21 Annotation note added

D 19.11.21 Amendments to glazing in front gable

C 17.11.21 Amendments following client

B 09.08.21 Amendments following client

A 27.07.21 Amendments following client

CLIENT Mr. O'Keefe

PROJECT

MAYFIELD, LINDEN CHASE
SEVENOAKS, TN13 3JT

TITLE PROPOSED PLANS FLEX

## PROPOSED PLANS, ELEVATIONS & 3D VIEWS

| PROJECT NO.                | DATE     |        |
|----------------------------|----------|--------|
| 7461                       |          | FEB 20 |
| DRAWING NO.<br>7461 - PD02 | REVISION | E      |
| SCALE<br>As indicated@ A1  | DRAWN    | RD     |
|                            | CHECKED  | Cl     |
|                            |          |        |

Nepicar House, London