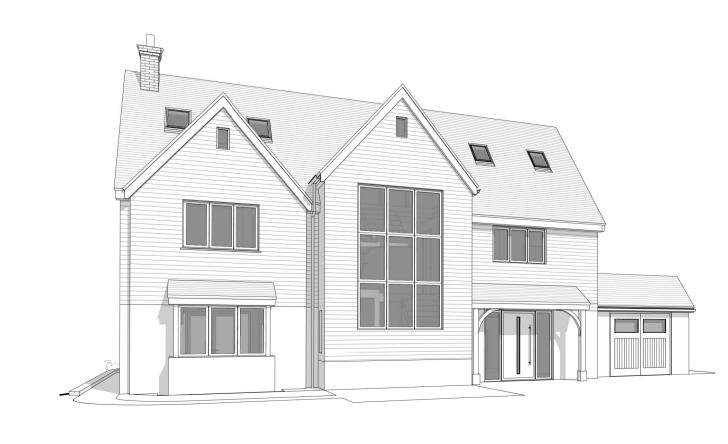

FIRST FLOOR PLAN Scale 1:100



1 SECOND FLOOR Scale 1:100









ROOF PLAN Scale 1:100

Front (North) Elevation
Scale 1:100

→ +101.20 m

FIRST FLOOR

→ +98.50 m

GROUND FLOOR









**3D View 1** Scale

**3D View 2** Scale

## PLANNING

Rev Date Comments

E 22.11.21 Annotation note added

D 19.11.21 Amendments to glazing in front gable

C 17.11.21 Amendments following client

B 09.08.21 Amendments following client

A 27.07.21 Amendments following client

CLIENT Mr. O'Keefe

PROJECT

MAYFIELD, LINDEN CHASE
SEVENOAKS, TN13 3JT

TITLE PROPOSED PLANS FLEX

## PROPOSED PLANS, ELEVATIONS & 3D VIEWS

| PROJECT NO.                | DATE     |        |
|----------------------------|----------|--------|
| 7461                       |          | FEB 20 |
| DRAWING NO.<br>7461 - PD02 | REVISION | E      |
| SCALE<br>As indicated@ A1  | DRAWN    | RD     |
|                            | CHECKED  | Cl     |
|                            |          |        |

Nepicar House, Lond